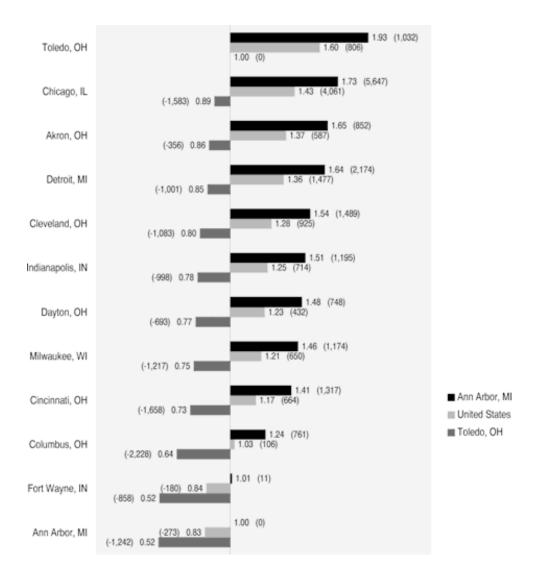

#### **Benchmarking: Hospital-Based Registered Nurses**

Figure 2.9. Hospital-Based Registered Nurses Allocated to Selected Hospital Service Areas in the Great Lakes States Compared to Highest and Lowest Ranked Selected Areas (1993)

The figure gives the ratio of hospital-employed registered nurses in selected hospital service areas to the lowest and the highest ranked areas. It also compares each selected area to the U.S. average. The number of registered nurses above (+) or below (-) the number predicted by the experience in the benchmark area for 1993 is in parentheses. For example, the number of registered nurses per thousand allocated to the residents of Toledo, Ohio was 1.93 times higher than the number allocated to residents of Ann Arbor, Michigan. If the level of nursing employment of the Ann Arbor benchmark in 1993 had prevailed, 1,032 fewer registered nurses would have been needed by residents of Toledo.