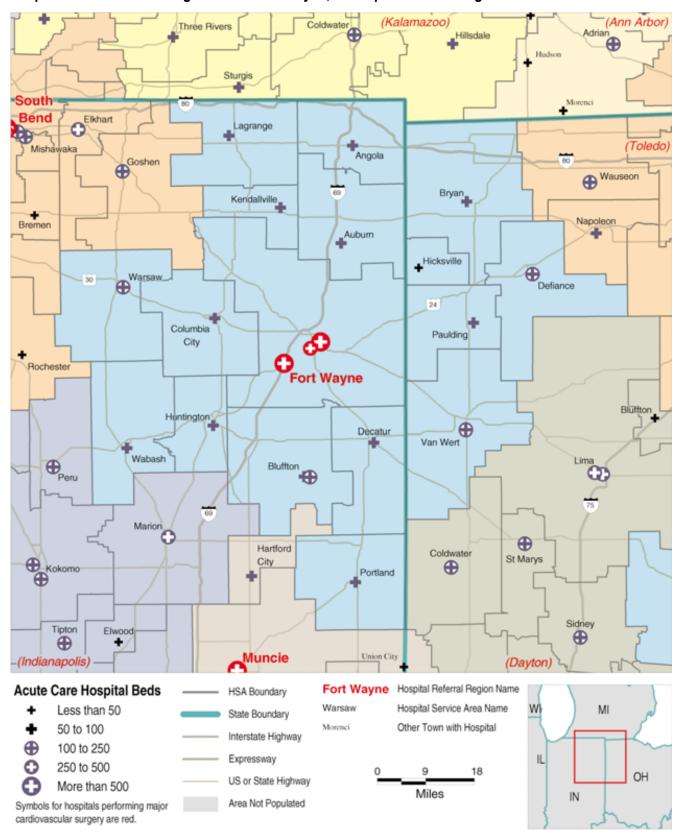

#### Hospital Service Areas Assigned to the Fort Wayne, IN Hospital Referral Region