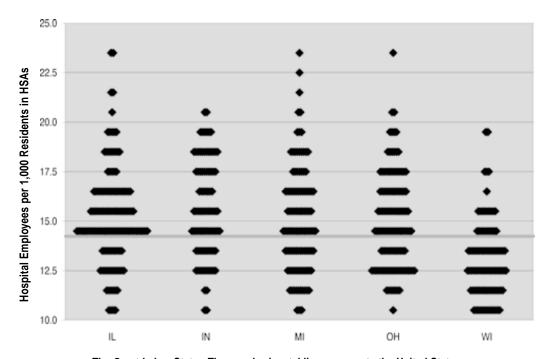

#### **Acute Care Hospital Employees**

The number of full time equivalent hospital employees per thousand residents of the Great Lakes States ranged from fewer than 11.0 to more than 21.0. Among the region's larger hospital service areas, the numbers of hospital employees were substantially higher than the national average of 14.2 in Chicago (21.0); Detroit (21.0); Toledo, Ohio (20.8); Indianapolis (18.3); and Cleveland (18.1). Ann Arbor, Michigan (13.0); and Fort Wayne, Indiana (12.0) were below the national average.

The Great Lakes States. The gray horizontal line represents the United States average.

Figure 2.2. Hospital Employees Allocated to Hospital Service Areas in the Great Lakes States (1993)

The number of full time equivalent hospital employees per thousand residents, after adjusting for differences in the age and sex of the local population, varied by a factor of more than 2.4. Each point represents one hospital service area.