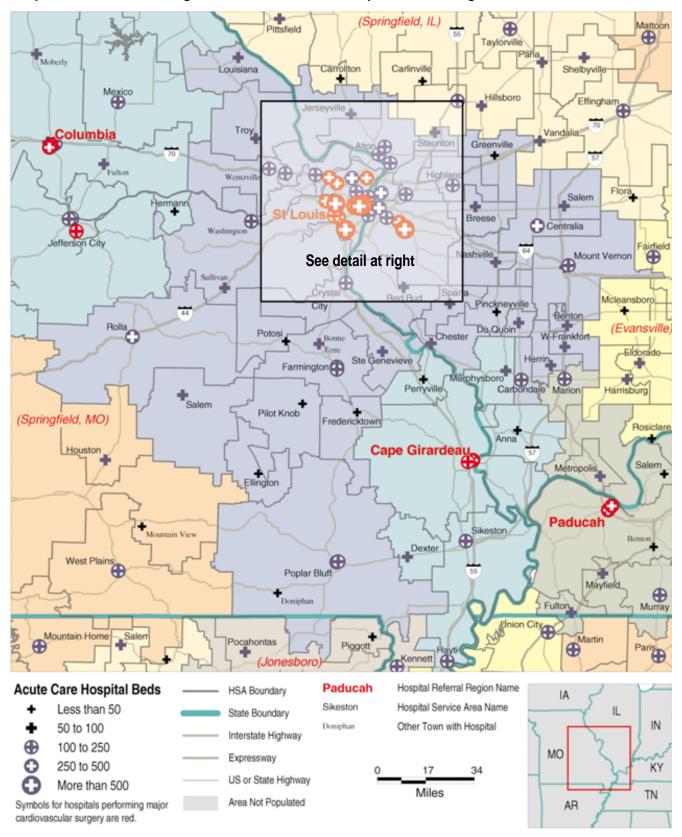

#### Hospital Service Areas Assigned to the St. Louis, MO Hospital Referral Region