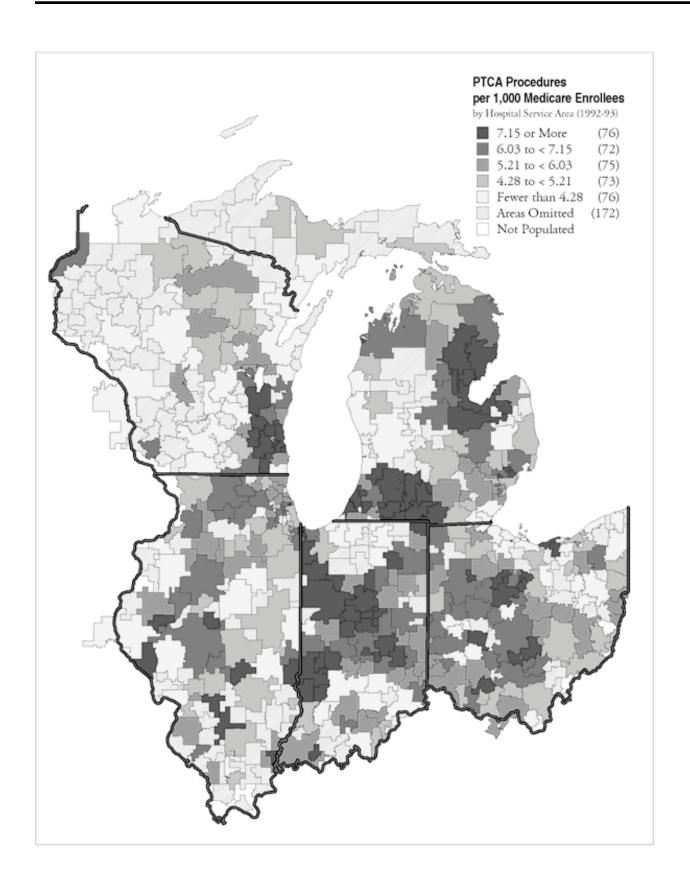

#### **Note on Methods**

Estimates for reimbursements are based on a 5% sample of the Medicare population as recorded in the Continuous Medicare History File. The data are for 1992-93, and the rates are an annualized average for the two year period. Fee-for-service reimbursements have been price adjusted to take into account differences in the cost of living among hospital service areas. A description of the methods used to make these price adjustments is in Part Nine of the national volume of the Dartmouth Atlas of Health Care.

The estimates for the AAPCC in each hospital service area have been made as follows. When a hospital service area was located entirely within the boundaries of a county, the AAPCC is for that county. When a hospital service area overlaps two or more counties, the estimate is a weighted average, based on the proportion of the hospital service area's Medicare enrollees who resided in each county in 1993. Price adjustments to the AAPCC were made according to the method described in Part Nine of the national volume of the Atlas. The population used to estimate the dollars above or below the amount predicted by the benchmark (figures 3.10-3.13) is the 1993 enrollee population. The estimates therefore do not include population gains or losses that might have occurred since 1993.