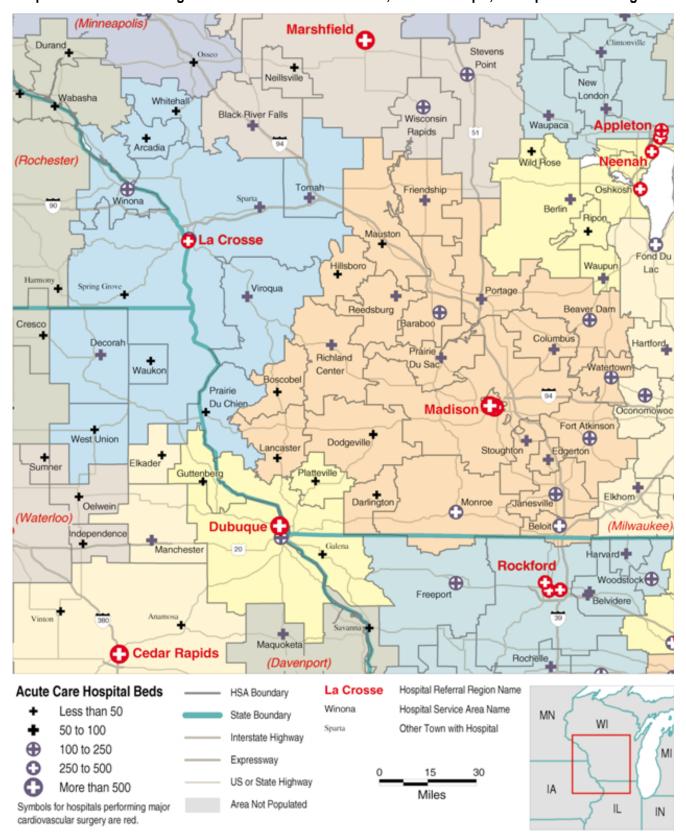

#### Hospital Service Areas Assigned to the Madison and La Crosse, WI and Dubuque, IA Hospital Referral Regions