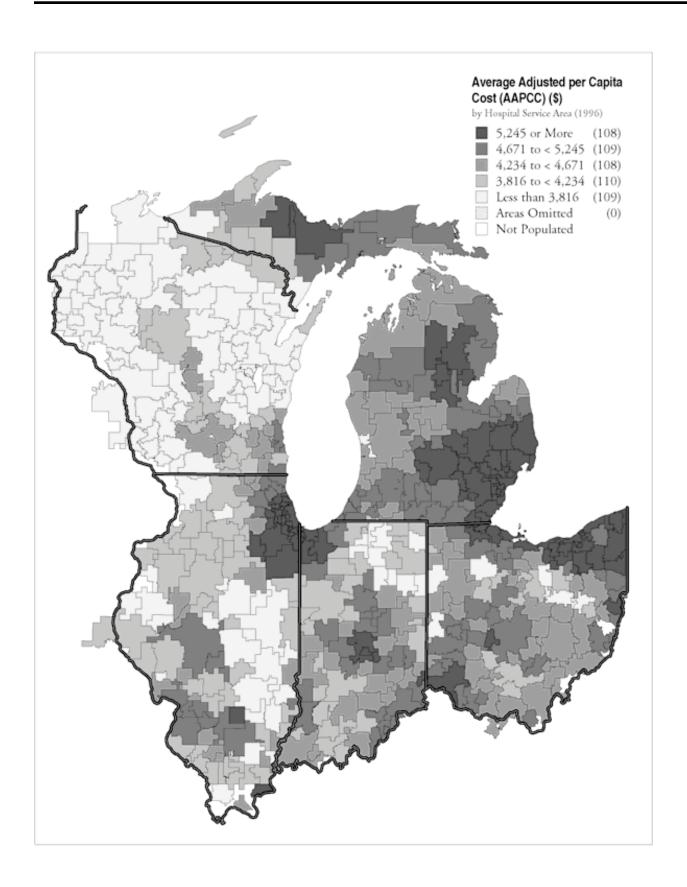

#### Hospital Service Areas Assigned to the Madison and La Crosse, WI and Dubuque, IA Hospital Referral Regions

#### Hospital Service Areas Assigned to the Mason City and Waterloo, IA and Rochester, MN Hospital Referral Regions

Detail of Hospital Service Areas Assigned to the Minneapolis and St. Paul, MN Hospital Referral Regions