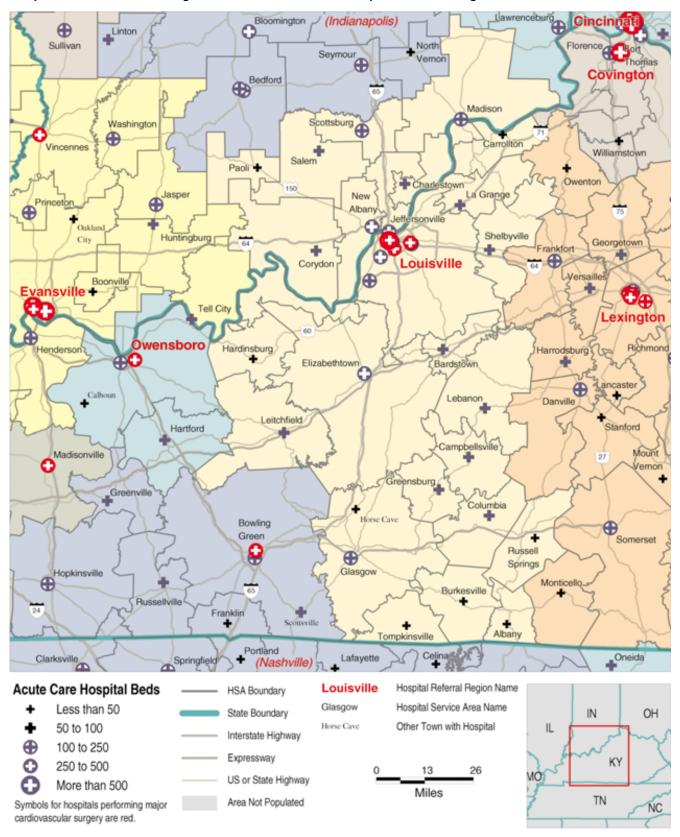

#### Hospital Service Areas Assigned to the Louisville, KY Hospital Referral Region