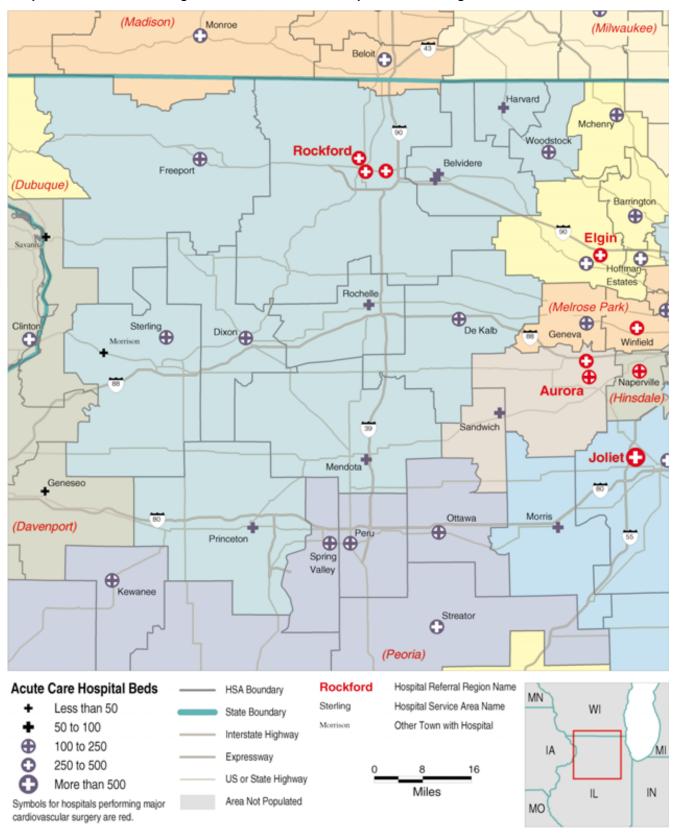

#### Hospital Service Areas Assigned to the Rockford, IL Hospital Referral Region