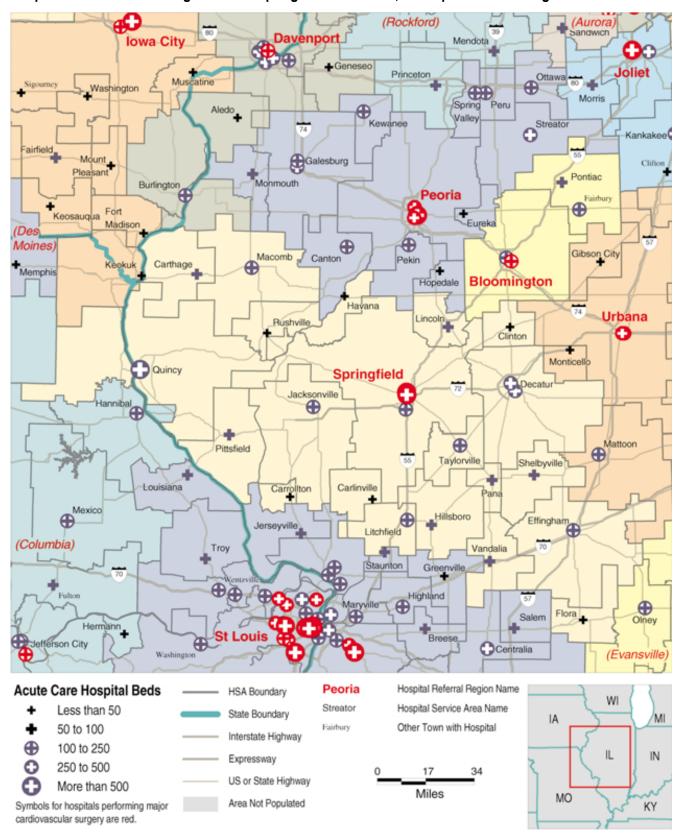

#### Hospital Service Areas Assigned to the Springfield and Peoria, IL Hospital Referral Regions