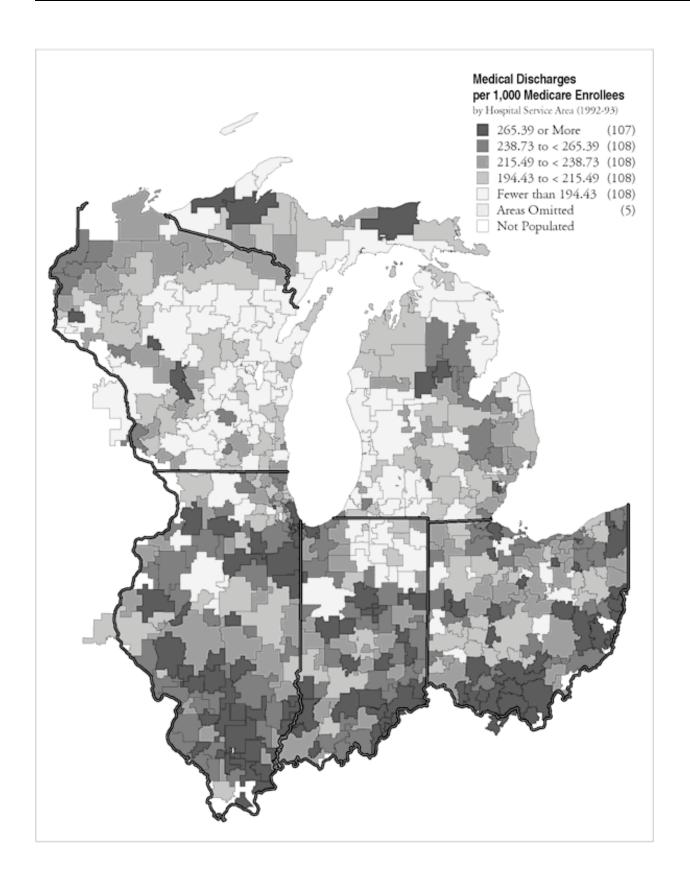

4.4

|     | in the Great Lakes States Compared to the Highest and Lowest Ranked<br>Selected Areas (1993)                                                                                                                                            |     |
|-----|-----------------------------------------------------------------------------------------------------------------------------------------------------------------------------------------------------------------------------------------|-----|
| 4.5 | The Total Physician Workforce Allocated to Selected Hospital Service Areas in the Great Lakes States Compared to Selected Hospital Service Areas Elsewhere in the U.S. (1993)                                                           | 125 |
| 4.6 | Specialist Physicians Allocated to Selected Hospital Service Areas in the Great<br>Lakes States Compared to the Highest and Lowest Ranked Selected Areas<br>(1993)                                                                      | 126 |
| 4.7 | Specialist Physicians Allocated to Selected Hospital Service Areas in the Great Lakes States Compared to Selected Hospital Service Areas Elsewhere in the U.S. (1993)                                                                   | 127 |
| 4.8 | Primary Care Physicians Allocated to Selected Hospital Service Areas in the Great Lakes States Compared to the Highest and Lowest Ranked Selected Areas (1993)                                                                          | 128 |
| 4.9 | Primary Care Physicians Allocated to Selected Hospital Service Areas in the Great Lakes States Compared to Selected Hospital Service Areas Elsewhere in the U.S. (1993)                                                                 | 129 |
| 5.1 | All Discharges per 1,000 Medicare Enrollees in Hospital Service Areas in the Great Lakes States (1992-93)                                                                                                                               | 138 |
| 5.2 | Medical Discharges per 1,000 Medicare Enrollees in Hospital Service Areas in the Great Lakes States (1992-93)                                                                                                                           | 140 |
| 5.3 | Surgical Discharges per 1,000 Medicare Enrollees in Hospital Service Areas in the Great Lakes States (1992-93)                                                                                                                          | 142 |
| 5.4 | Discharges for High Variation Medical Conditions per 1,000 Medicare<br>Enrollees in Hospital Service Areas in the Great Lakes States (1992-93)                                                                                          | 144 |
| 5.5 | The Relationship Between Total Hospital Days and Discharge Rate for High Variation Medical Conditions in Hospital Service Areas in the Great Lakes States (1992-93)                                                                     | 147 |
| 5.6 | The Relationship Between Total Hospital Days and Average Length of Stay (in Days) for High Variation Medical Conditions in Hospital Service Areas in the Great Lakes States (1992-93)                                                   | 147 |
| 5.7 | Discharges for Surgical Procedures per 1,000 Medicare Enrollees in Selected Hospital Service Areas in the Great Lakes States Compared to the Highest and Lowest Ranked Selected Hospital Service Areas (1992-93)                        | 148 |
| 5.8 | Discharges for Surgical Procedures per 1,000 Medicare Enrollees in Selected Hospital Service Areas in the Great Lakes States Compared to Selected Hospital Service Areas Elsewhere in the U.S. (1992-93)                                | 149 |
| 5.9 | Discharges for High Variation Medical Conditions per 1,000 Medicare<br>Enrollees in Selected Hospital Service Areas in the Great Lakes States<br>Compared to the Highest and Lowest Ranked Selected Hospital Service Areas<br>(1992-93) | 150 |
|     |                                                                                                                                                                                                                                         |     |