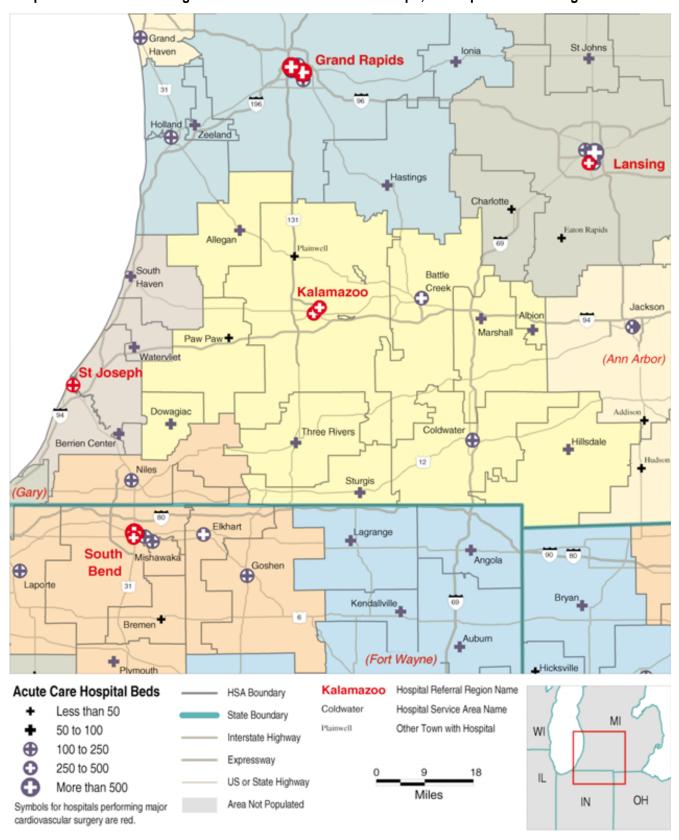

### Hospital Service Areas Assigned to the Kalamazoo and St. Joseph, MI Hospital Referral Regions