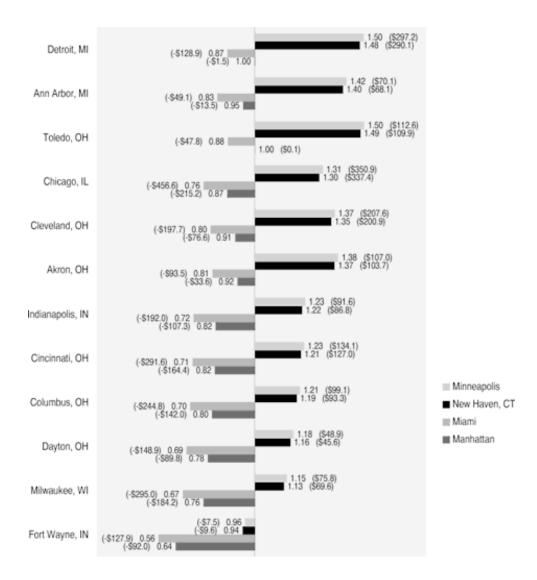

#### **Benchmarking: Hospital Employees**

Figure 2.8. Employees Allocated to Selected Hospital Service Areas in the Great Lakes States Compared to Selected Hospital Service Areas Elsewhere in the U.S. (1993)

The figure gives the ratio of full time equivalent hospital employees in selected hospital service areas in the Great Lakes States to other areas. The number of employees above (+) or below (-) the number of employees predicted by the experience in the benchmark area is in parentheses. For example, the number of employees per thousand residents of Chicago was 1.90 times higher than the number of employees allocated to the residents of Minneapolis. If the level of employment of the Minneapolis benchmark in 1993 had prevailed, 26,704 fewer employees would have been needed by residents of Chicago. If the Manhattan benchmark had prevailed, 14,977 more employees would have been needed by residents of Chicago.