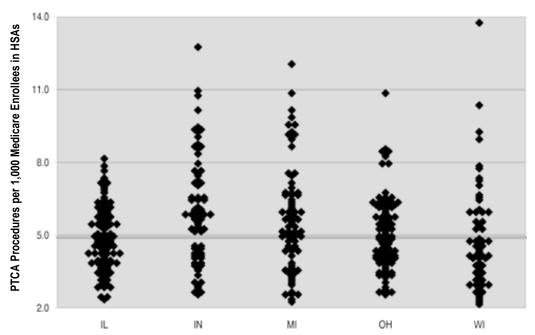

#### **Note on Methods**

Estimates for reimbursements are based on a 5% sample of the Medicare population as recorded in the Continuous Medicare History File. The data are for 1992-93, and the rates are an annualized average for the two year period. Fee-for-service reimbursements have been price adjusted to take into account differences in the cost of living among hospital service areas. A description of the methods used to make these price adjustments is in Part Nine of the national volume of the Dartmouth Atlas of Health Care.

The estimates for the AAPCC in each hospital service area have been made as follows. When a hospital service area was located entirely within the boundaries of a county, the AAPCC is for that county. When a hospital service area overlaps two or more counties, the estimate is a weighted average, based on the proportion of the hospital service area's Medicare enrollees who resided in each county in 1993. Price adjustments to the AAPCC were made according to the method described in Part Nine of the national volume of the Atlas. The population used to estimate the dollars above or below the amount predicted by the benchmark (figures 3.10-3.13) is the 1993 enrollee population. The estimates therefore do not include population gains or losses that might have occurred since 1993.