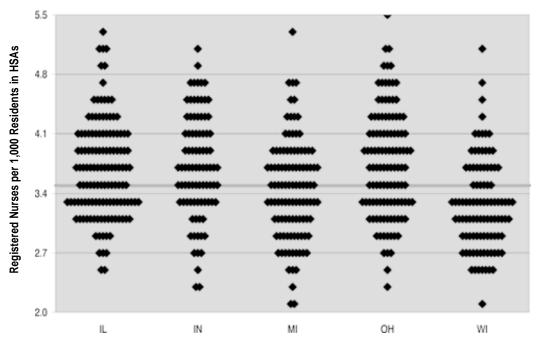

#### **Registered Nurses Employed in Acute Care Hospitals**

The acute care hospital-employed registered nurse workforce per thousand residents of the Great Lakes States ranged from fewer than 2.2 to more than 5.0. Among the region's larger hospital service areas, the numbers of registered nurses per thousand residents were substantially higher than the national average of 3.5 in Toledo, Ohio (5.6); Chicago (5.0); Akron, Ohio (4.8); Detroit (4.8); and Cleveland (4.5). Indianapolis (4.4); Dayton, Ohio (4.3); Milwaukee (4.2); and Cincinnati (4.1) were also above the national average; Fort Wayne, Indiana (2.9); and Ann Arbor, Michigan (2.9) were below it.

The Great Lakes States. The gray horizontal line represents the United States average.

Figure 2.3. Hospital-Based Registered Nurses Allocated to Hospital Service Areas in the Great Lakes States (1993)

The acute care hospital-employed registered nurse workforce per thousand residents, after adjusting for differences in the age and sex of the local population, varied by a factor of more than 2.6. Each point represents one hospital service area.