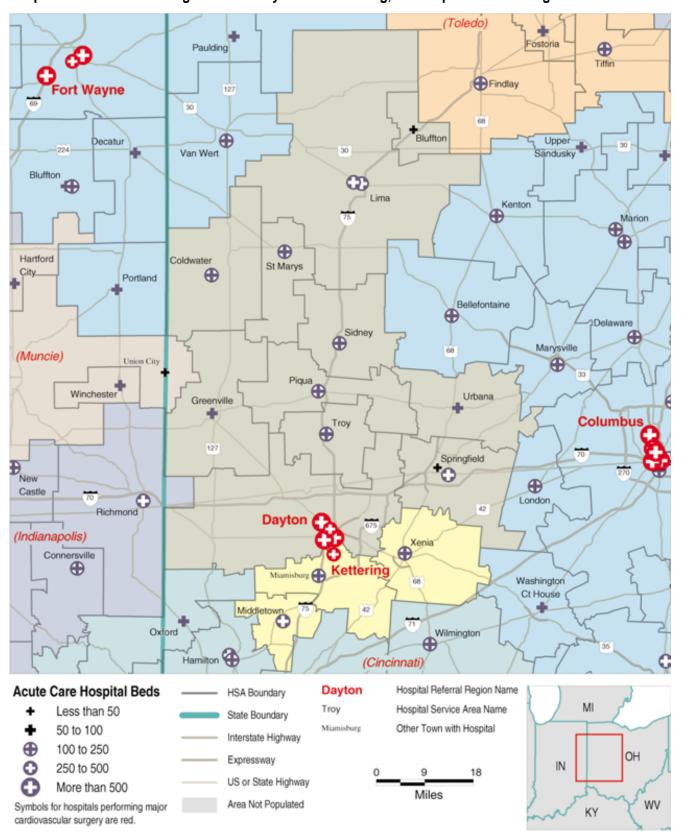

#### Hospital Service Areas Assigned to the Dayton and Kettering, OH Hospital Referral Regions