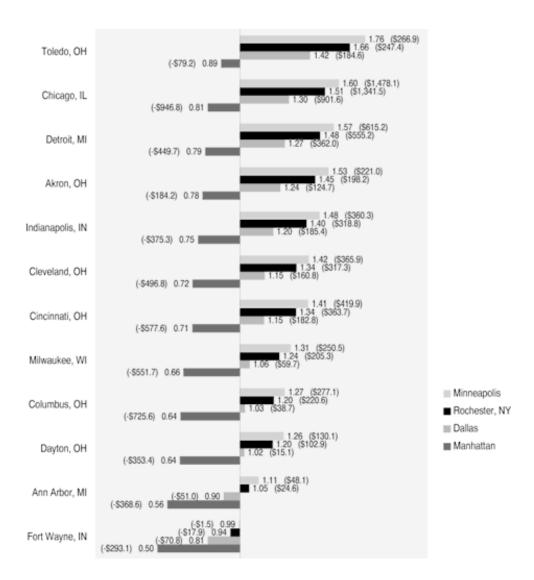

#### **Benchmarking: Total Hospital Expenditures**

Figure 2.12. Price Adjusted Total Hospital Expenditures per capita in Selected Hospital Services Areas in the Great Lakes States Compared to Selected Hospital Service Areas Elsewhere in the U.S. (1993)

The figure gives the ratio of price adjusted per capita expenditures for inpatient and outpatient care in selected hospital service areas in the Great Lakes States to other areas. Per capita expenditures above (+) or below (-) the amount predicted by the experience in the benchmark area is in parentheses. For example, expenditures in Toledo, Ohio were 1.76 times higher than expenditures in Minneapolis. If the level of expenditure of the Minneapolis benchmark in 1993 had prevailed, \$266.9 million less would have been spent for residents of Toledo. If the Manhattan benchmark had prevailed, \$79.2 million more would have been spent for residents of Toledo.