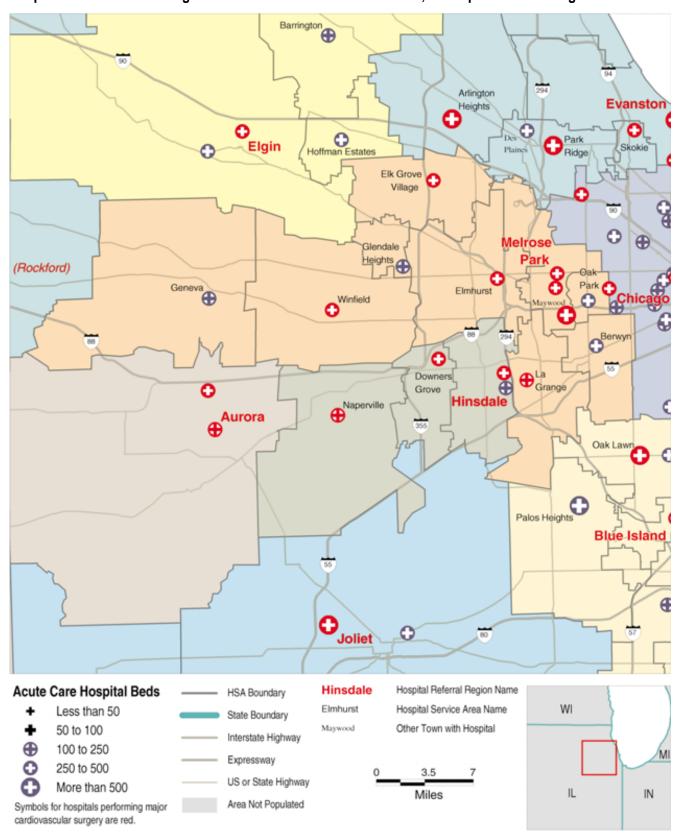

#### Hospital Service Areas Assigned to the Hinsdale and Melrose Park, IL Hospital Referral Regions