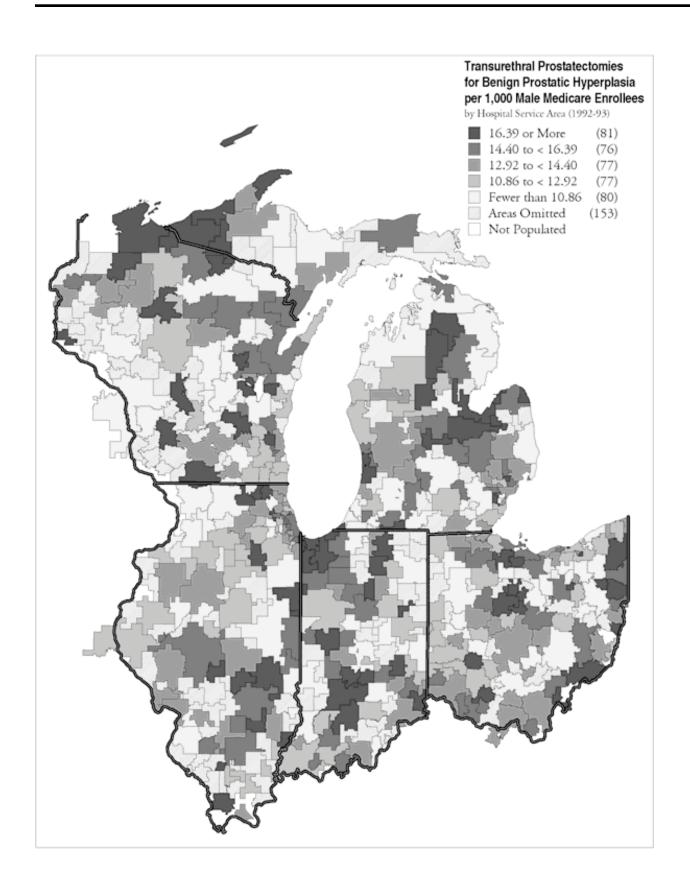

Reimbursements for professional and laboratory services varied by a factor of more than 3.6 per Medicare enrollee. Each point represents one hospital service area.