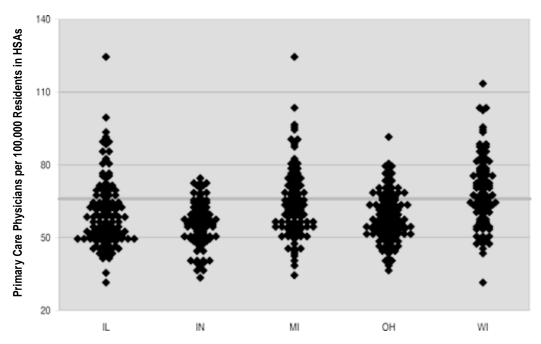

The figure gives the ratio of price adjusted per capita expenditures for inpatient and outpatient care in selected hospital service areas to the lowest and the highest ranked areas. It also compares each selected area to the U.S. average. Per capita expenditures above (+) or below (-) the amount predicted by the experience in the benchmark area for 1993 are in parentheses. For example, expenditures in Toledo, Ohio were 1.76 times higher than expenditures in Fort Wayne, Indiana. If the level of expenditure of the Fort Wayne benchmark in 1993 had prevailed, \$268.7 million less would have been spent for residents of Toledo.

#### **Benchmarking: Total Hospital Expenditures**

Figure 2.12. Price Adjusted Total Hospital Expenditures per capita in Selected Hospital Services Areas in the Great Lakes States Compared to Selected Hospital Service Areas Elsewhere in the U.S. (1993)