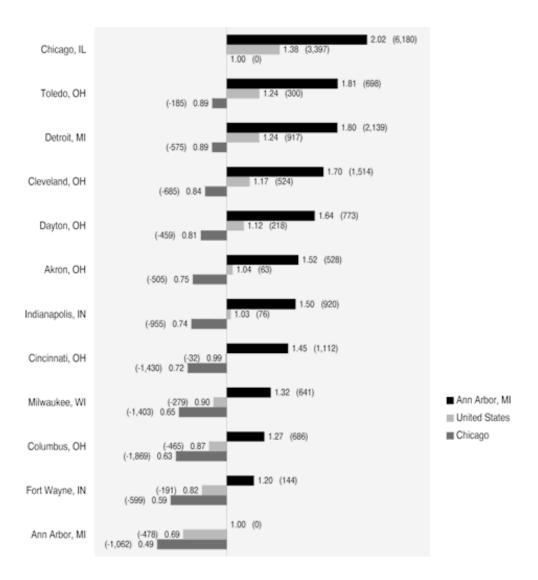

#### **Benchmarking: Total Hospital Expenditures**

Figure 2.11. Price Adjusted Total Hospital Expenditures per capita in Selected Hospital Service Areas in the Great Lakes States Compared to Highest and Lowest Ranked Selected Areas (1993)

The figure gives the ratio of price adjusted per capita expenditures for inpatient and outpatient care in selected hospital service areas to the lowest and the highest ranked areas. It also compares each selected area to the U.S. average. Per capita expenditures above (+) or below (-) the amount predicted by the experience in the benchmark area for 1993 are in parentheses. For example, expenditures in Toledo, Ohio were 1.76 times higher than expenditures in Fort Wayne, Indiana. If the level of expenditure of the Fort Wayne benchmark in 1993 had prevailed, \$268.7 million less would have been spent for residents of Toledo.