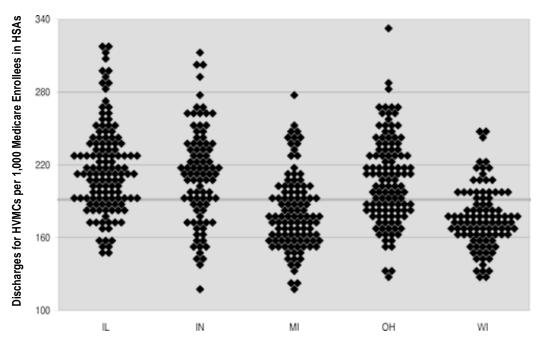

| /3                | /5                 | /         | ,          | /5        | ristered /                          | / ;    |
|-------------------|--------------------|-----------|------------|-----------|-------------------------------------|--------|
| Skilo M           | oogulatio.         | Beds      | mple       | New York  | rigio sted of                       | st con |
| Hedde Edito Hed   | Qasiteri populatur | Kright of | HOS DE TOO | Heginteet | Alighest Pilot Politics of Children |        |
| Baldwin           | 8,876              | 3.9       | 13.8       | 3.7       | 1,031                               |        |
| Baraboo           | 25,198             | 3.4       | 12.7       | 2.9       | 1,027                               |        |
| Barron            | 13,460             | 4.3       | 12.3       | 3.8       | 993                                 |        |
| Beaver Dam        | 42,292             | 3.3       | 14.4       | 4.1       | 1,068                               |        |
| Beloit            | 56,951             | 3.1       | 14.1       | 3.4       | 998                                 |        |
| Berlin            | 35,674             | 3.4       | 13.9       | 3.4       | 1,092                               |        |
| Black River Falls | 13,272             | 3.5       | 11.0       | 2.8       | 823                                 |        |
| Bloomer           | 8,511              | 4.7       | 12.8       | 3.3       | 855                                 |        |
| Boscobel          | 6,750              | 5.0       | 15.7       | 3.9       | 1,126                               |        |
| Brookfield        | 35,205             | 2.8       | 10.6       | 2.7       | 853                                 |        |
| Burlington        | 45,794             | 2.7       | 12.3       | 3.3       | 977                                 |        |
| Chilton           | 13,320             | 3.4       | 11.8       | 2.6       | 829                                 |        |
| Chippewa Falls    | 38,098             | 4.2       | 11.9       | 3.3       | 872                                 |        |
| Columbus          | 11,609             | 3.9       | 14.2       | 3.8       | 1,115                               |        |
| Cudahy            | 59,130             | 3.1       | 14.4       | 3.9       | 1,047                               |        |
| Cumberland        | 10,734             | 4.4       | 14.4       | 3.9       | 1,145                               |        |
| Darlington        | 6,348              | 4.4       | 12.8       | 3.0       | 1,010                               |        |
| Dodgeville        | 17,088             | 3.2       | 13.6       | 3.6       | 1,069                               |        |
| Durand            | 8,320              | 4.7       | 13.3       | 3.2       | 1,007                               |        |
| Eagle River       | 7,765              | 3.1       | 13.9       | 3.2       | 1,028                               |        |
| Eau Claire        | 105,310            | 3.6       | 10.0       | 2.8       | 776                                 |        |
| Edgerton          | 9,749              | 4.3       | 19.6       | 4.7       | 1,340                               |        |
| Elkhorn           | 46,493             | 2.9       | 13.3       | 3.7       | 1,148                               |        |
| Fond Du Lac       | 84,518             | 2.6       | 12.2       | 3.0       | 959                                 |        |
| Fort Atkinson     | 57,842             | 2.7       | 11.9       | 2.8       | 1,014                               |        |
| Friendship        | 10,690             | 4.3       | 17.3       | 3.6       | 1,323                               |        |
| Grantsburg        | 8,875              | 6.0       | 17.6       | 4.2       | 1,436                               |        |
| Green Bay         | 248,264            | 2.3       | 11.2       | 3.1       | 797                                 |        |
| Hartford          | 26,138             | 2.9       | 12.8       | 3.2       | 891                                 |        |
| Hayward           | 11,378             | 4.5       | 12.5       | 3.2       | 980                                 |        |
| Hillsboro         | 8,759              | 2.9       | 11.6       | 2.7       | 874                                 |        |
| Hudson            | 18,199             | 3.5       | 12.2       | 3.0       | 772                                 |        |
| Janesville        | 72,515             | 3.2       | 14.0       | 3.4       | 1,228                               |        |
| Kenosha           | 119,657            | 3.4       | 13.9       | 3.5       | 1,026                               |        |
| Kewaunee          | 6,262              | 2.8       | 10.2       | 2.5       | 723                                 |        |
| La Crosse         | 175,351            | 2.8       | 11.2       | 2.9       | 839                                 |        |
| Ladysmith         | 16,156             | 3.7       | 10.9       | 3.0       | 872                                 |        |
| Lancaster         | 11,411             | 3.5       | 13.1       | 3.4       | 944                                 |        |
| Madison           | 360,310            | 2.3       | 10.5       | 2.9       | 827                                 |        |
| Manitowoc         | 49,792             | 3.8       | 12.4       | 3.2       | 981                                 |        |
| Marinette         | 49,674             | 2.7       | 11.1       | 2.8       | 924                                 |        |
| Marshfield        | 82,320             | 3.1       | 9.8        | 2.5       | 866                                 |        |
| Mauston           | 17,009             | 2.9       | 14.9       | 4.0       | 1,195                               |        |
| Medford           | 14,849             | 4.1       | 11.8       | 3.1       | 912                                 |        |
| Menomonee Falls   | 64,518             | 2.4       | 10.4       | 2.4       | 744                                 |        |
| Menomonie         | 33,129             | 3.0       | 9.2        | 2.6       | 723                                 |        |
| Merrill           | 21,244             | 3.7       | 12.5       | 3.1       | 895                                 |        |
| Milwaukee         | 886,823            | 3.0       | 15.3       | 4.2       | 1,206                               |        |