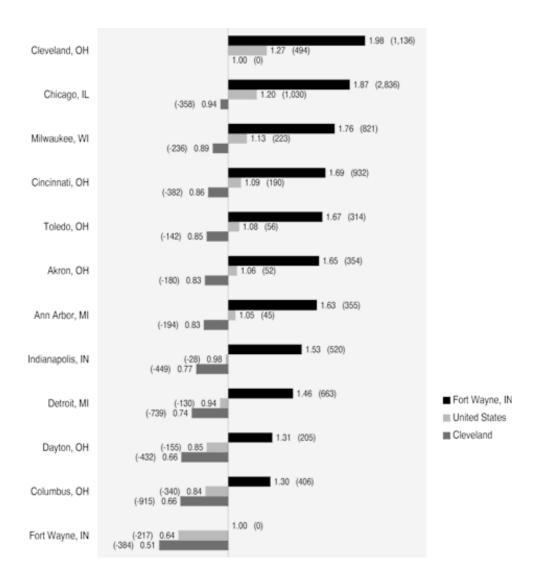

#### **Benchmarking: Acute Care Hospital Beds**

Figure 2.5. Acute Care Hospital Beds Allocated to Selected Hospital Service Areas in the Great Lakes States Compared to the Highest and Lowest Ranked Selected Areas (1993)

The figure gives the ratio of acute care hospital beds in selected hospital service areas to the lowest and the highest ranked areas. It also compares each selected area to the U.S. average. The number of acute care hospital beds above (+) or below (-) the number predicted by the experience in the benchmark area for 1993 is in parentheses. For example, the number of beds per thousand residents of Chicago was 2.02 times higher than the number per thousand residents of Ann Arbor, Michigan. If the level of bed supply of the Ann Arbor benchmark in 1993 had prevailed, 6,180 fewer beds would have been needed for residents of Chicago.