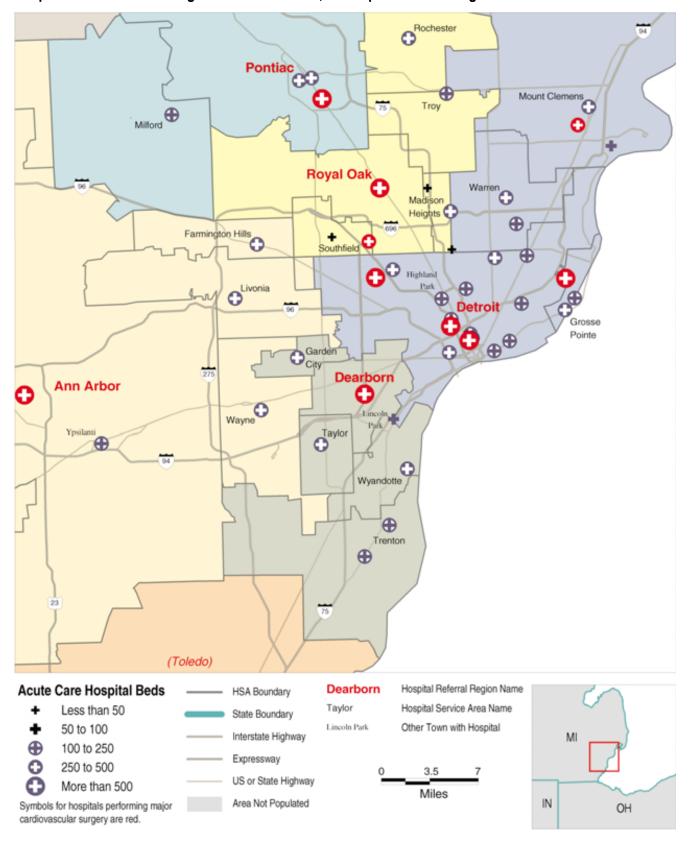

#### Hospital Service Areas Assigned to the Dearborn, MI Hospital Referral Region