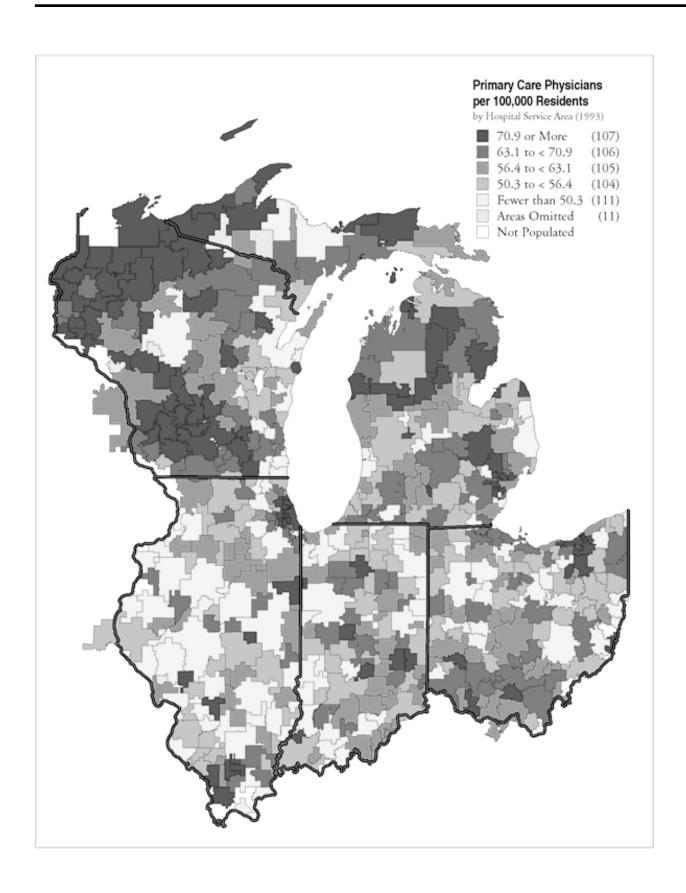

The figure gives the ratio of price adjusted per capita expenditures for inpatient and outpatient care in selected hospital service areas to the lowest and the highest ranked areas. It also compares each selected area to the U.S. average. Per capita expenditures above (+) or below (-) the amount predicted by the experience in the benchmark area for 1993 are in parentheses. For example, expenditures in Toledo, Ohio were 1.76 times higher than expenditures in Fort Wayne, Indiana. If the level of expenditure of the Fort Wayne benchmark in 1993 had prevailed, \$268.7 million less would have been spent for residents of Toledo.

#### **Benchmarking: Total Hospital Expenditures**

Figure 2.12. Price Adjusted Total Hospital Expenditures per capita in Selected Hospital Services Areas in the Great Lakes States Compared to Selected Hospital Service Areas Elsewhere in the U.S. (1993)