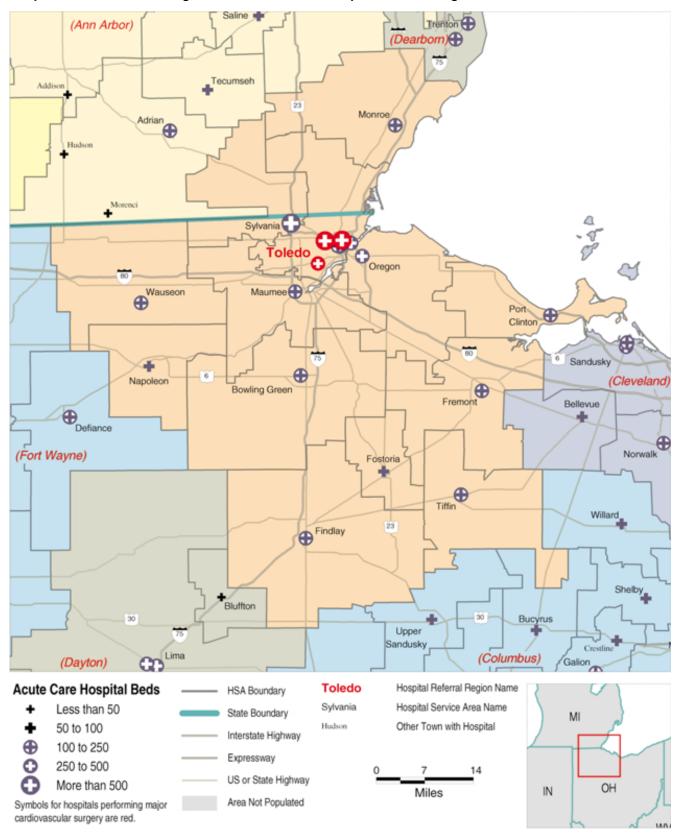

the Kalamazoo and St. Joseph, MI Hospital Referral Regions



### Hospital Service Areas Assigned to the Grand Rapids, Lansing and Muskegon, MI Hospital Referral Regions



### Hospital Service Areas Assigned to the Marquette, MI Hospital Referral Region



### Hospital Service Areas Assigned to the Traverse City and Petoskey, MI Hospital Referral Regions



# Hospital Service Areas Assigned to the Saginaw, MI Hospital Referral Region



#### Hospital Service Areas Assigned to the Dearborn, MI Hospital Referral Region



# Hospital Service Areas Assigned to the Detroit, Flint, Pontiac and Royal Oak, MI Hospital Referral Regions



# Hospital Service Areas Assigned to the Ann Arbor, MI Hospital Referral Region



# Hospital Service Areas Assigned to the Toledo, OH Hospital Referral Region



#### Hospital Service Areas Assigned to the Cleveland and Elyria, OH Hospital Referral Regions



### Hospital Service Areas Assigned to the Akron, Canton and Youngstown, OH Hospital Referral Regions



#### Hospital Service Areas Assigned to the Pittsburgh, PA Hospital Referral Region



# Detail of Hospital Service Areas Assigned to the Pittsburgh, PA Hospital Referral Region



#### Hospital Service Areas Assigned to the Columbus, OH Hospital Referral Region



# Hospital Service Areas Assigned to the Cincinnati, OH, and Covington, KY Hospital Referral Regions



#### Hospital Service Areas Assigned to the Louisville, KY Hospital Referral Region



#### Hospital Service Areas Assigned to the Dayton and Kettering, OH Hospital Referral Regions



#### Hospital Service Areas Assigned to