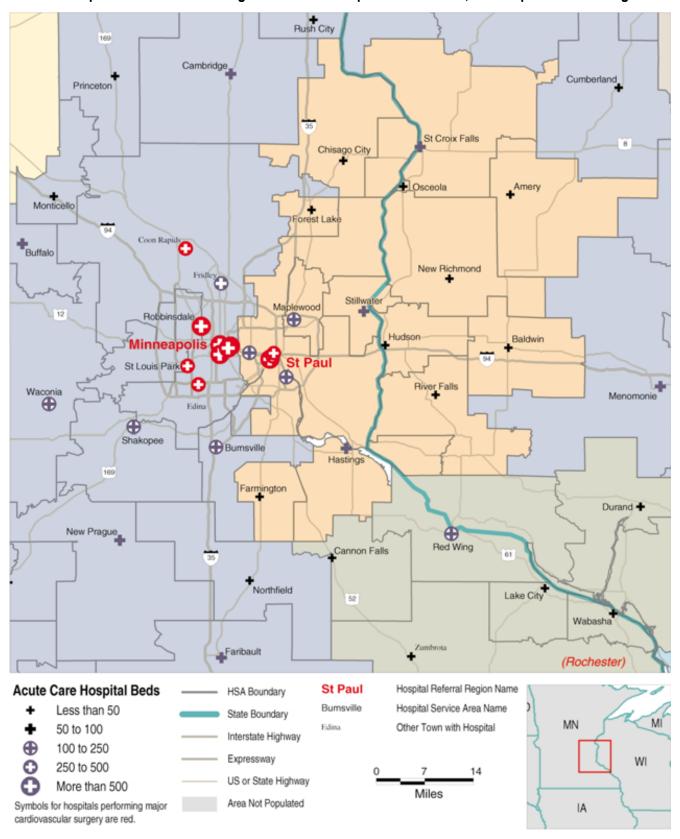

#### Hospital Service Areas Assigned to the Mason City and Waterloo, IA and Rochester, MN Hospital Referral Regions

Detail of Hospital Service Areas Assigned to the Minneapolis and St. Paul, MN Hospital Referral Regions