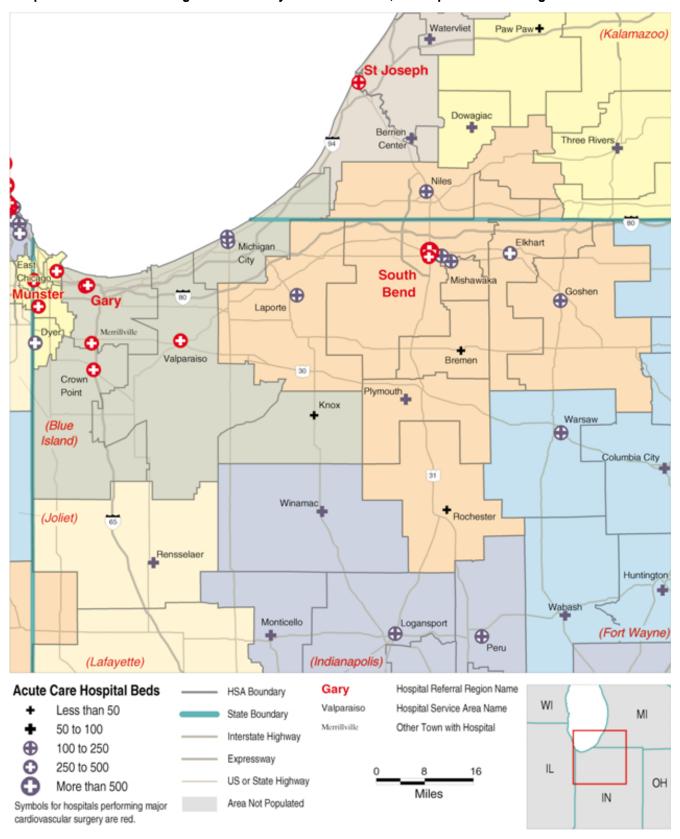

### Hospital Service Areas Assigned to the Gary and South Bend, IN Hospital Referral Regions