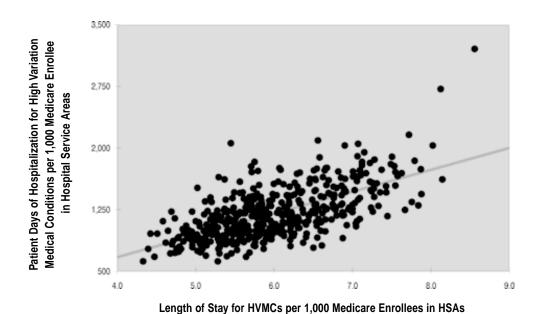

| /2                 | /                   |            | /          | /               | stered          | /           |
|--------------------|---------------------|------------|------------|-----------------|-----------------|-------------|
| hidring Stills Was | Resident Population | PCIIS CASO | HESTER NO. | Dona Proping to | Pile delili     | /<br>Sastor |
| ilid Ser           | idented             | 's Calo    | Sital O    | S Jitalia       | S Per Te Adjust | 25° Q       |
| <del>liost</del>   | A62                 | Vin ber    | Hogher,    | Hoskins         | Signeur         |             |
| Monroe             | 37,602              | 3.4        | 17.8       | 5.0             | 1,464           |             |
| Neenah             | 58,629              | 3.2        | 13.4       | 3.2             | 878             |             |
| Neillsville        | 4,904               | 5.3        | 16.2       | 3.9             | 1,073           |             |
| New London         | 17,274              | 3.4        | 11.5       | 2.6             | 852             |             |
| New Richmond       | 17,797              | 2.1        | 9.7        | 2.8             | 675             |             |
| Oconomowoc         | 40,173              | 2.9        | 12.7       | 3.0             | 963             |             |
| Oconto Falls       | 10,389              | 2.9        | 13.2       | 3.4             | 975             |             |
| Osceola            | 2,062               | (10.3)     | (32.4)     | (7.6)           | (3,024)         |             |
| Oshkosh            | 79,878              | 2.9        | 12.6       | 3.0             | 894             |             |
| Park Falls         | 14,710              | 3.8        | 12.5       | 3.0             | 943             |             |
| Phelps             | 4,062               | 5.0        | 19.1       | 3.4             | 1,366           |             |
| Platteville        | 14,544              | 2.1        | 11.3       | 2.8             | 910             |             |
| Plymouth           | 14,408              | 4.6        | 13.5       | 3.3             | 1,074           |             |
| Port Washington    | 35,090              | 3.5        | 11.1       | 2.8             | 872             |             |
| Portage            | 24,536              | 3.3        | 15.9       | 4.1             | 1,299           |             |
| Prairie Du Chien   | 15,348              | 3.6        | 14.1       | 4.0             | 960             |             |
| Prairie Du Sac     | 20,845              | 2.5        | 14.7       | 3.7             | 1,112           |             |
| Racine             | 145,112             | 3.3        | 12.7       | 3.6             | 886             |             |
| Reedsburg          | 14,075              | 2.8        | 15.0       | 3.9             | 1,190           |             |
| Rhinelander        | 39,410              | 3.9        | 13.8       | 3.2             | 1,009           |             |
| Rice Lake          | 22,779              | 3.6        | 11.2       | 3.8             | 910             |             |
| Richland Center    | 17,519              | 3.0        | 13.9       | 3.4             | 975             |             |
| Ripon              | 10,694              | 2.7        | 10.9       | 3.0             | 853             |             |
| River Falls        | 21,772              | 2.9        | 9.7        | 2.5             | 855             |             |
| Shawano            | 27,822              | 2.6        | 10.1       | 2.8             | 798             |             |
| Sheboygan          | 96,670              | 3.5        | 10.5       | 2.9             | 812             |             |
| Shell Lake         | 9,919               | 5.9        | 15.2       | 3.3             | 1,225           |             |
| Spooner            | 8,842               | 6.0        | 14.2       | 3.7             | 1,158           |             |
| St Croix Falls     | 18,606              | 4.6        | 15.9       | 3.8             | 1,429           |             |
| Stanley            | 8,524               | 5.1        | 12.8       | 3.4             | 967             |             |
| Stevens Point      | 65,262              | 2.8        | 9.8        | 2.2             | 856             |             |
| Stoughton          | 21,455              | 2.5        | 10.8       | 2.5             | 731             |             |
| Sturgeon Bay       | 22,057              | 3.0        | 16.0       | 4.2             | 1,283           |             |
| Tomah              | 15,440              | 3.4        | 10.8       | 3.4             | 744             |             |
| Two Rivers         | 20,013              | 3.6        | 11.6       | 2.8             | 932             |             |
| Viroqua            | 20,473              | 2.0        | 11.2       | 2.7             | 780             |             |
| Watertown          | 25,240              | 3.5        | 12.7       | 3.0             | 1,040           |             |
| Waukesha           | 172,054             | 2.6        | 10.1       | 2.9             | 850             |             |
| Waupaca            | 21,458              | 3.1        | 13.2       | 3.3             | 1,034           |             |
| Waupun             | 14,175              | 3.7        | 14.4       | 4.6             | 1,114           |             |
| Wausau             | 95,490              | 2.3        | 10.0       | 2.7             | 804             |             |
| West Allis         | 87,372              | 2.7        | 13.3       | 3.0             | 1,024           |             |
| West Bend          | 50,585              | 3.1        | 11.5       | 3.2             | 804             |             |
| Whitehall          | 8,503               | 5.0        | 16.0       | 3.6             | 1,067           |             |
| Wild Rose          | 2,127               | (6.3)      | (22.4)     | (4.6)           | (1,433)         |             |
| Wisconsin Rapids   | 44,084              | 2.8        | 10.0       | 2.6             | 885             |             |
| Woodruff           | 17,526              | 3.6        | 15.2       | 3.6             | 1,513           |             |
|                    |                     |            |            |                 |                 |             |