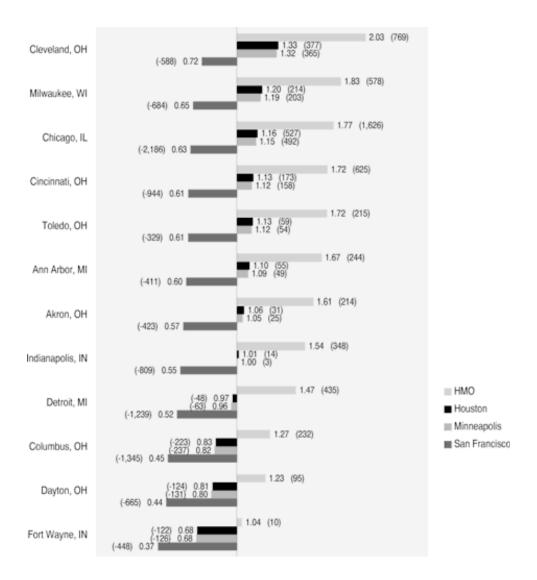

#### **Benchmarking: Total Hospital Expenditures**

Figure 2.11. Price Adjusted Total Hospital Expenditures per capita in Selected Hospital Service Areas in the Great Lakes States Compared to Highest and Lowest Ranked Selected Areas (1993)

The figure gives the ratio of price adjusted per capita expenditures for inpatient and outpatient care in selected hospital service areas to the lowest and the highest ranked areas. It also compares each selected area to the U.S. average. Per capita expenditures above (+) or below (-) the amount predicted by the experience in the benchmark area for 1993 are in parentheses. For example, expenditures in Toledo, Ohio were 1.76 times higher than expenditures in Fort Wayne, Indiana. If the level of expenditure of the Fort Wayne benchmark in 1993 had prevailed, \$268.7 million less would have been spent for residents of Toledo.