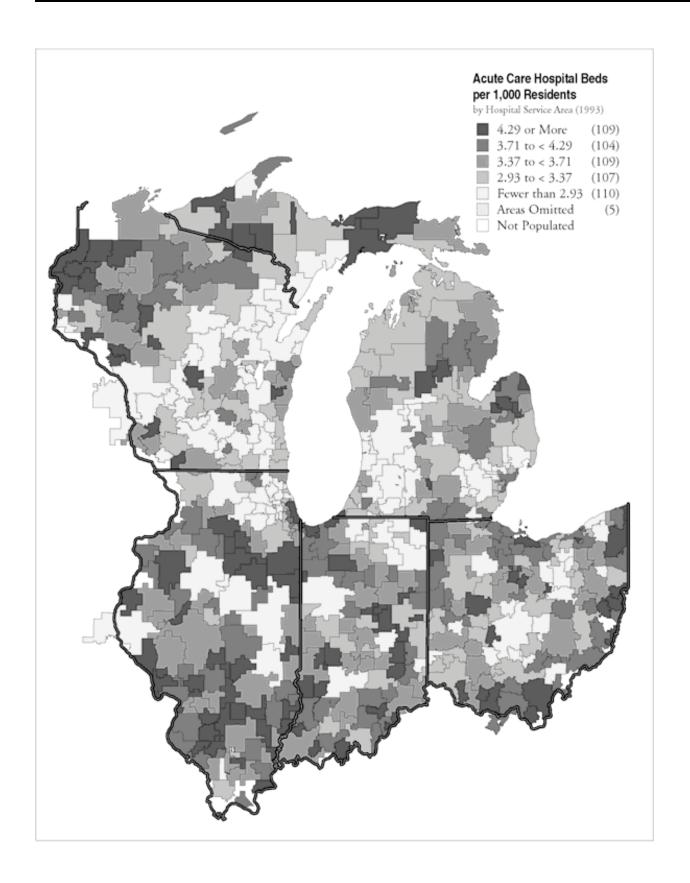

# **Acute Care Hospital Beds**

The number of acute care hospital beds per thousand residents of the Great Lakes States ranged from about 2.0 to more than 6.9. Among the region's larger hospital service areas, the numbers of hospital beds allocated were higher than the national average of 3.3 per thousand residents in Chicago (4.6); Toledo, Ohio (4.1); and Detroit (4.1). Milwaukee (3.0); Columbus, Ohio (2.9); Fort Wayne, Indiana (2.7); and Ann Arbor, Michigan (2.3) were below the national average.

The Great Lakes States. The gray horizontal line represents the United States average.

Figure 2.1. Acute Care Hospital Beds Allocated to Hospital Service Areas in the Great Lakes States (1993)

The number of acute care hospital beds per thousand residents, after adjusting for differences in the age and sex of the local population, varied by a factor of more than 3.5. Each point represents one hospital service area.