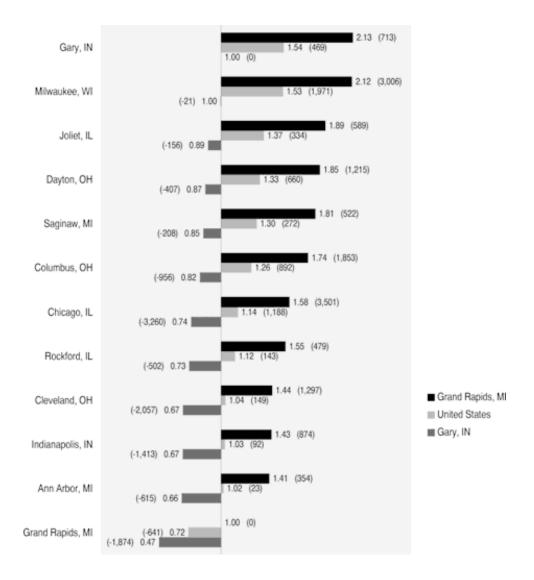

#### **Benchmarking: Acute Care Hospital Beds**

Figure 2.5. Acute Care Hospital Beds Allocated to Selected Hospital Service Areas in the Great Lakes States Compared to the Highest and Lowest Ranked Selected Areas (1993)

The figure gives the ratio of acute care hospital beds in selected hospital service areas to the lowest and the highest ranked areas. It also compares each selected area to the U.S. average. The number of acute care hospital beds above (+) or below (-) the number predicted by the experience in the benchmark area for 1993 is in parentheses. For example, the number of beds per thousand residents of Chicago was 2.02 times higher than the number per thousand residents of Ann Arbor, Michigan. If the level of bed supply of the Ann Arbor benchmark in 1993 had prevailed, 6,180 fewer beds would have been needed for residents of Chicago.