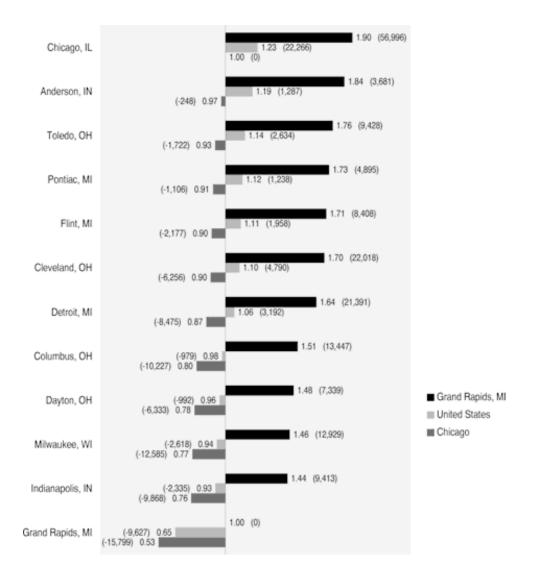

#### **Benchmarking: Acute Care Hospital Beds**

Figure 2.5. Acute Care Hospital Beds Allocated to Selected Hospital Service Areas in the Great Lakes States Compared to the Highest and Lowest Ranked Selected Areas (1993)

The figure gives the ratio of acute care hospital beds in selected hospital service areas to the lowest and the highest ranked areas. It also compares each selected area to the U.S. average. The number of acute care hospital beds above (+) or below (-) the number predicted by the experience in the benchmark area for 1993 is in parentheses. For example, the number of beds per thousand residents of Chicago was 2.02 times higher than the number per thousand residents of Ann Arbor, Michigan. If the level of bed supply of the Ann Arbor benchmark in 1993 had prevailed, 6,180 fewer beds would have been needed for residents of Chicago.