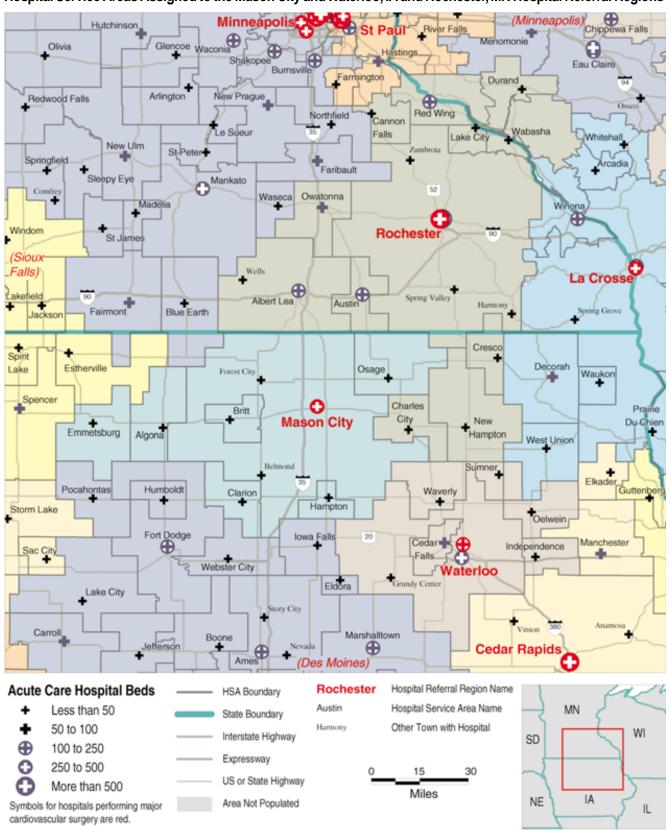

#### Hospital Service Areas Assigned to the Mason City and Waterloo, IA and Rochester, MN Hospital Referral Regions

Detail of Hospital Service Areas Assigned to the Minneapolis and St. Paul, MN Hospital Referral Regions