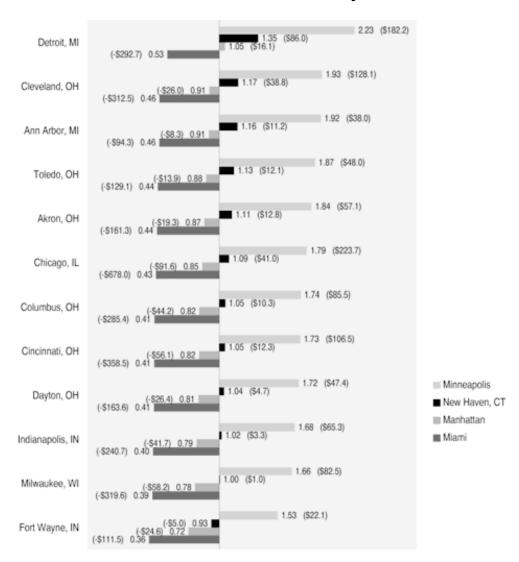

### **Benchmarking: Acute Care Hospital Beds**

Figure 2.6. Acute Care Hospital Beds Allocated to Selected Hospital Service Areas in the Great Lakes States Compared to Selected Hospital Service Areas Elsewhere in the U.S. (1993)

The figure gives the ratio of acute care hospital beds in selected hospital service areas in the Great Lakes States to other areas. The number of beds above (+) or below (-) the number of beds predicted by the experience in the benchmark area is in parentheses. For example, the number of beds per thousand residents of Chicago was 1.89 times higher than the number per thousand residents of Minneapolis. If the level of bed supply of the Minneapolis benchmark in 1993 had prevailed, 5,768 fewer beds would have been needed for residents of Chicago. If the Manhattan benchmark had prevailed, 2,024 additional beds would have been needed for residents of Chicago.