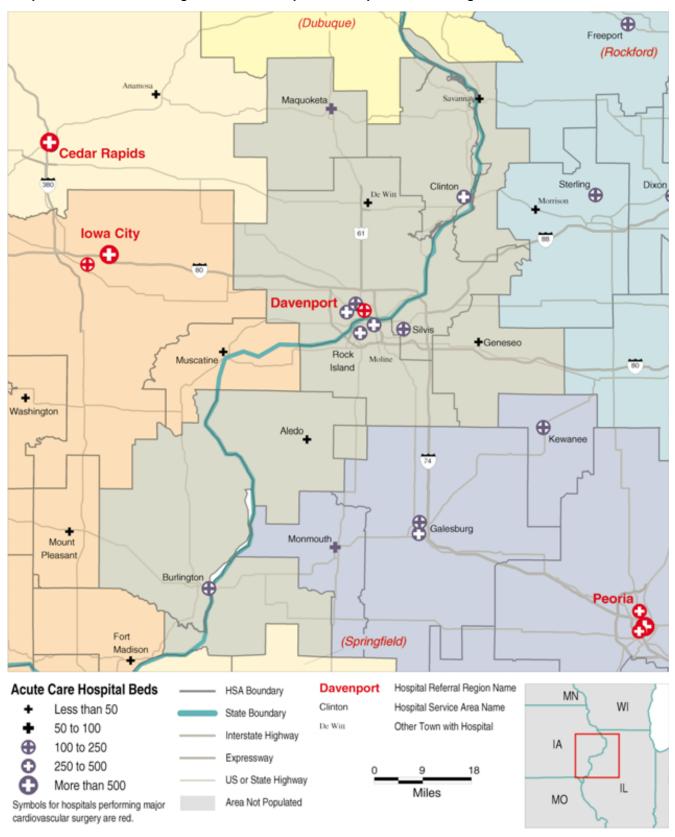

cah, KY and Cape Girardeau, MO Hospital Referral Regions



#### Hospital Service Areas Assigned to the St. Louis, MO Hospital Referral Region



# Detail of Hospital Service Areas Assigned to the St. Louis, MO Hospital Referral Region



#### Hospital Service Areas Assigned to the Springfield and Peoria, IL Hospital Referral Regions



# Hospital Service Areas Assigned to the Bloomington and Urbana, IL Hospital Referral Regions



#### Hospital Service Areas Assigned to the Aurora and Joliet, IL Hospital Referral Regions



#### Hospital Service Areas Assigned to the Hinsdale and Melrose Park, IL Hospital Referral Regions



#### Hospital Service Areas Assigned to the Rockford, IL Hospital Referral Region



# Hospital Service Areas Assigned to the Davenport, IA Hospital Referral Region



#### Hospital Service Areas Assigned to the Madison and La Crosse, WI and Dubuque, IA Hospital Referral Regions



#### Hospital Service Areas Assigned to the Mason City and Waterloo, IA and Rochester, MN Hospital Referral Regions



Detail of Hospital Service Areas Assigned to the Minneapolis and St. Paul, MN Hospital Referral Regions



#### Hospital Service Areas Assigned to the Minneapolis, St. Paul, and St. Cloud, MN Hospital Referral Regions



# Hospital Service Areas Assigned to the Duluth, MN Hospital Referral Region



# Hospital Service Areas Assigned to the Marshfield and Wausau, WI Hospital Referral Regions



# Hospital Service Areas Assigned to the Appleton, Green Bay and Neenah, WI Hospital Referral Regions



#### Hospital Service Areas Assigned to the Milwaukee, WI Hosp