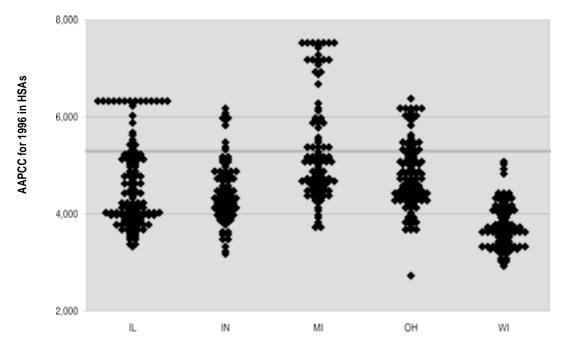

#### Hospital Service Areas Assigned to the Madison and La Crosse, WI and Dubuque, IA Hospital Referral Regions

#### Hospital Service Areas Assigned to the Mason City and Waterloo, IA and Rochester, MN Hospital Referral Regions

Detail of Hospital Service Areas Assigned to the Minneapolis and St. Paul, MN Hospital Referral Regions