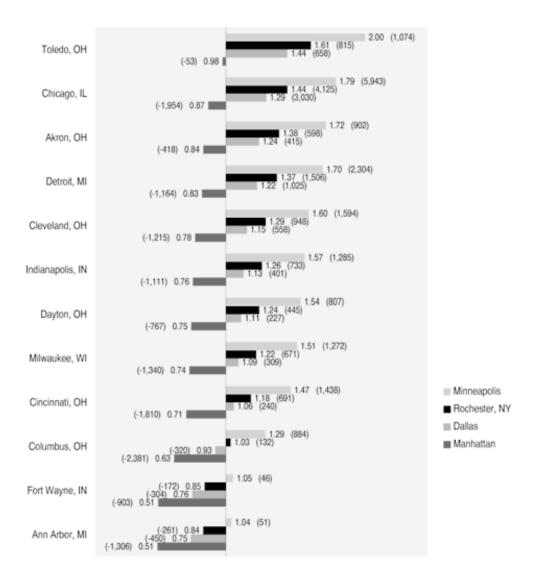

#### **Benchmarking: Hospital-Based Registered Nurses**

Figure 2.10. Hospital-Based Registered Nurses Allocated to Selected Hospital Service Areas in the Great Lakes States Compared to Selected Hospital Service Areas Elsewhere in the U.S. (1993)

The figure gives the ratio of hospital-employed registered nurses in selected hospital service areas in the Great Lakes States to other areas. The number of registered nurses above (+) or below (-) the number of registered nurses predicted by the experience in the benchmark area is in parentheses. For example, the number of registered nurses per thousand allocated to the residents of Toledo, Ohio was 2.0 times higher than the number allocated to residents of Minneapolis. If the level of nursing employment of the Minneapolis benchmark in 1993 had prevailed, 1,074 fewer registered nurses would have been needed for residents of Toledo. If the Manhattan benchmark had prevailed, 53 more registered nurses would have been needed for residents of Toledo.