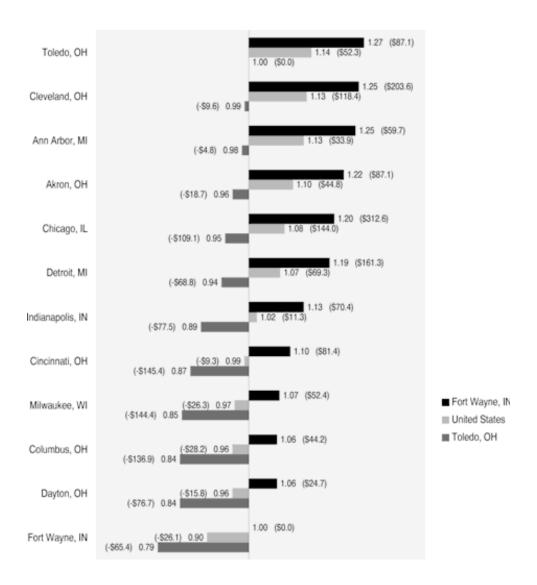

#### **Benchmarking: Total Hospital Expenditures**

Figure 2.11. Price Adjusted Total Hospital Expenditures per capita in Selected Hospital Service Areas in the Great Lakes States Compared to Highest and Lowest Ranked Selected Areas (1993)

The figure gives the ratio of price adjusted per capita expenditures for inpatient and outpatient care in selected hospital service areas to the lowest and the highest ranked areas. It also compares each selected area to the U.S. average. Per capita expenditures above (+) or below (-) the amount predicted by the experience in the benchmark area for 1993 are in parentheses. For example, expenditures in Toledo, Ohio were 1.76 times higher than expenditures in Fort Wayne, Indiana. If the level of expenditure of the Fort Wayne benchmark in 1993 had prevailed, \$268.7 million less would have been spent for residents of Toledo.