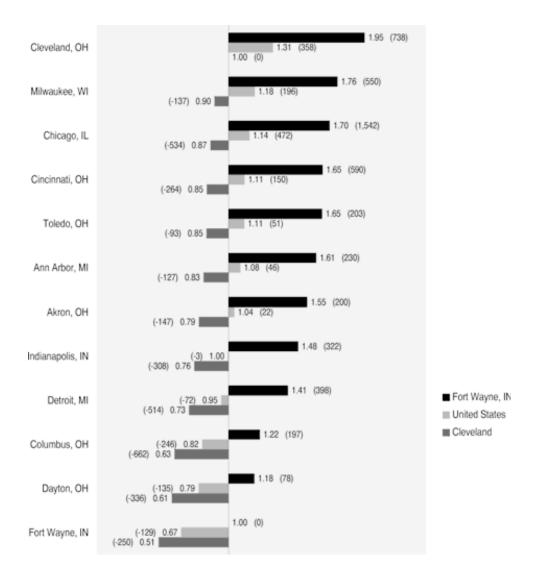

#### **Benchmarking: Hospital-Based Registered Nurses**

Figure 2.9. Hospital-Based Registered Nurses Allocated to Selected Hospital Service Areas in the Great Lakes States Compared to Highest and Lowest Ranked Selected Areas (1993)

The figure gives the ratio of hospital-employed registered nurses in selected hospital service areas to the lowest and the highest ranked areas. It also compares each selected area to the U.S. average. The number of registered nurses above (+) or below (-) the number predicted by the experience in the benchmark area for 1993 is in parentheses. For example, the number of registered nurses per thousand allocated to the residents of Toledo, Ohio was 1.93 times higher than the number allocated to residents of Ann Arbor, Michigan. If the level of nursing employment of the Ann Arbor benchmark in 1993 had prevailed, 1,032 fewer registered nurses would have been needed by residents of Toledo.