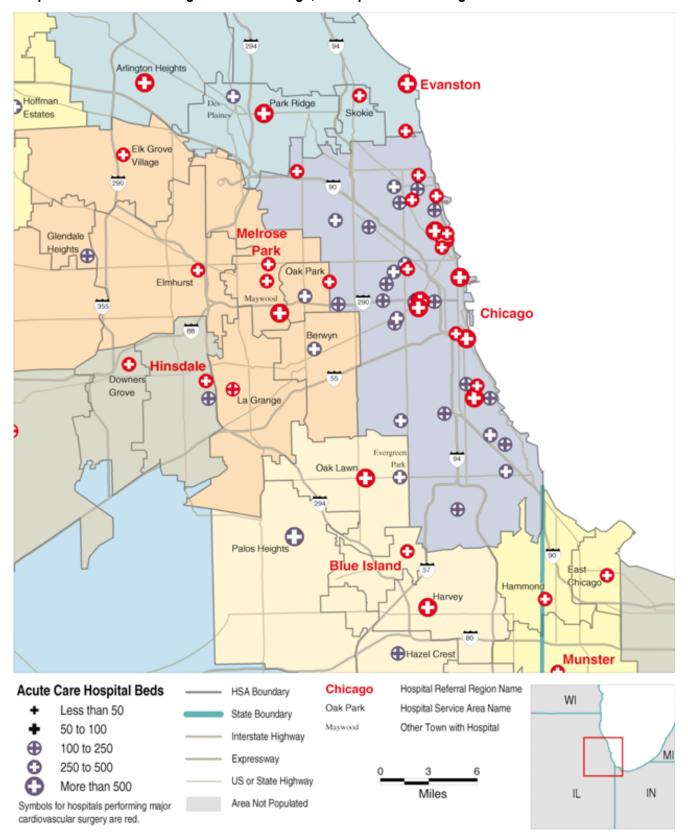

reas. Hospital service areas have been further aggregated into hospital referral regions, based on the pattern of use of cardiac surgery and neurosurgery. The maps also show the hospital referral regions to which the hospital service areas belong.

A detailed description of how hospital service areas and hospital referral regions were defined, and of the methodologies used to create the Atlas of Health Care in the Great Lakes States, is included in Part Nine of the national volume of the Dartmouth Atlas of Health Care. Population size in the hospital service areas in the Great Lakes States is given in Tables 2 and 4. The numbers of Medicare enrollees in each hospital service area are given in Tables 3 and 5.

### Hospital Service Areas Assigned to the Chicago, IL Hospital Referral Region



### Hospital Service Areas Assigned to the Blue Island, IL and Munster, IN Hospital Referral Regions



### Hospital Service Areas Assigned to the Gary and South Bend, IN Hospital Referral Regions



### Hospital Service Areas Assigned to the Kalamazoo and St. Joseph, MI Hospital Referral Regions



### Hospital Service Areas Assigned to the Grand Rapids, Lansing and Muskegon, MI Hospital Referral Regions



### Hospital Service Areas Assigned to the Marquette, MI Hospital Referral Region



### Hospital Service Areas Assigned to the Traverse City and Petoskey, MI Hospital Referral Regions



# Hospital Service Areas Assigned to the Saginaw, MI Hospital Referral Region



#### Hospital Service Areas Assigned to the Dearborn, MI Hospital Referral Region



# Hospital Service Areas Assigne