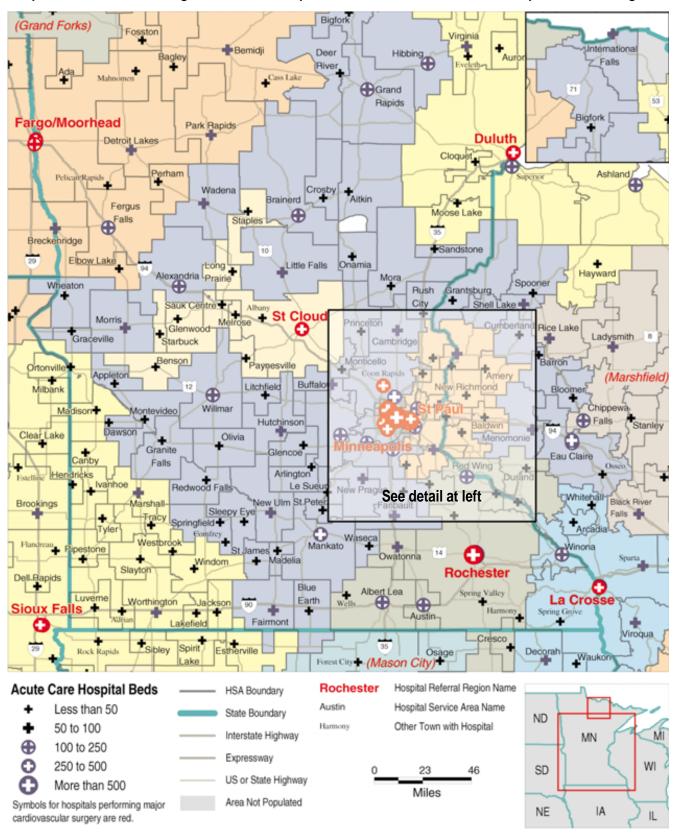

#### Hospital Service Areas Assigned to the Mason City and Waterloo, IA and Rochester, MN Hospital Referral Regions

Detail of Hospital Service Areas Assigned to the Minneapolis and St. Paul, MN Hospital Referral Regions

#### Hospital Service Areas Assigned to the Minneapolis, St. Paul, and St. Cloud, MN Hospital Referral Regions