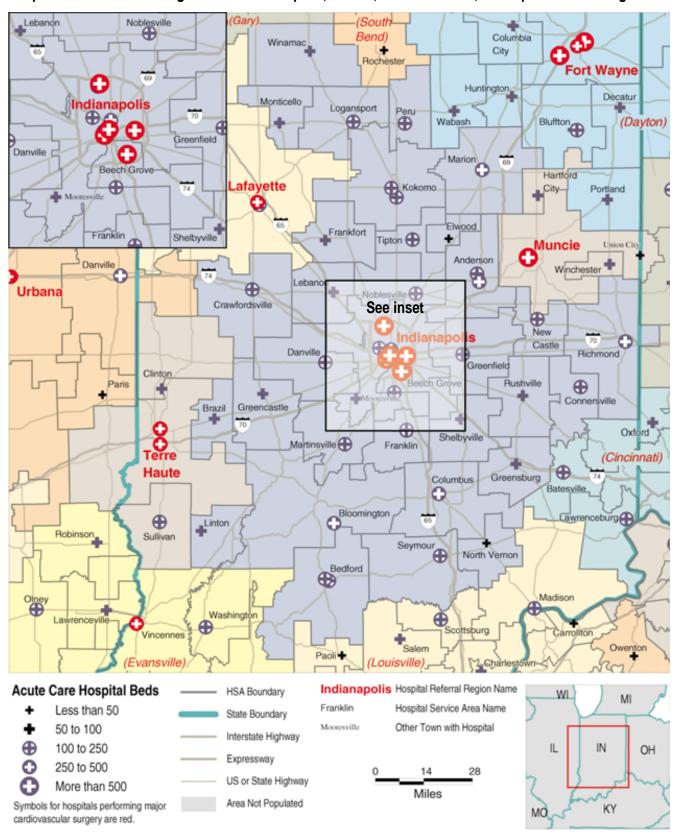

#### Hospital Service Areas Assigned to the Indianapolis, Muncie, and Terre Haute, IN Hospital Referral Regions