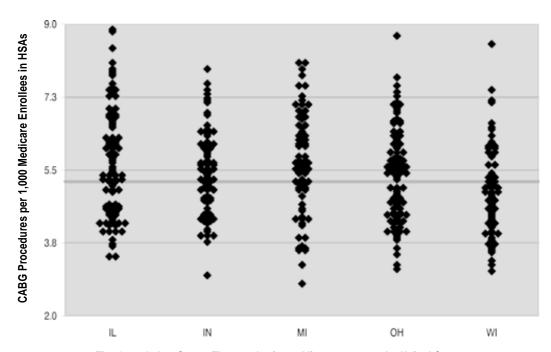

Most of the attention has focused on the differences between states or large sections of the country. For example, the AAPCC for 1996 for residents of the Minneapolis hospital service area was \$4,599. Residents of the Miami hospital service area received \$8,245, which is almost 80% more. Because the federal contribution is based on historical reimbursements within the county where the enrollee lives, there are also striking variations within states. In 1996, the AAPCC in Grand Rapids was \$4,309; in Dearborn, it was \$7,531.

The differences in the AAPCC payment may reflect differences in prices that exist between regions. To remove price as a factor in explaining the differences, the AAPCC has been price adjusted, according to the method described in Part Nine of the national volume. These adjustments, in some cases, make a substantial difference. The benchmarks for the AAPCC in Part Three include adjusted as well as unadjusted rates. Table 3 also contains both.