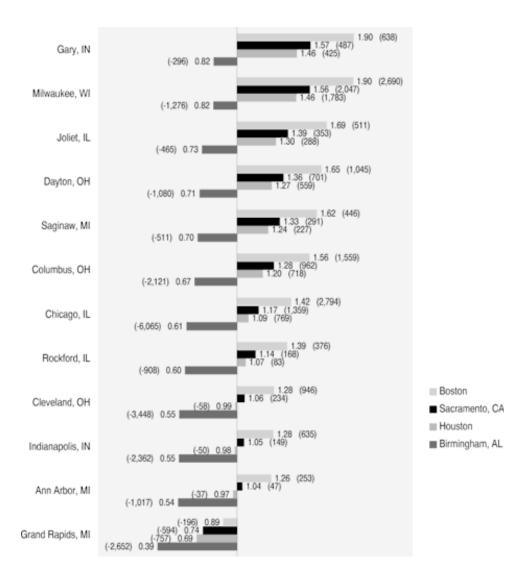

### **Benchmarking: Acute Care Hospital Beds**

Figure 2.6. Acute Care Hospital Beds Allocated to Selected Hospital Service Areas in the Great Lakes States Compared to Selected Hospital Service Areas Elsewhere in the U.S. (1993)

The figure gives the ratio of acute care hospital beds in selected hospital service areas in the Great Lakes States to other areas. The number of beds above (+) or below (-) the number of beds predicted by the experience in the benchmark area is in parentheses. For example, the number of beds per thousand residents of Chicago was 1.89 times higher than the number per thousand residents of Minneapolis. If the level of bed supply of the Minneapolis benchmark in 1993 had prevailed, 5,768 fewer beds would have been needed for residents of Chicago. If the Manhattan benchmark had prevailed, 2,024 additional beds would have been needed for residents of Chicago.