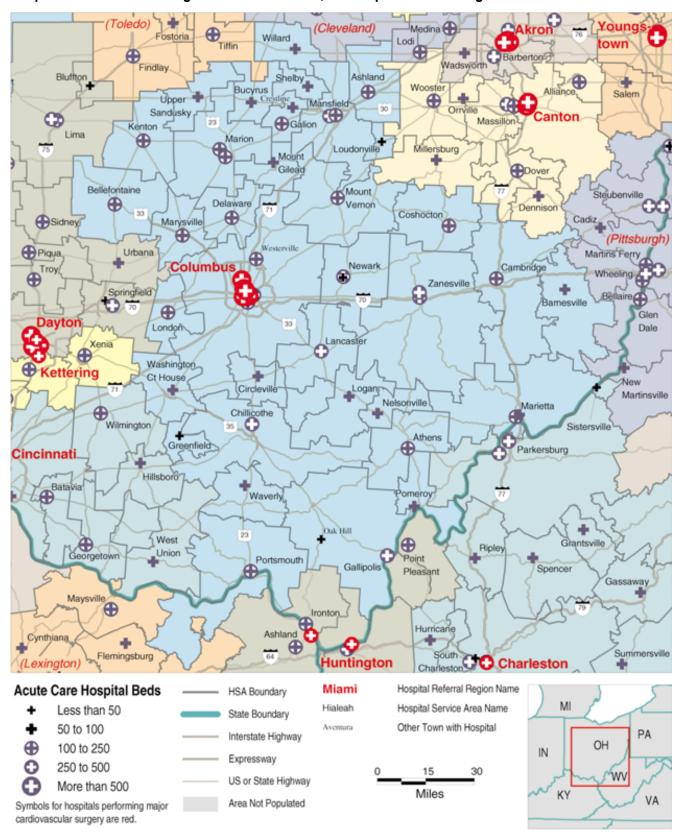

### Hospital Service Areas Assigned to the Akron, Canton and Youngstown, OH Hospital Referral Regions