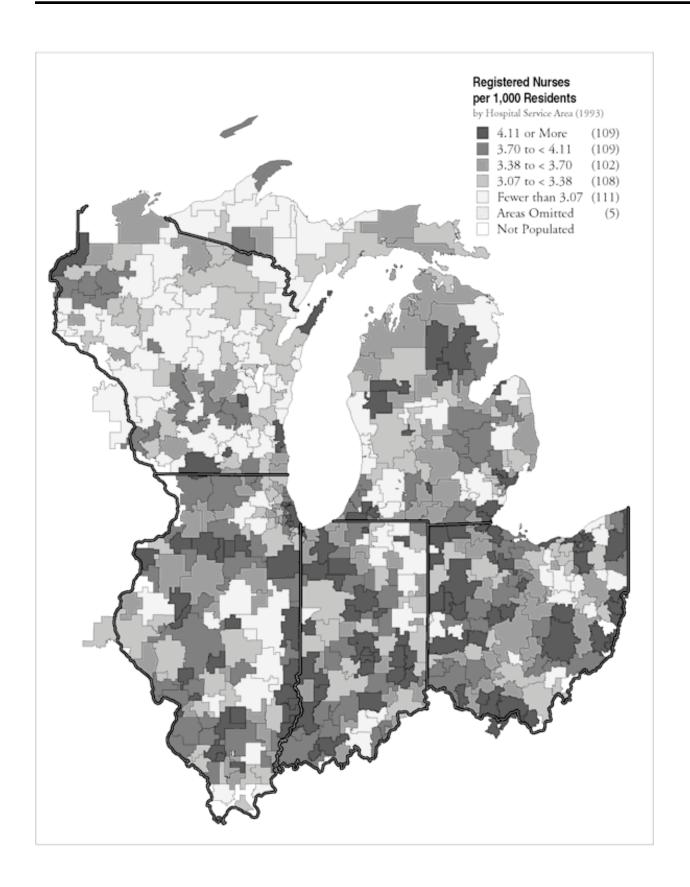

#### **Registered Nurses Employed in Acute Care Hospitals**

The acute care hospital-employed registered nurse workforce per thousand residents of the Great Lakes States ranged from fewer than 2.2 to more than 5.0. Among the region's larger hospital service areas, the numbers of registered nurses per thousand residents were substantially higher than the national average of 3.5 in Toledo, Ohio (5.6); Chicago (5.0); Akron, Ohio (4.8); Detroit (4.8); and Cleveland (4.5). Indianapolis (4.4); Dayton, Ohio (4.3); Milwaukee (4.2); and Cincinnati (4.1) were also above the national average; Fort Wayne, Indiana (2.9); and Ann Arbor, Michigan (2.9) were below it.

The Great Lakes States. The gray horizontal line represents the United States average.

Figure 2.3. Hospital-Based Registered Nurses Allocated to Hospital Service Areas in the Great Lakes States (1993)

The acute care hospital-employed registered nurse workforce per thousand residents, after adjusting for differences in the age and sex of the local population, varied by a factor of more than 2.6. Each point represents one hospital service area.