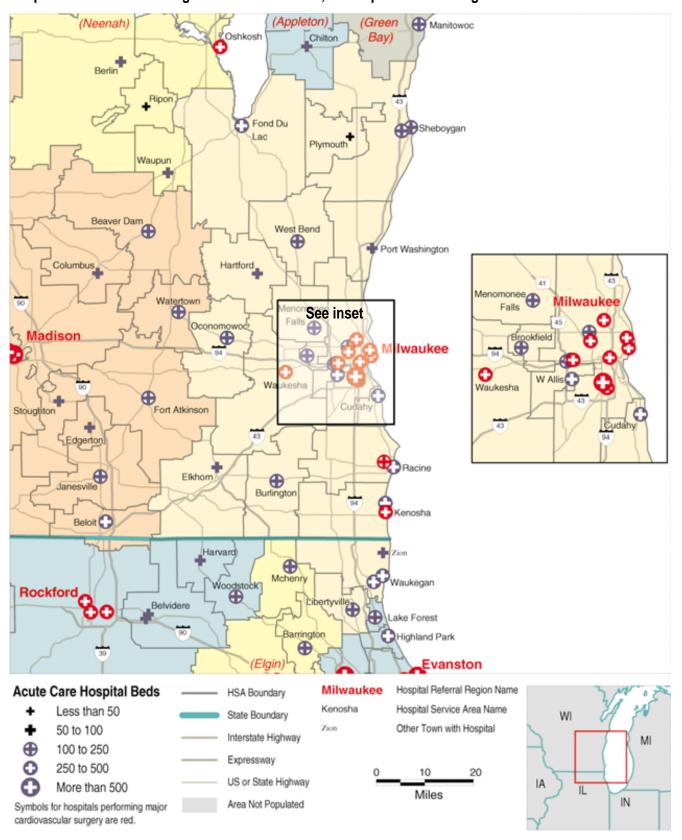

#### Hospital Service Areas Assigned to the Milwaukee, WI Hospital Referral Region