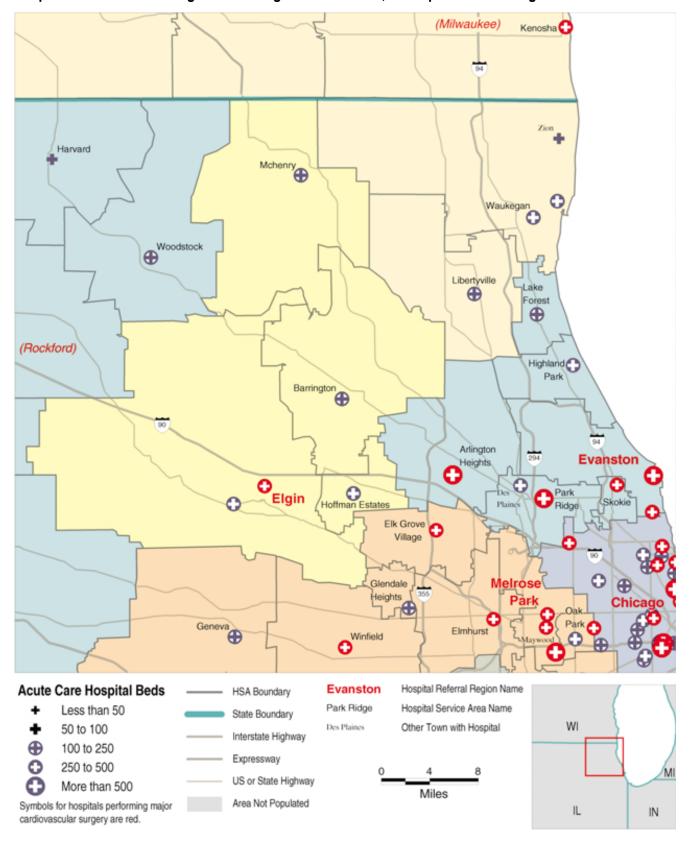

# Hospital Service Areas Assigned to the Elgin and Evanston, IL Hospital Referral Regions

PART TWO