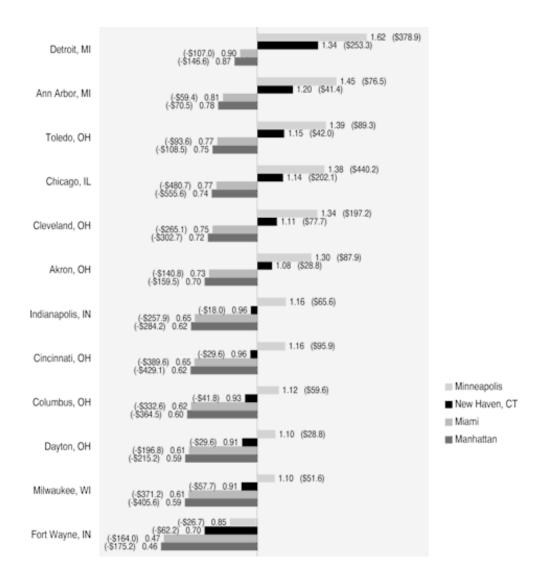

### **Benchmarking: Acute Care Hospital Beds**

Figure 2.6. Acute Care Hospital Beds Allocated to Selected Hospital Service Areas in the Great Lakes States Compared to Selected Hospital Service Areas Elsewhere in the U.S. (1993)

The figure gives the ratio of acute care hospital beds in selected hospital service areas in the Great Lakes States to other areas. The number of beds above (+) or below (-) the number of beds predicted by the experience in the benchmark area is in parentheses. For example, the number of beds per thousand residents of Chicago was 1.89 times higher than the number per thousand residents of Minneapolis. If the level of bed supply of the Minneapolis benchmark in 1993 had prevailed, 5,768 fewer beds would have been needed for residents of Chicago. If the Manhattan benchmark had prevailed, 2,024 additional beds would have been needed for residents of Chicago.