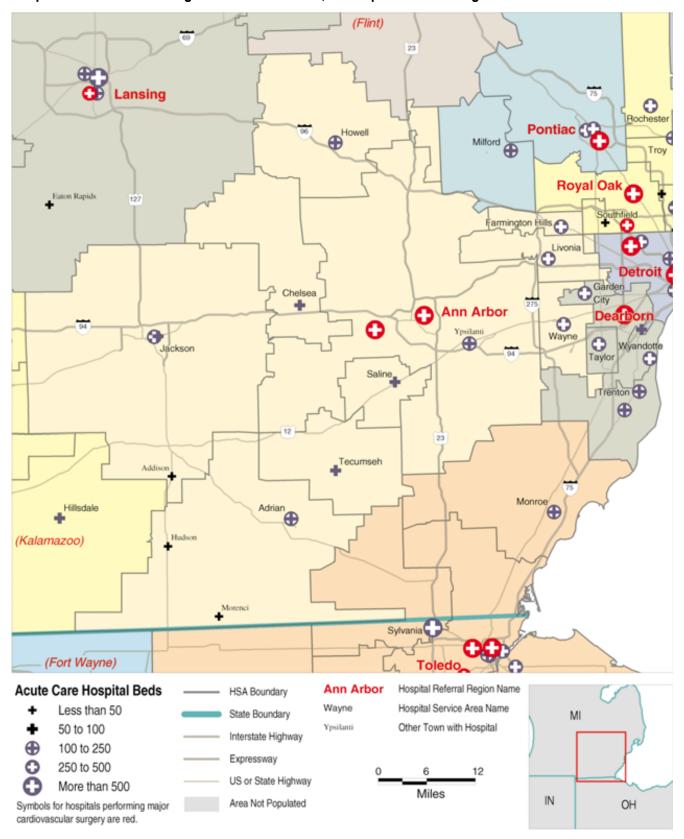

th Bend, IN Hospital Referral Regions



### Hospital Service Areas Assigned to the Kalamazoo and St. Joseph, MI Hospital Referral Regions



### Hospital Service Areas Assigned to the Grand Rapids, Lansing and Muskegon, MI Hospital Referral Regions



### Hospital Service Areas Assigned to the Marquette, MI Hospital Referral Region



### Hospital Service Areas Assigned to the Traverse City and Petoskey, MI Hospital Referral Regions



# Hospital Service Areas Assigned to the Saginaw, MI Hospital Referral Region



#### Hospital Service Areas Assigned to the Dearborn, MI Hospital Referral Region



# Hospital Service Areas Assigned to the Detroit, Flint, Pontiac and Royal Oak, MI Hospital Referral Regions



# Hospital Service Areas Assigned to the Ann Arbor, MI Hospital Referral Region



# Hospital Service Areas Assigned to the Toledo, OH Hospital Referral Region



#### Hospital Service Areas Assigned to the Cleveland and Elyria, OH Hospital Referral Regions



### Hospital Service Areas Assigned to the Akron, Canton and Youngstown, OH Hospital Referral Regions



#### Hospital Service Areas Assigned to the Pittsburgh, PA Hospital Referral Region



# Detail of Hospital Service Areas Assigned to the Pittsburgh, PA Hospital Referral Region



#### Hospital Service Areas Assigned to the Columbus, OH Hospital Referral Region



# Hospital Service Areas Assigned to the Cincinnati, OH, and Covington, KY Hospital Referral Regions



#### Hospital Service Areas Assigned to the Louisville, KY Hospital Referral Region



#### Hospital Service Areas Assigned to the Dayton and Ket