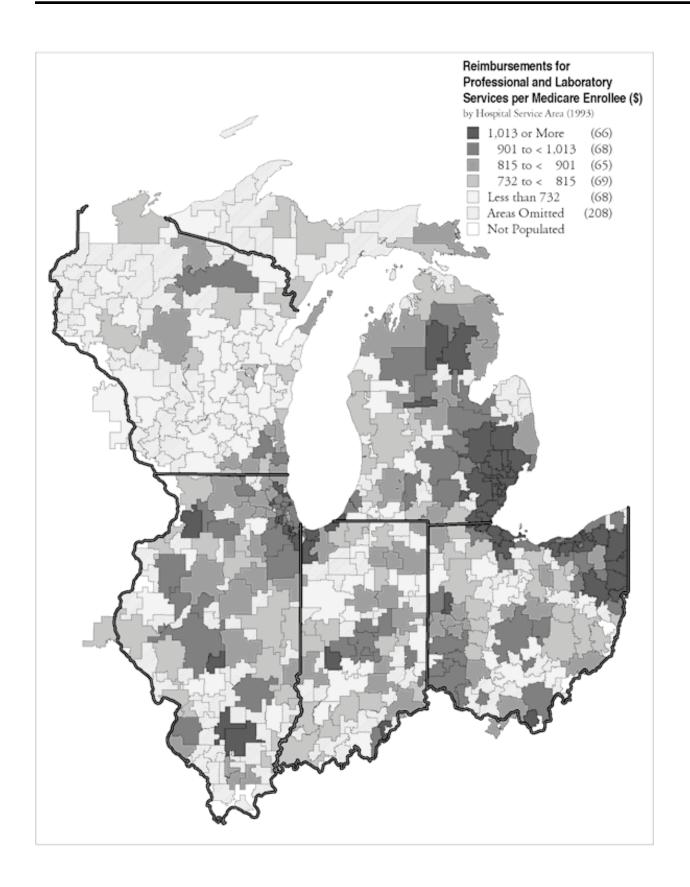

#### Hospital Service Areas Assigned to the Springfield and Peoria, IL Hospital Referral Regions