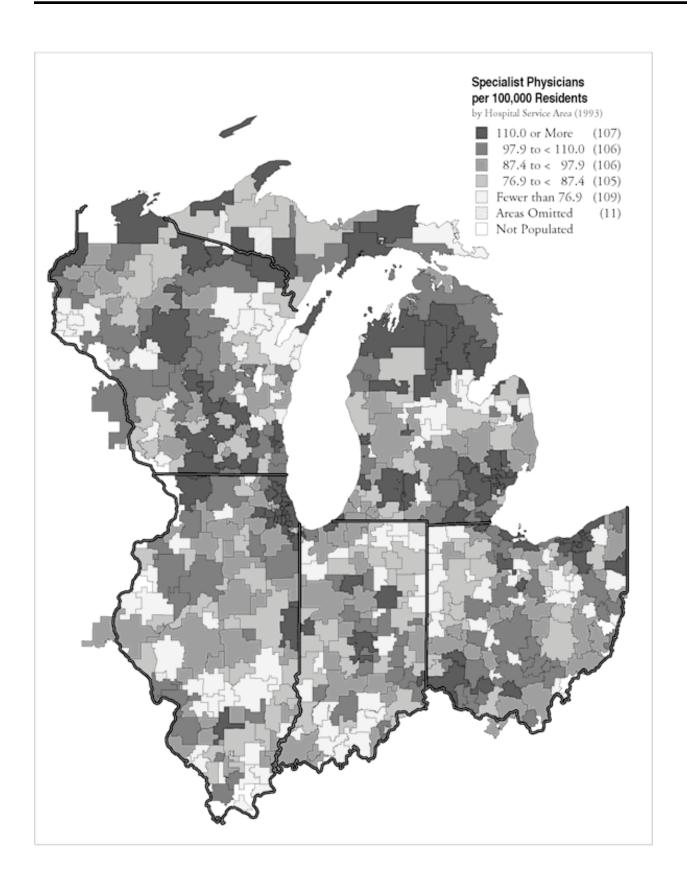

The figure gives the ratio of hospital-employed registered nurses in selected hospital service areas in the Great Lakes States to other areas. The number of registered nurses above (+) or below (-) the number of registered nurses predicted by the experience in the benchmark area is in parentheses. For example, the number of registered nurses per thousand allocated to the residents of Toledo, Ohio was 2.0 times higher than the number allocated to residents of Minneapolis. If the level of nursing employment of the Minneapolis benchmark in 1993 had prevailed, 1,074 fewer registered nurses would have been needed for residents of Toledo. If the Manhattan benchmark had prevailed, 53 more registered nurses would have been needed for residents of Toledo.

#### **Benchmarking: Total Hospital Expenditures**

Figure 2.11. Price Adjusted Total Hospital Expenditures per capita in Selected Hospital Service Areas in the Great Lakes States Compared to Highest and Lowest Ranked Selected Areas (1993)