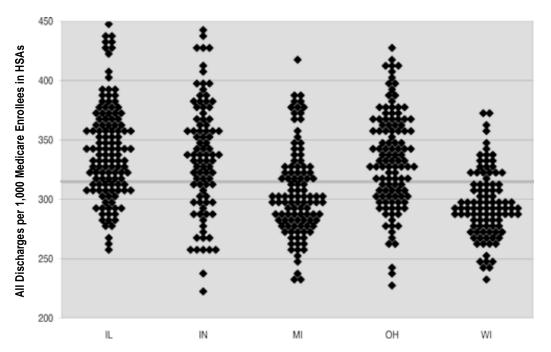

# **Acute Care Hospital Beds**

The number of acute care hospital beds per thousand residents of the Great Lakes States ranged from about 2.0 to more than 6.9. Among the region's larger hospital service areas, the numbers of hospital beds allocated were higher than the national average of 3.3 per thousand residents in Chicago (4.6); Toledo, Ohio (4.1); and Detroit (4.1). Milwaukee (3.0); Columbus, Ohio (2.9); Fort Wayne, Indiana (2.7); and Ann Arbor, Michigan (2.3) were below the national average.

The Great Lakes States. The gray horizontal line represents the United States average.

Figure 2.1. Acute Care Hospital Beds Allocated to Hospital Service Areas in the Great Lakes States (1993)

The number of acute care hospital beds per thousand residents, after adjusting for differences in the age and sex of the local population, varied by a factor of more than 3.5. Each point represents one hospital service area.