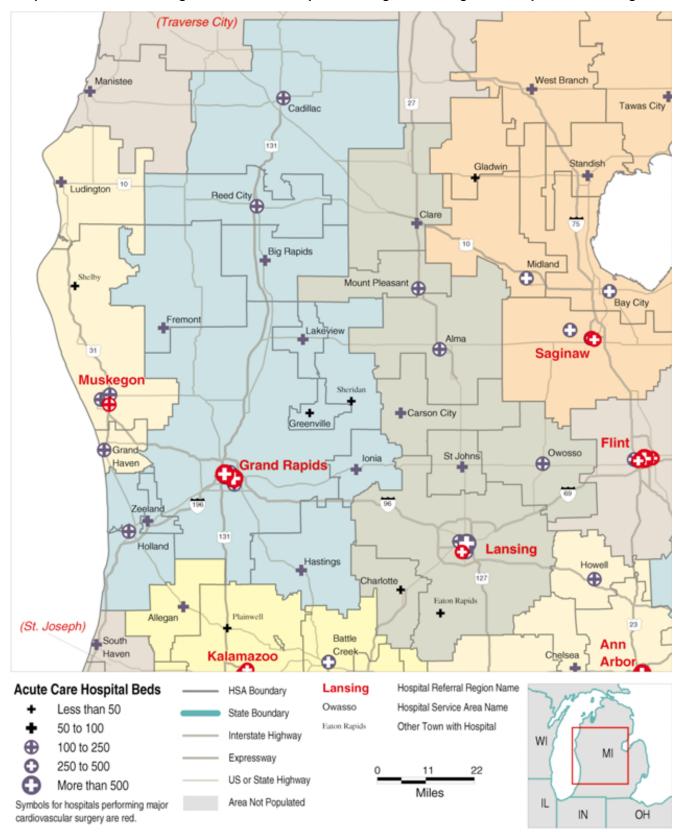

### Hospital Service Areas Assigned to the Grand Rapids, Lansing and Muskegon, MI Hospital Referral Regions