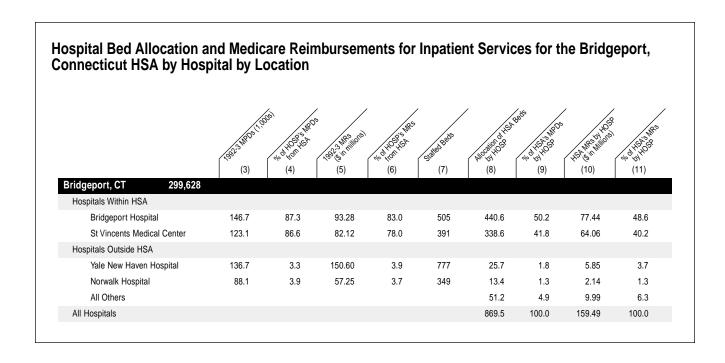

# Part Six: Hospital Bed Allocation and Medicare Reimbursements for Inpatient Services by Hospital Service Area and Hospital by Location 179

Table 6. Hospital Bed Allocation and Medicare Reimbursements for Inpatient Services by Hospital Service Area and Hospital by Location 189