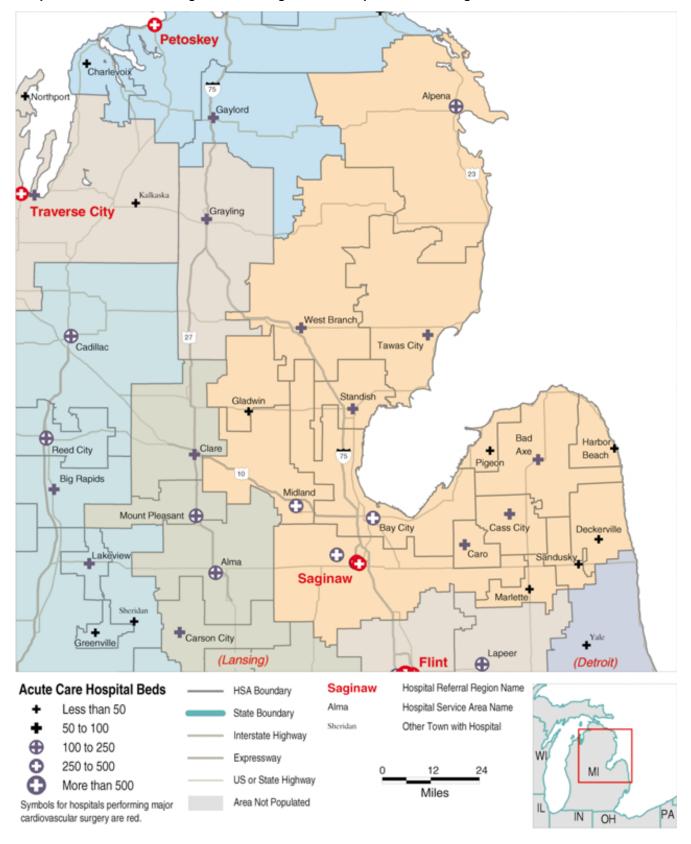

### Hospital Service Areas Assigned to the Traverse City and Petoskey, MI Hospital Referral Regions