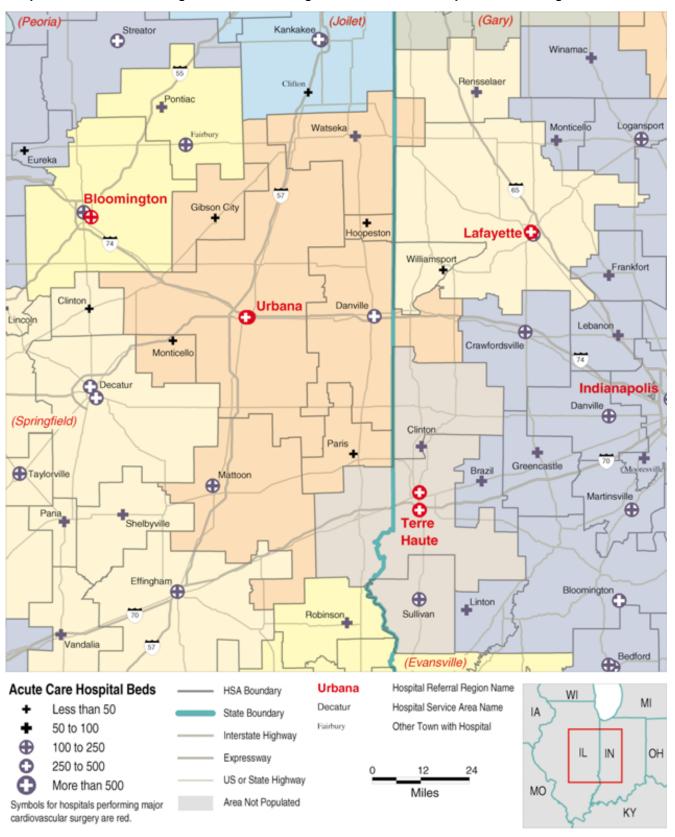

# Hospital Service Areas Assigned to the Bloomington and Urbana, IL Hospital Referral Regions