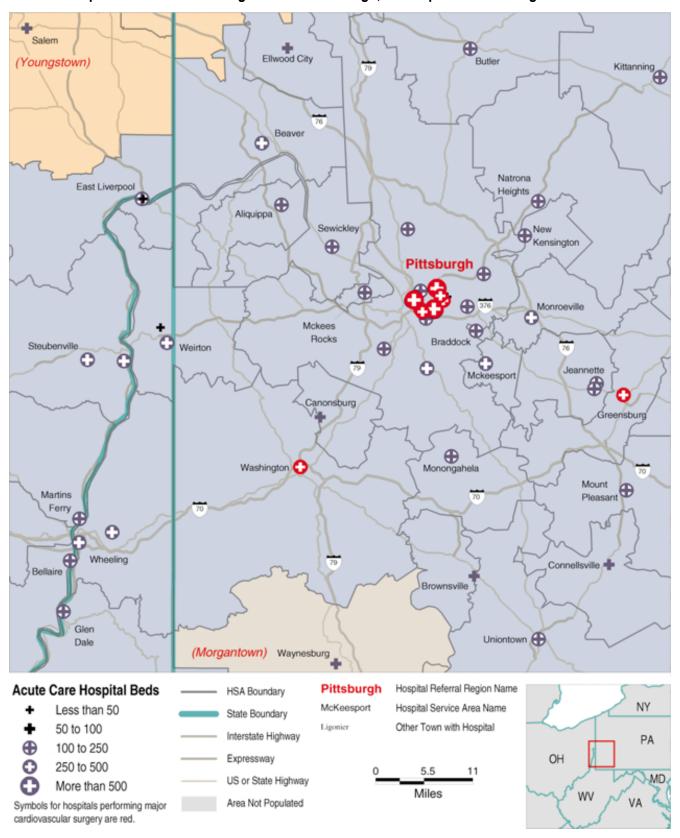

#### Hospital Service Areas Assigned to the Pittsburgh, PA Hospital Referral Region

# Detail of Hospital Service Areas Assigned to the Pittsburgh, PA Hospital Referral Region