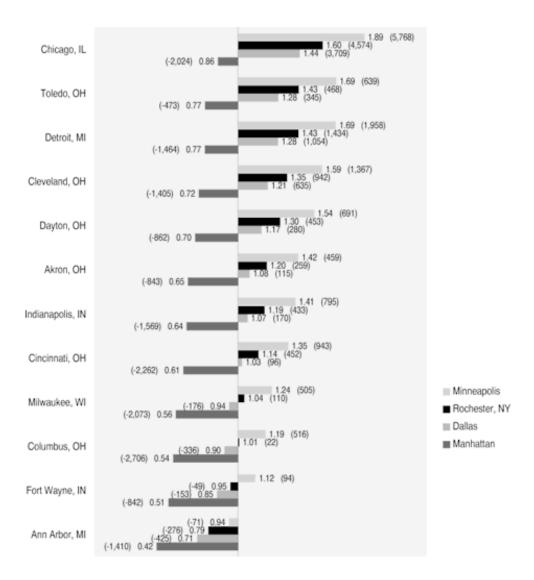

#### **Benchmarking: Total Hospital Expenditures**

Figure 2.12. Price Adjusted Total Hospital Expenditures per capita in Selected Hospital Services Areas in the Great Lakes States Compared to Selected Hospital Service Areas Elsewhere in the U.S. (1993)

The figure gives the ratio of price adjusted per capita expenditures for inpatient and outpatient care in selected hospital service areas in the Great Lakes States to other areas. Per capita expenditures above (+) or below (-) the amount predicted by the experience in the benchmark area is in parentheses. For example, expenditures in Toledo, Ohio were 1.76 times higher than expenditures in Minneapolis. If the level of expenditure of the Minneapolis benchmark in 1993 had prevailed, \$266.9 million less would have been spent for residents of Toledo. If the Manhattan benchmark had prevailed, \$79.2 million more would have been spent for residents of Toledo.