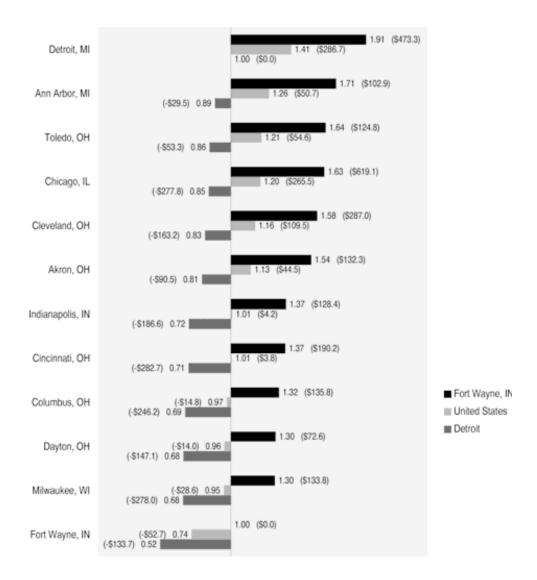

#### **Benchmarking: Hospital Employees**

Figure 2.7. Hospital Employees Allocated to Selected Hospital Service Areas in the Great Lakes States Compared to the Highest and Lowest Ranked Selected Areas (1993)

The figure gives the ratio of full time equivalent hospital employees in selected hospital service areas to the lowest and the highest ranked areas. It also compares each selected area to the U.S. average. The number of employees above (+) or below (-) the number predicted by the experience in the benchmark area for 1993 is in parentheses. For example, the number of employees per thousand allocated to the residents of Chicago was 1.75 times higher than the number allocated to the residents of Fort Wayne, Indiana. If the level of employment of the Fort Wayne benchmark in 1993 had prevailed, 24,184 fewer employees would have been needed by residents of Chicago.