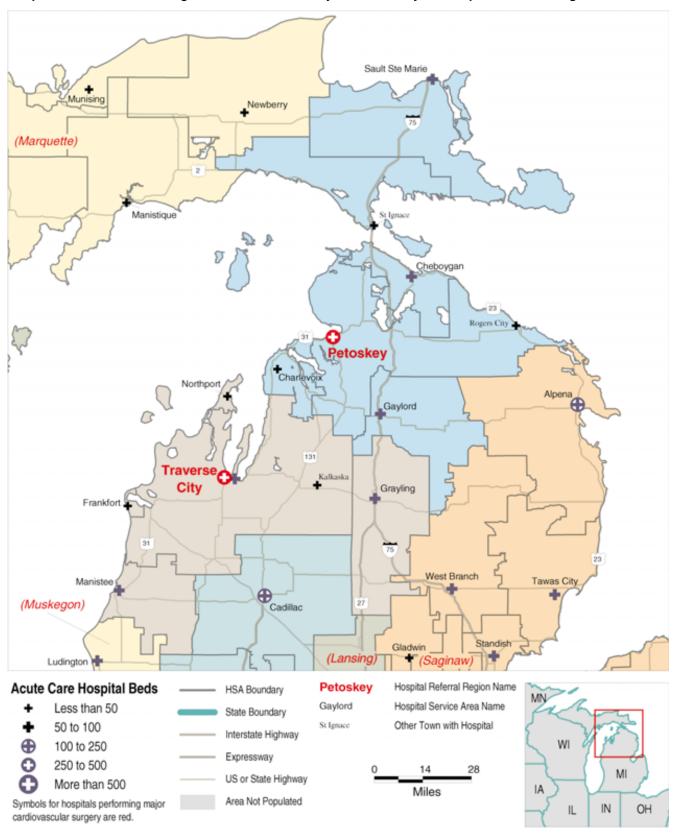

### Hospital Service Areas Assigned to the Traverse City and Petoskey, MI Hospital Referral Regions