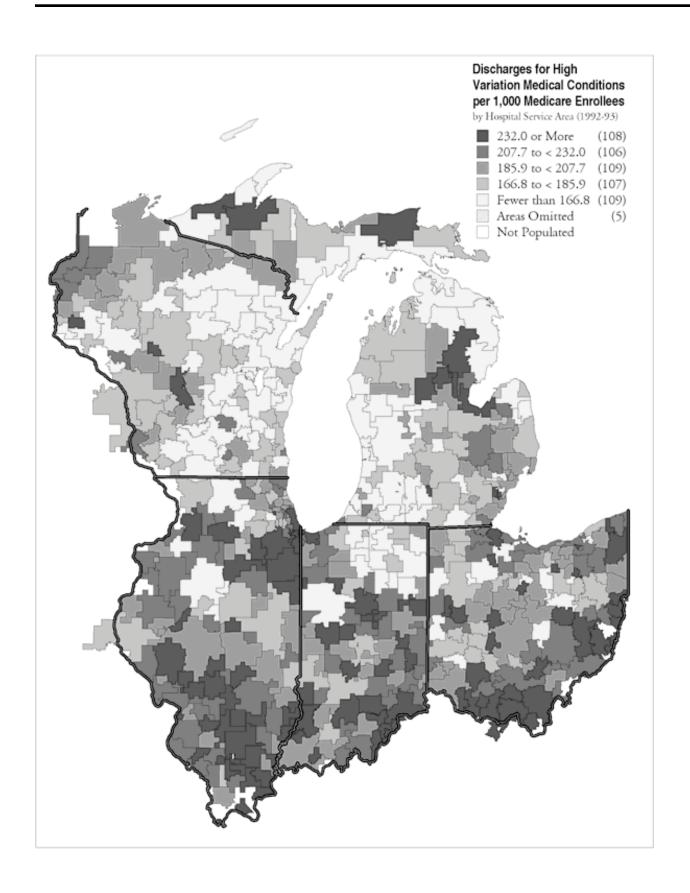

| /3                | /5                 | /         | ,          | /5        | ristered /                          | / ;    |
|-------------------|--------------------|-----------|------------|-----------|-------------------------------------|--------|
| Skilo M           | oogulatio.         | Beds      | mple       | New York  | rigio sted of                       | st con |
| Hedde Edito Hed   | Qasiteri populatur | Kright of | HOS DE TOO | Heginteet | Alighest Pilot Politics of Children |        |
| Baldwin           | 8,876              | 3.9       | 13.8       | 3.7       | 1,031                               |        |
| Baraboo           | 25,198             | 3.4       | 12.7       | 2.9       | 1,027                               |        |
| Barron            | 13,460             | 4.3       | 12.3       | 3.8       | 993                                 |        |
| Beaver Dam        | 42,292             | 3.3       | 14.4       | 4.1       | 1,068                               |        |
| Beloit            | 56,951             | 3.1       | 14.1       | 3.4       | 998                                 |        |
| Berlin            | 35,674             | 3.4       | 13.9       | 3.4       | 1,092                               |        |
| Black River Falls | 13,272             | 3.5       | 11.0       | 2.8       | 823                                 |        |
| Bloomer           | 8,511              | 4.7       | 12.8       | 3.3       | 855                                 |        |
| Boscobel          | 6,750              | 5.0       | 15.7       | 3.9       | 1,126                               |        |
| Brookfield        | 35,205             | 2.8       | 10.6       | 2.7       | 853                                 |        |
| Burlington        | 45,794             | 2.7       | 12.3       | 3.3       | 977                                 |        |
| Chilton           | 13,320             | 3.4       | 11.8       | 2.6       | 829                                 |        |
| Chippewa Falls    | 38,098             | 4.2       | 11.9       | 3.3       | 872                                 |        |
| Columbus          | 11,609             | 3.9       | 14.2       | 3.8       | 1,115                               |        |
| Cudahy            | 59,130             | 3.1       | 14.4       | 3.9       | 1,047                               |        |
| Cumberland        | 10,734             | 4.4       | 14.4       | 3.9       | 1,145                               |        |
| Darlington        | 6,348              | 4.4       | 12.8       | 3.0       | 1,010                               |        |
| Dodgeville        | 17,088             | 3.2       | 13.6       | 3.6       | 1,069                               |        |
| Durand            | 8,320              | 4.7       | 13.3       | 3.2       | 1,007                               |        |
| Eagle River       | 7,765              | 3.1       | 13.9       | 3.2       | 1,028                               |        |
| Eau Claire        | 105,310            | 3.6       | 10.0       | 2.8       | 776                                 |        |
| Edgerton          | 9,749              | 4.3       | 19.6       | 4.7       | 1,340                               |        |
| Elkhorn           | 46,493             | 2.9       | 13.3       | 3.7       | 1,148                               |        |
| Fond Du Lac       | 84,518             | 2.6       | 12.2       | 3.0       | 959                                 |        |
| Fort Atkinson     | 57,842             | 2.7       | 11.9       | 2.8       | 1,014                               |        |
| Friendship        | 10,690             | 4.3       | 17.3       | 3.6       | 1,323                               |        |
| Grantsburg        | 8,875              | 6.0       | 17.6       | 4.2       | 1,436                               |        |
| Green Bay         | 248,264            | 2.3       | 11.2       | 3.1       | 797                                 |        |
| Hartford          | 26,138             | 2.9       | 12.8       | 3.2       | 891                                 |        |
| Hayward           | 11,378             | 4.5       | 12.5       | 3.2       | 980                                 |        |
| Hillsboro         | 8,759              | 2.9       | 11.6       | 2.7       | 874                                 |        |
| Hudson            | 18,199             | 3.5       | 12.2       | 3.0       | 772                                 |        |
| Janesville        | 72,515             | 3.2       | 14.0       | 3.4       | 1,228                               |        |
| Kenosha           | 119,657            | 3.4       | 13.9       | 3.5       | 1,026                               |        |
| Kewaunee          | 6,262              | 2.8       | 10.2       | 2.5       | 723                                 |        |
| La Crosse         | 175,351            | 2.8       | 11.2       | 2.9       | 839                                 |        |
| Ladysmith         | 16,156             | 3.7       | 10.9       | 3.0       | 872                                 |        |
| Lancaster         | 11,411             | 3.5       | 13.1       | 3.4       | 944                                 |        |
| Madison           | 360,310            | 2.3       | 10.5       | 2.9       | 827                                 |        |
| Manitowoc         | 49,792             | 3.8       | 12.4       | 3.2       | 981                                 |        |
| Marinette         | 49,674             | 2.7       | 11.1       | 2.8       | 924                                 |        |
| Marshfield        | 82,320             | 3.1       | 9.8        | 2.5       | 866                                 |        |
| Mauston           | 17,009             | 2.9       | 14.9       | 4.0       | 1,195                               |        |
| Medford           | 14,849             | 4.1       | 11.8       | 3.1       | 912                                 |        |
| Menomonee Falls   | 64,518             | 2.4       | 10.4       | 2.4       | 744                                 |        |
| Menomonie         | 33,129             | 3.0       | 9.2        | 2.6       | 723                                 |        |
| Merrill           | 21,244             | 3.7       | 12.5       | 3.1       | 895                                 |        |
| Milwaukee         | 886,823            | 3.0       | 15.3       | 4.2       | 1,206                               |        |