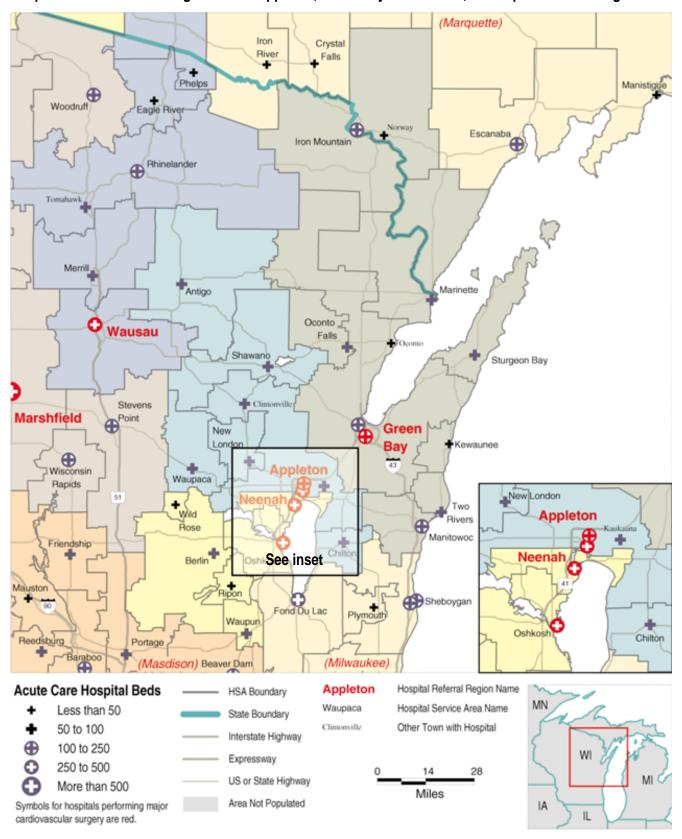

# Hospital Service Areas Assigned to the Appleton, Green Bay and Neenah, WI Hospital Referral Regions