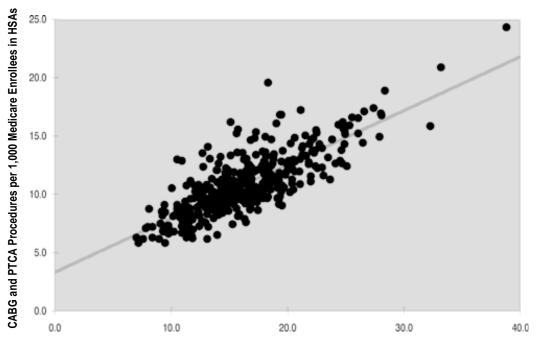

The Total Physician Workforce Allocated to Selected Hospital Service Areas

124

| 5.10 | Discharges for High Variation Medical Conditions per 1,000 Medicare Enrollees in Hospital Service Areas in the Great Lakes States Compared to Selected Hospital Service Areas Elsewhere in the U.S. (1992-93)                                                            |     |  |  |
|------|--------------------------------------------------------------------------------------------------------------------------------------------------------------------------------------------------------------------------------------------------------------------------|-----|--|--|
| 5.11 | Rates of Coronary Artery Bypass Grafting Procedures per 1,000 Medicare<br>Enrollees in Hospital Service Areas in the Great Lakes States (1992-93)                                                                                                                        | 152 |  |  |
| 5.12 | Rates of Percutaneous Transluminal Coronary Angioplasty Procedures per 1,000 Medicare Enrollees in Hospital Service Areas in the Great Lakes States (1992-93)                                                                                                            |     |  |  |
| 5.13 | The Association Between Rates of Coronary Angiography and the Combined Rates of Coronary Artery Bypass Grafting and Percutaneous Transluminal Coronary Angioplasty Procedures per 1,000 Medicare Enrollees in Hospital Service Areas in the Great Lakes States (1992-93) | 156 |  |  |
| 5.14 | Rates of Back Surgery Procedures per 1,000 Medicare Enrollees in Hospital<br>Service Areas in the Great Lakes States (1992-93)                                                                                                                                           | 158 |  |  |
| 5.15 | Rates of Transurethral Resection of the Prostate for Benign Prostatic<br>Hyperplasia per 1,000 Male Medicare Enrollees Allocated to Hospital Service<br>Areas in the Great Lakes States (1992-93)                                                                        |     |  |  |
| 5.16 | CABG Procedures per 1,000 Medicare Enrollees In Selected Hospital Service<br>Areas in the Great Lakes States Compared to the Highest and Lowest Ranked<br>Selected Hospital Service Areas (1992-93)                                                                      |     |  |  |
| 5.17 | CABG Procedures per 1,000 Medicare Enrollees In Selected Hospital Service<br>Areas in the Great Lakes States Compared to Selected Hospital Service Areas<br>Elsewhere in the U.S. (1992-93)                                                                              |     |  |  |
| 5.18 | · · · · · · · · · · · · · · · · · · ·                                                                                                                                                                                                                                    |     |  |  |
| 5.19 | Angiography Procedures per 1,000 Medicare Enrollees in Selected Hospital Service Areas in the Great Lakes States Compared to Selected Hospital Service Areas Elsewhere in the U.S. (1992-93)                                                                             | 165 |  |  |