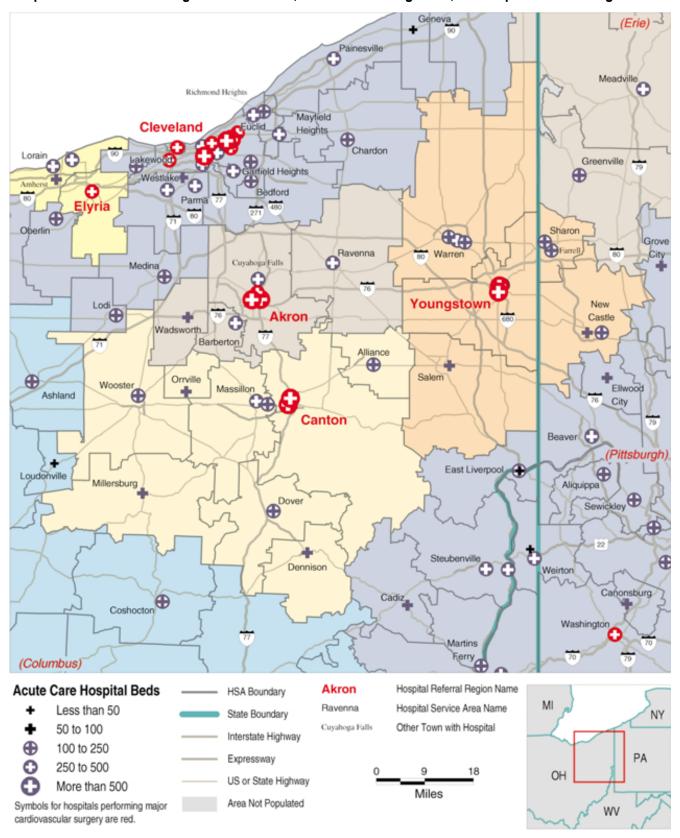

### Hospital Service Areas Assigned to the Akron, Canton and Youngstown, OH Hospital Referral Regions