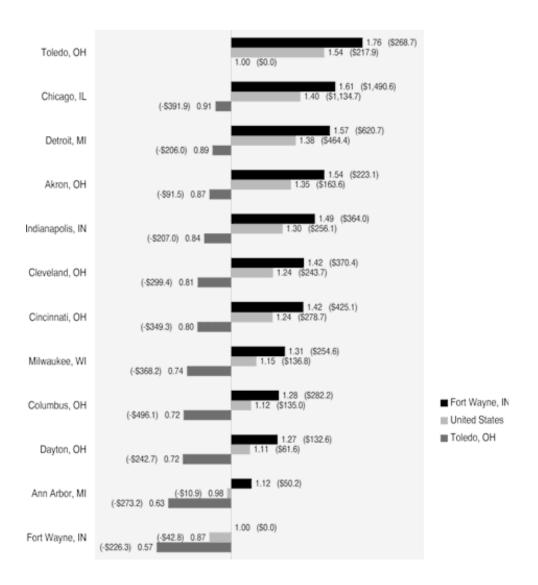

#### **Benchmarking: Total Hospital Expenditures**

Figure 2.11. Price Adjusted Total Hospital Expenditures per capita in Selected Hospital Service Areas in the Great Lakes States Compared to Highest and Lowest Ranked Selected Areas (1993)

The figure gives the ratio of price adjusted per capita expenditures for inpatient and outpatient care in selected hospital service areas to the lowest and the highest ranked areas. It also compares each selected area to the U.S. average. Per capita expenditures above (+) or below (-) the amount predicted by the experience in the benchmark area for 1993 are in parentheses. For example, expenditures in Toledo, Ohio were 1.76 times higher than expenditures in Fort Wayne, Indiana. If the level of expenditure of the Fort Wayne benchmark in 1993 had prevailed, \$268.7 million less would have been spent for residents of Toledo.