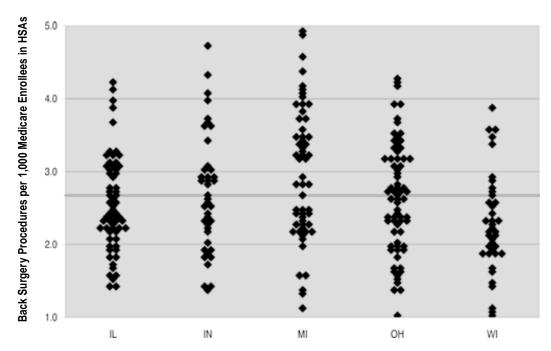

The Total Physician Workforce Allocated to Selected Hospital Service Areas

124

| 5.10 | Discharges for High Variation Medical Conditions per 1,000 Medicare Enrollees in Hospital Service Areas in the Great Lakes States Compared to Selected Hospital Service Areas Elsewhere in the U.S. (1992-93)                                                            |     |  |  |
|------|--------------------------------------------------------------------------------------------------------------------------------------------------------------------------------------------------------------------------------------------------------------------------|-----|--|--|
| 5.11 | Rates of Coronary Artery Bypass Grafting Procedures per 1,000 Medicare<br>Enrollees in Hospital Service Areas in the Great Lakes States (1992-93)                                                                                                                        | 152 |  |  |
| 5.12 | Rates of Percutaneous Transluminal Coronary Angioplasty Procedures per 1,000 Medicare Enrollees in Hospital Service Areas in the Great Lakes States (1992-93)                                                                                                            |     |  |  |
| 5.13 | The Association Between Rates of Coronary Angiography and the Combined Rates of Coronary Artery Bypass Grafting and Percutaneous Transluminal Coronary Angioplasty Procedures per 1,000 Medicare Enrollees in Hospital Service Areas in the Great Lakes States (1992-93) | 156 |  |  |
| 5.14 | Rates of Back Surgery Procedures per 1,000 Medicare Enrollees in Hospital<br>Service Areas in the Great Lakes States (1992-93)                                                                                                                                           | 158 |  |  |
| 5.15 | Rates of Transurethral Resection of the Prostate for Benign Prostatic<br>Hyperplasia per 1,000 Male Medicare Enrollees Allocated to Hospital Service<br>Areas in the Great Lakes States (1992-93)                                                                        |     |  |  |
| 5.16 | CABG Procedures per 1,000 Medicare Enrollees In Selected Hospital Service<br>Areas in the Great Lakes States Compared to the Highest and Lowest Ranked<br>Selected Hospital Service Areas (1992-93)                                                                      |     |  |  |
| 5.17 | CABG Procedures per 1,000 Medicare Enrollees In Selected Hospital Service<br>Areas in the Great Lakes States Compared to Selected Hospital Service Areas<br>Elsewhere in the U.S. (1992-93)                                                                              |     |  |  |
| 5.18 | · · · · · · · · · · · · · · · · · · ·                                                                                                                                                                                                                                    |     |  |  |
| 5.19 | Angiography Procedures per 1,000 Medicare Enrollees in Selected Hospital Service Areas in the Great Lakes States Compared to Selected Hospital Service Areas Elsewhere in the U.S. (1992-93)                                                                             | 165 |  |  |