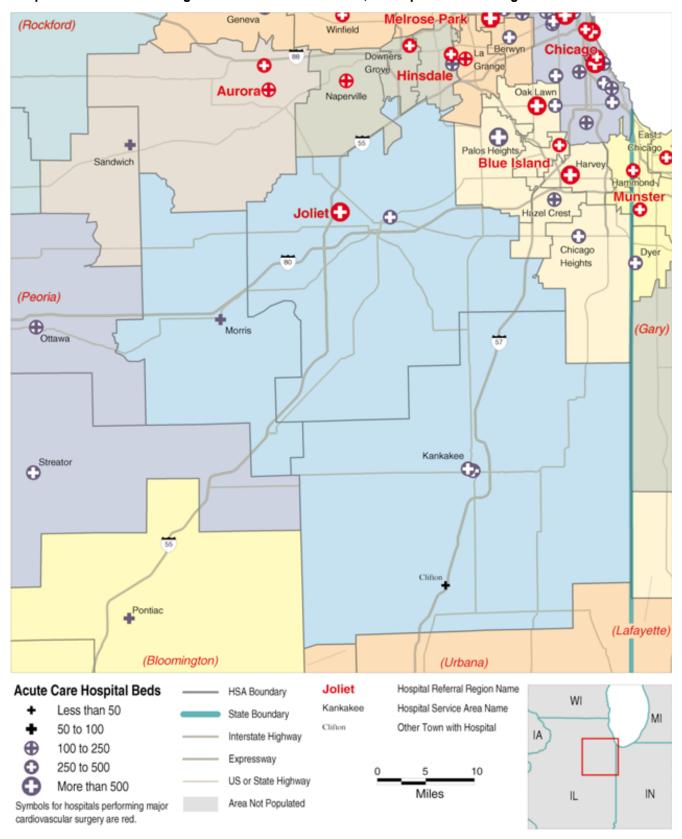

#### Hospital Service Areas Assigned to the Aurora and Joliet, IL Hospital Referral Regions