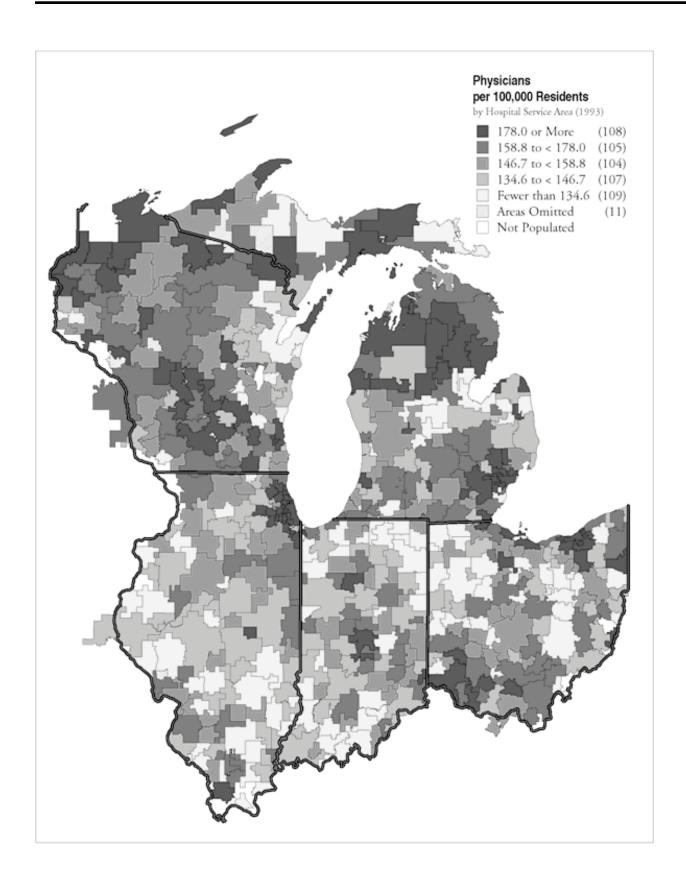

Medicare records of hospitalizations were used to define 3,436 geographically distinct hospital service areas in the United States. In each hospital service area, most of the care received by Medicare patients is provided by hospitals within the area. There are 544 of these hospital service areas in the Great Lakes States. The maps in this section show the location of each of these areas. Hospital service areas have been further aggregated into hospital referral regions, based on the pattern of use of cardiac surgery and neurosurgery. The maps also show the hospital referral regions to which the hospital service areas belong.

A detailed description of how hospital service areas and hospital referral regions were defined, and of the methodologies used to create the Atlas of Health Care in the Great Lakes States, is included in Part Nine of the national volume of the Dartmouth Atlas of Health Care. Population size in the hospital service areas in the Great Lakes States is given in Tables 2 and 4. The numbers of Medicare enrollees in each hospital service area are given in Tables 3 and 5.