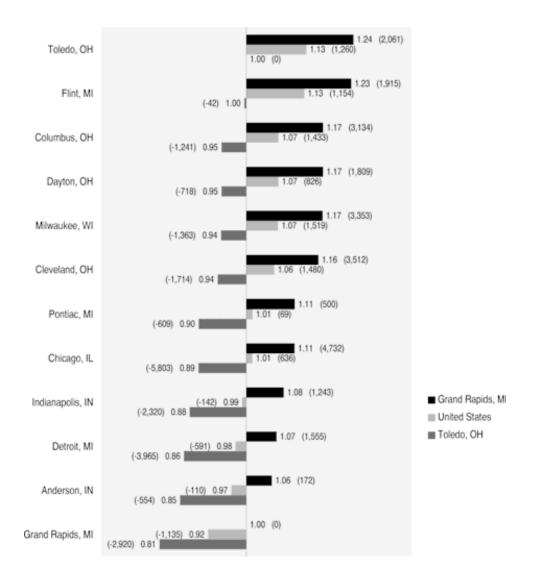

#### **Benchmarking: Hospital Employees**

Figure 2.7. Hospital Employees Allocated to Selected Hospital Service Areas in the Great Lakes States Compared to the Highest and Lowest Ranked Selected Areas (1993)

The figure gives the ratio of full time equivalent hospital employees in selected hospital service areas to the lowest and the highest ranked areas. It also compares each selected area to the U.S. average. The number of employees above (+) or below (-) the number predicted by the experience in the benchmark area for 1993 is in parentheses. For example, the number of employees per thousand allocated to the residents of Chicago was 1.75 times higher than the number allocated to the residents of Fort Wayne, Indiana. If the level of employment of the Fort Wayne benchmark in 1993 had prevailed, 24,184 fewer employees would have been needed by residents of Chicago.