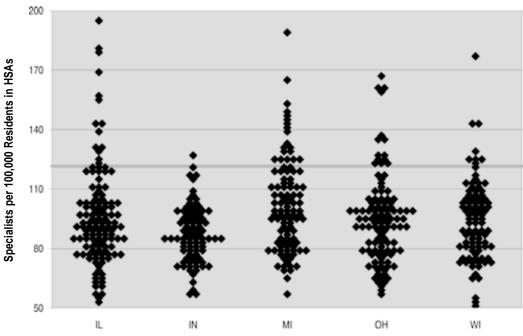

The figure gives the ratio of hospital-employed registered nurses in selected hospital service areas in the Great Lakes States to other areas. The number of registered nurses above (+) or below (-) the number of registered nurses predicted by the experience in the benchmark area is in parentheses. For example, the number of registered nurses per thousand allocated to the residents of Toledo, Ohio was 2.0 times higher than the number allocated to residents of Minneapolis. If the level of nursing employment of the Minneapolis benchmark in 1993 had prevailed, 1,074 fewer registered nurses would have been needed for residents of Toledo. If the Manhattan benchmark had prevailed, 53 more registered nurses would have been needed for residents of Toledo.

#### **Benchmarking: Total Hospital Expenditures**

Figure 2.11. Price Adjusted Total Hospital Expenditures per capita in Selected Hospital Service Areas in the Great Lakes States Compared to Highest and Lowest Ranked Selected Areas (1993)