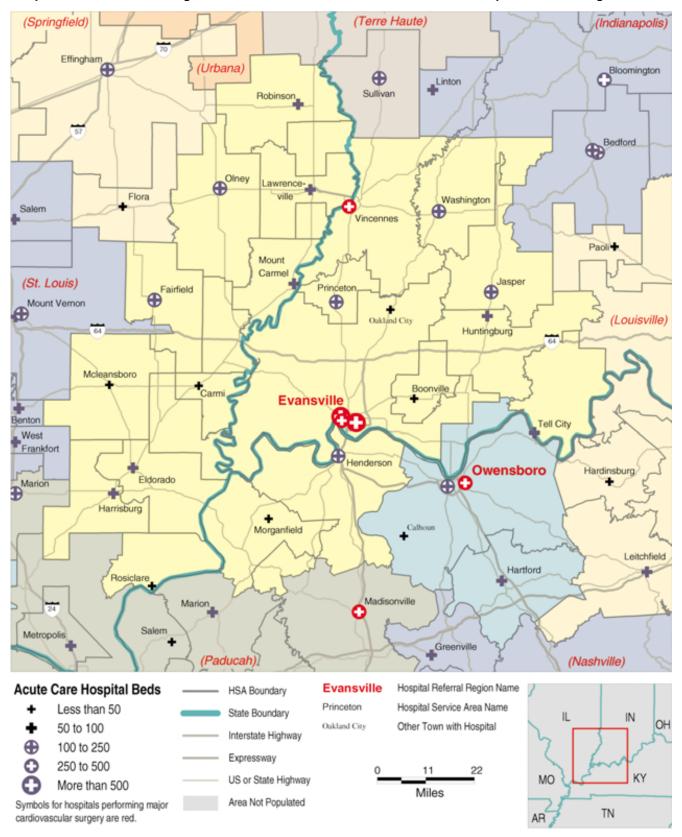

# Hospital Service Areas Assigned to the Evansville, IN and Owensboro, KY Hospital Referral Regions