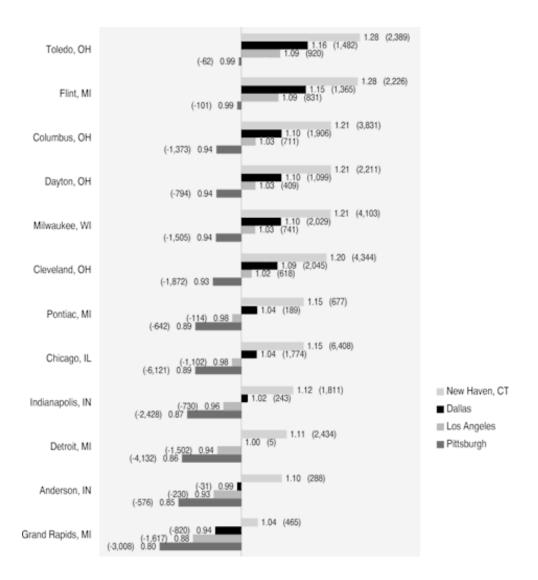

#### **Benchmarking: Hospital Employees**

Figure 2.8. Employees Allocated to Selected Hospital Service Areas in the Great Lakes States Compared to Selected Hospital Service Areas Elsewhere in the U.S. (1993)

The figure gives the ratio of full time equivalent hospital employees in selected hospital service areas in the Great Lakes States to other areas. The number of employees above (+) or below (-) the number of employees predicted by the experience in the benchmark area is in parentheses. For example, the number of employees per thousand residents of Chicago was 1.90 times higher than the number of employees allocated to the residents of Minneapolis. If the level of employment of the Minneapolis benchmark in 1993 had prevailed, 26,704 fewer employees would have been needed by residents of Chicago. If the Manhattan benchmark had prevailed, 14,977 more employees would have been needed by residents of Chicago.