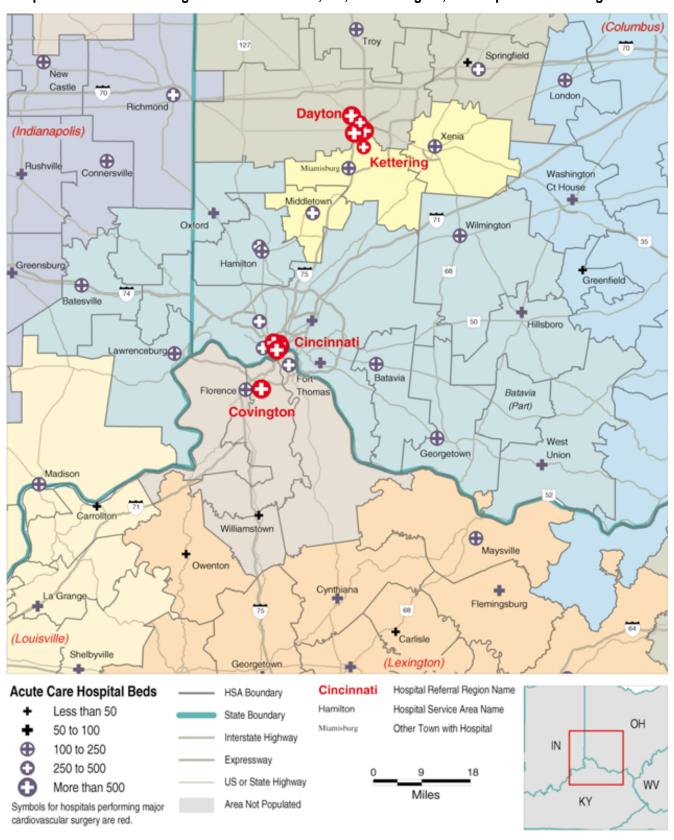

#### Hospital Service Areas Assigned to the Dayton and Kettering, OH Hospital Referral Regions