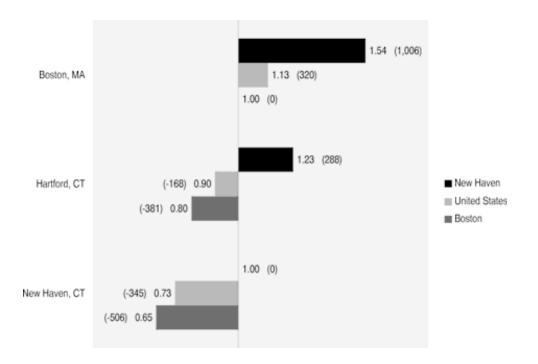

Figure 1.1 illustrates the benchmarking approach to the second question by comparing the supply of acute care hospital beds per thousand residents of Boston, Massachusetts, Hartford, Connecticut, and New Haven, Connecticut, to three benchmarks. The benchmarks in this example are the highest ranked of the three areas, Boston (which had 3.7 beds per thousand residents in 1993); New Haven, the lowest ranked (2.4 beds per thousand) and the United States average of 3.3 beds per thousand. The figure shows the result of applying the New Haven benchmark to Boston: Boston's adjusted bed supply was 54% higher than New Haven's (3.712/ 2.404= 1.54). If the New Haven rate had prevailed in Boston, Boston would have had 1,006 fewer beds (the number in parentheses). This number is obtained by multiplying the population of the Boston hospital service area by its bed rate: 3.712 x 768,694 = 2,853.4. Had New Haven rates applied, the number allocated would have been 1,847.9 (2.404 x 768,694). The "excess" beds in Boston are calculated by subtraction: 2,853.4 - 1,847.9 = 1,005.5.

Figure 1.1. Allocated Acute Care Hospital Beds in Selected Hospital Service Areas in the New England States Compared to the Boston, Massachusetts and New Haven, Connecticut Hospital Service Areas and to the U.S. Average (1993)

In Figure 1.1, Hartford, Connecticut's, adjusted rates are demonstrated to have been 23% higher than the New Haven benchmark; the surplus is calculated as 288 acute care beds in the Hartford hospital service area. The figure also benchmarks Boston's level of bed supply to Hartford's and New Haven's. Hospital bed rates in Hartford were 20% lower than in Boston; when the Boston benchmark is applied to Hartford, 381 more beds are needed. If Boston's rate were applied to New Haven, 506 more hospital beds would be needed. Figure 1.1 also illustrates the use of the United States average as a benchmark.