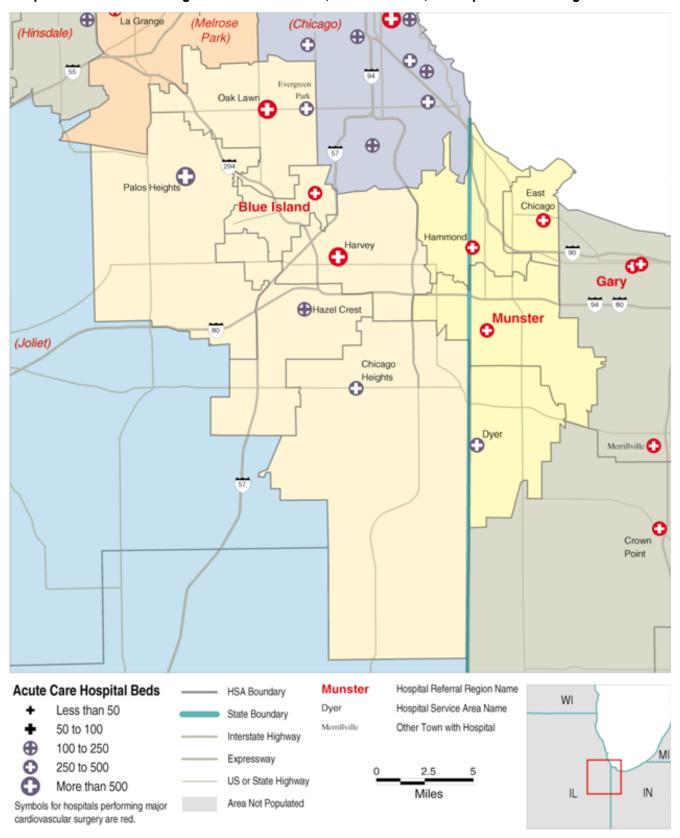

### Hospital Service Areas Assigned to the Blue Island, IL and Munster, IN Hospital Referral Regions