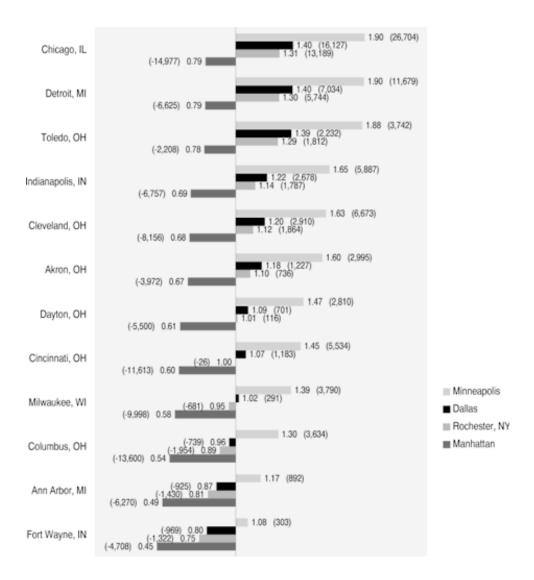

#### **Benchmarking: Hospital Employees**

Figure 2.8. Employees Allocated to Selected Hospital Service Areas in the Great Lakes States Compared to Selected Hospital Service Areas Elsewhere in the U.S. (1993)

The figure gives the ratio of full time equivalent hospital employees in selected hospital service areas in the Great Lakes States to other areas. The number of employees above (+) or below (-) the number of employees predicted by the experience in the benchmark area is in parentheses. For example, the number of employees per thousand residents of Chicago was 1.90 times higher than the number of employees allocated to the residents of Minneapolis. If the level of employment of the Minneapolis benchmark in 1993 had prevailed, 26,704 fewer employees would have been needed by residents of Chicago. If the Manhattan benchmark had prevailed, 14,977 more employees would have been needed by residents of Chicago.