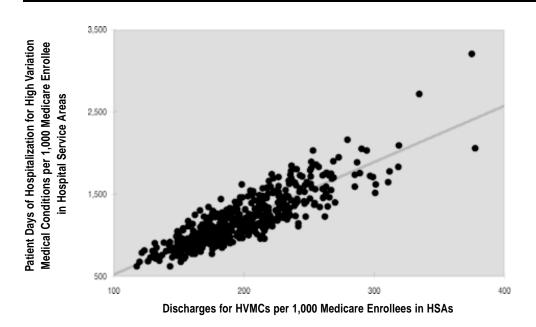

| /2                 | /                   |            | /          | /               | stered          | /           |
|--------------------|---------------------|------------|------------|-----------------|-----------------|-------------|
| hidring Stills Was | Resident Population | PCIIS CASO | HESTER NO. | Dona Proping to | Pile delili     | /<br>Sastor |
| ilid Ser           | idented             | 's Calo    | Sital O    | S Jitalia       | S Per Te Adjust | 25° Q       |
| <del>liost</del>   | A62                 | Vin ber    | Hogher,    | Hoskins         | Signeur         |             |
| Monroe             | 37,602              | 3.4        | 17.8       | 5.0             | 1,464           |             |
| Neenah             | 58,629              | 3.2        | 13.4       | 3.2             | 878             |             |
| Neillsville        | 4,904               | 5.3        | 16.2       | 3.9             | 1,073           |             |
| New London         | 17,274              | 3.4        | 11.5       | 2.6             | 852             |             |
| New Richmond       | 17,797              | 2.1        | 9.7        | 2.8             | 675             |             |
| Oconomowoc         | 40,173              | 2.9        | 12.7       | 3.0             | 963             |             |
| Oconto Falls       | 10,389              | 2.9        | 13.2       | 3.4             | 975             |             |
| Osceola            | 2,062               | (10.3)     | (32.4)     | (7.6)           | (3,024)         |             |
| Oshkosh            | 79,878              | 2.9        | 12.6       | 3.0             | 894             |             |
| Park Falls         | 14,710              | 3.8        | 12.5       | 3.0             | 943             |             |
| Phelps             | 4,062               | 5.0        | 19.1       | 3.4             | 1,366           |             |
| Platteville        | 14,544              | 2.1        | 11.3       | 2.8             | 910             |             |
| Plymouth           | 14,408              | 4.6        | 13.5       | 3.3             | 1,074           |             |
| Port Washington    | 35,090              | 3.5        | 11.1       | 2.8             | 872             |             |
| Portage            | 24,536              | 3.3        | 15.9       | 4.1             | 1,299           |             |
| Prairie Du Chien   | 15,348              | 3.6        | 14.1       | 4.0             | 960             |             |
| Prairie Du Sac     | 20,845              | 2.5        | 14.7       | 3.7             | 1,112           |             |
| Racine             | 145,112             | 3.3        | 12.7       | 3.6             | 886             |             |
| Reedsburg          | 14,075              | 2.8        | 15.0       | 3.9             | 1,190           |             |
| Rhinelander        | 39,410              | 3.9        | 13.8       | 3.2             | 1,009           |             |
| Rice Lake          | 22,779              | 3.6        | 11.2       | 3.8             | 910             |             |
| Richland Center    | 17,519              | 3.0        | 13.9       | 3.4             | 975             |             |
| Ripon              | 10,694              | 2.7        | 10.9       | 3.0             | 853             |             |
| River Falls        | 21,772              | 2.9        | 9.7        | 2.5             | 855             |             |
| Shawano            | 27,822              | 2.6        | 10.1       | 2.8             | 798             |             |
| Sheboygan          | 96,670              | 3.5        | 10.5       | 2.9             | 812             |             |
| Shell Lake         | 9,919               | 5.9        | 15.2       | 3.3             | 1,225           |             |
| Spooner            | 8,842               | 6.0        | 14.2       | 3.7             | 1,158           |             |
| St Croix Falls     | 18,606              | 4.6        | 15.9       | 3.8             | 1,429           |             |
| Stanley            | 8,524               | 5.1        | 12.8       | 3.4             | 967             |             |
| Stevens Point      | 65,262              | 2.8        | 9.8        | 2.2             | 856             |             |
| Stoughton          | 21,455              | 2.5        | 10.8       | 2.5             | 731             |             |
| Sturgeon Bay       | 22,057              | 3.0        | 16.0       | 4.2             | 1,283           |             |
| Tomah              | 15,440              | 3.4        | 10.8       | 3.4             | 744             |             |
| Two Rivers         | 20,013              | 3.6        | 11.6       | 2.8             | 932             |             |
| Viroqua            | 20,473              | 2.0        | 11.2       | 2.7             | 780             |             |
| Watertown          | 25,240              | 3.5        | 12.7       | 3.0             | 1,040           |             |
| Waukesha           | 172,054             | 2.6        | 10.1       | 2.9             | 850             |             |
| Waupaca            | 21,458              | 3.1        | 13.2       | 3.3             | 1,034           |             |
| Waupun             | 14,175              | 3.7        | 14.4       | 4.6             | 1,114           |             |
| Wausau             | 95,490              | 2.3        | 10.0       | 2.7             | 804             |             |
| West Allis         | 87,372              | 2.7        | 13.3       | 3.0             | 1,024           |             |
| West Bend          | 50,585              | 3.1        | 11.5       | 3.2             | 804             |             |
| Whitehall          | 8,503               | 5.0        | 16.0       | 3.6             | 1,067           |             |
| Wild Rose          | 2,127               | (6.3)      | (22.4)     | (4.6)           | (1,433)         |             |
| Wisconsin Rapids   | 44,084              | 2.8        | 10.0       | 2.6             | 885             |             |
| Woodruff           | 17,526              | 3.6        | 15.2       | 3.6             | 1,513           |             |
|                    |                     |            |            |                 |                 |             |