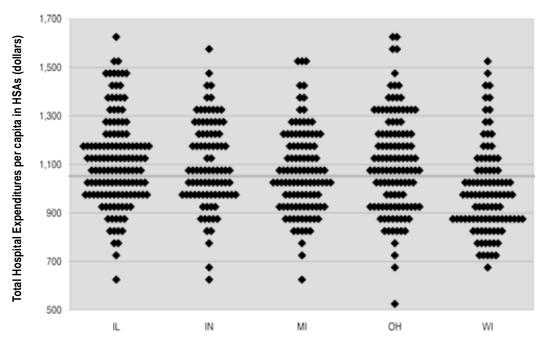

## **Total Acute Care Hospital Expenditures**

Price adjusted per capita expenditures for inpatient and outpatient care delivered by acute care hospitals in the Great Lakes States ranged from less than \$650 to more than \$1,600. Among the region's larger hospital service areas, total per capita expenditures were substantially higher than the national average of \$1,052 in Toledo, Ohio (\$1,621); Chicago (\$1,475); Detroit (\$1,446); Akron, Ohio (\$1,417); Indianapolis (\$1,367); Cleveland (\$1,307); and Cincinnati, (\$1,304). Ann Arbor, Michigan (\$1,028); and Fort Wayne, Indiana (\$919) were below the national average.

The Great Lakes States. The gray horizontal line represents the United States average.

Figure 2.4. Price Adjusted Acute Care Hospital Expenditures Allocated to Hospital Service Areas in the Great Lakes States (1993)

Price adjusted per capita expenditures for inpatient and outpatient care delivered by acute care hospitals varied by a factor of more than 2.5. Each point represents one hospital service area.