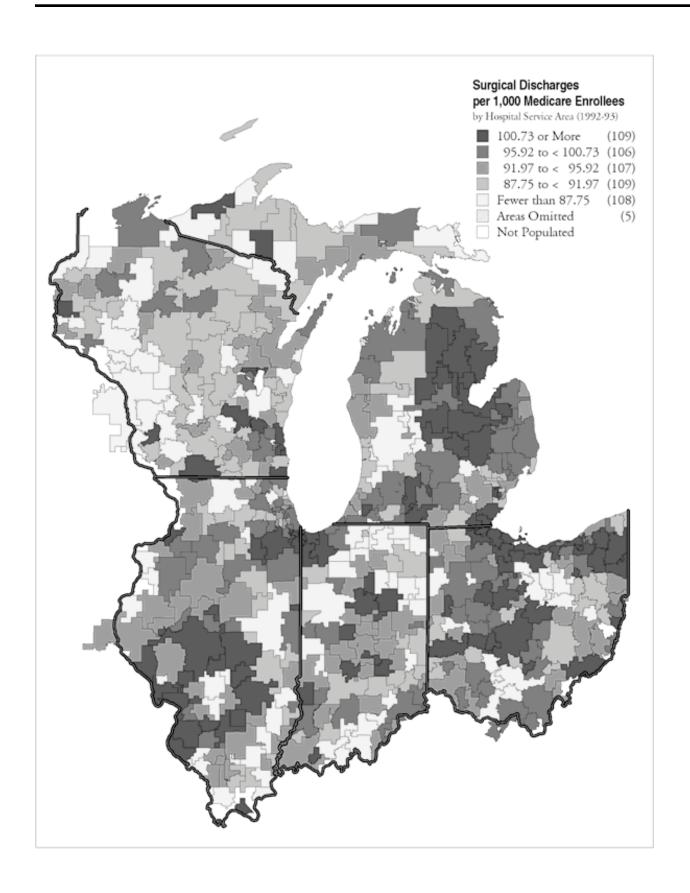

4.4

|     | in the Great Lakes States Compared to the Highest and Lowest Ranked<br>Selected Areas (1993)                                                                                                                                            |     |
|-----|-----------------------------------------------------------------------------------------------------------------------------------------------------------------------------------------------------------------------------------------|-----|
| 4.5 | The Total Physician Workforce Allocated to Selected Hospital Service Areas in the Great Lakes States Compared to Selected Hospital Service Areas Elsewhere in the U.S. (1993)                                                           | 125 |
| 4.6 | Specialist Physicians Allocated to Selected Hospital Service Areas in the Great<br>Lakes States Compared to the Highest and Lowest Ranked Selected Areas<br>(1993)                                                                      | 126 |
| 4.7 | Specialist Physicians Allocated to Selected Hospital Service Areas in the Great Lakes States Compared to Selected Hospital Service Areas Elsewhere in the U.S. (1993)                                                                   | 127 |
| 4.8 | Primary Care Physicians Allocated to Selected Hospital Service Areas in the Great Lakes States Compared to the Highest and Lowest Ranked Selected Areas (1993)                                                                          | 128 |
| 4.9 | Primary Care Physicians Allocated to Selected Hospital Service Areas in the Great Lakes States Compared to Selected Hospital Service Areas Elsewhere in the U.S. (1993)                                                                 | 129 |
| 5.1 | All Discharges per 1,000 Medicare Enrollees in Hospital Service Areas in the Great Lakes States (1992-93)                                                                                                                               | 138 |
| 5.2 | Medical Discharges per 1,000 Medicare Enrollees in Hospital Service Areas in the Great Lakes States (1992-93)                                                                                                                           | 140 |
| 5.3 | Surgical Discharges per 1,000 Medicare Enrollees in Hospital Service Areas in the Great Lakes States (1992-93)                                                                                                                          | 142 |
| 5.4 | Discharges for High Variation Medical Conditions per 1,000 Medicare<br>Enrollees in Hospital Service Areas in the Great Lakes States (1992-93)                                                                                          | 144 |
| 5.5 | The Relationship Between Total Hospital Days and Discharge Rate for High Variation Medical Conditions in Hospital Service Areas in the Great Lakes States (1992-93)                                                                     | 147 |
| 5.6 | The Relationship Between Total Hospital Days and Average Length of Stay (in Days) for High Variation Medical Conditions in Hospital Service Areas in the Great Lakes States (1992-93)                                                   | 147 |
| 5.7 | Discharges for Surgical Procedures per 1,000 Medicare Enrollees in Selected Hospital Service Areas in the Great Lakes States Compared to the Highest and Lowest Ranked Selected Hospital Service Areas (1992-93)                        | 148 |
| 5.8 | Discharges for Surgical Procedures per 1,000 Medicare Enrollees in Selected Hospital Service Areas in the Great Lakes States Compared to Selected Hospital Service Areas Elsewhere in the U.S. (1992-93)                                | 149 |
| 5.9 | Discharges for High Variation Medical Conditions per 1,000 Medicare<br>Enrollees in Selected Hospital Service Areas in the Great Lakes States<br>Compared to the Highest and Lowest Ranked Selected Hospital Service Areas<br>(1992-93) | 150 |
|     |                                                                                                                                                                                                                                         |     |