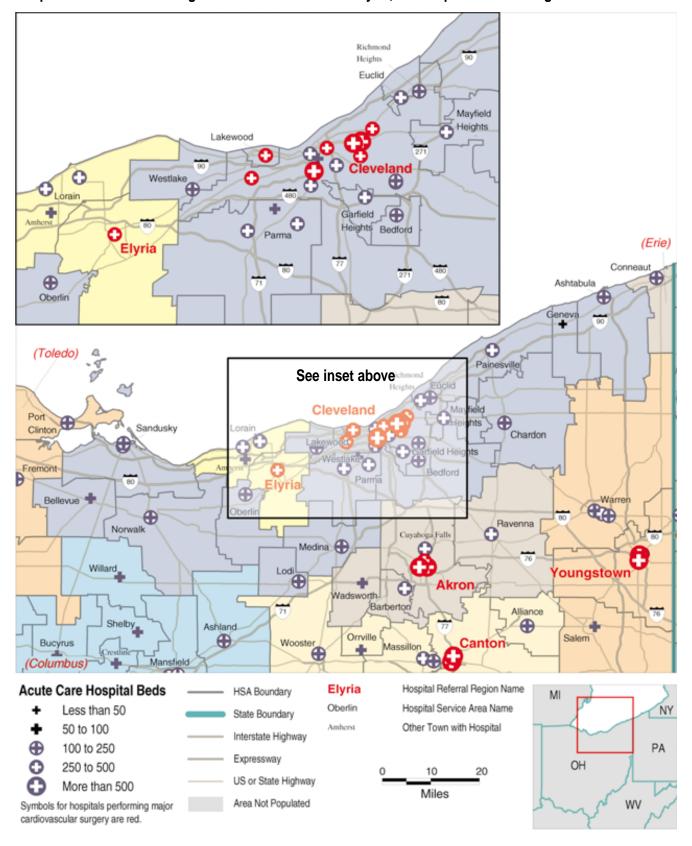

#### Hospital Service Areas Assigned to the Cleveland and Elyria, OH Hospital Referral Regions