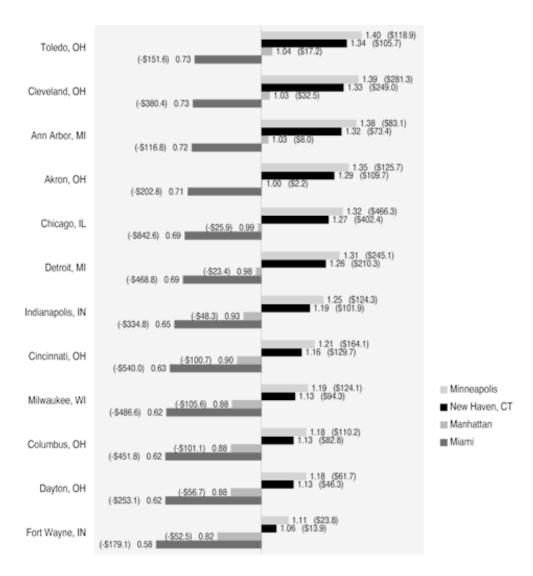

#### **Benchmarking: Total Hospital Expenditures**

Figure 2.12. Price Adjusted Total Hospital Expenditures per capita in Selected Hospital Services Areas in the Great Lakes States Compared to Selected Hospital Service Areas Elsewhere in the U.S. (1993)

The figure gives the ratio of price adjusted per capita expenditures for inpatient and outpatient care in selected hospital service areas in the Great Lakes States to other areas. Per capita expenditures above (+) or below (-) the amount predicted by the experience in the benchmark area is in parentheses. For example, expenditures in Toledo, Ohio were 1.76 times higher than expenditures in Minneapolis. If the level of expenditure of the Minneapolis benchmark in 1993 had prevailed, \$266.9 million less would have been spent for residents of Toledo. If the Manhattan benchmark had prevailed, \$79.2 million more would have been spent for residents of Toledo.