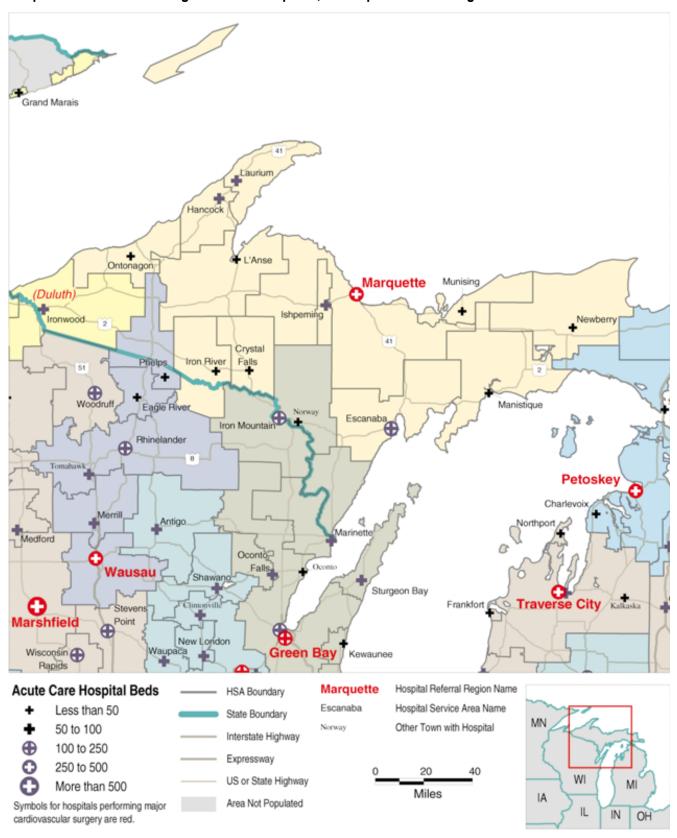

### Hospital Service Areas Assigned to the Marquette, MI Hospital Referral Region