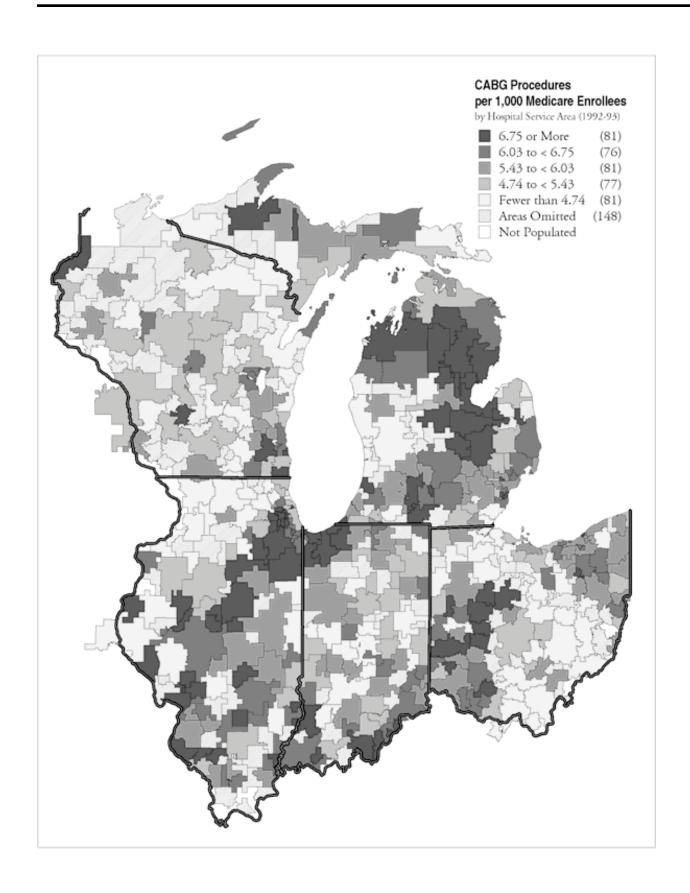

Most of the attention has focused on the differences between states or large sections of the country. For example, the AAPCC for 1996 for residents of the Minneapolis hospital service area was \$4,599. Residents of the Miami hospital service area received \$8,245, which is almost 80% more. Because the federal contribution is based on historical reimbursements within the county where the enrollee lives, there are also striking variations within states. In 1996, the AAPCC in Grand Rapids was \$4,309; in Dearborn, it was \$7,531.

The differences in the AAPCC payment may reflect differences in prices that exist between regions. To remove price as a factor in explaining the differences, the AAPCC has been price adjusted, according to the method described in Part Nine of the national volume. These adjustments, in some cases, make a substantial difference. The benchmarks for the AAPCC in Part Three include adjusted as well as unadjusted rates. Table 3 also contains both.