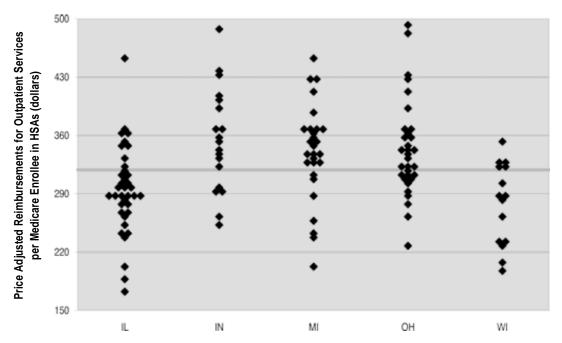

#### Hospital Service Areas Assigned to the Rockford, IL Hospital Referral Region

# Hospital Service Areas Assigned to the Davenport, IA Hospital Referral Region