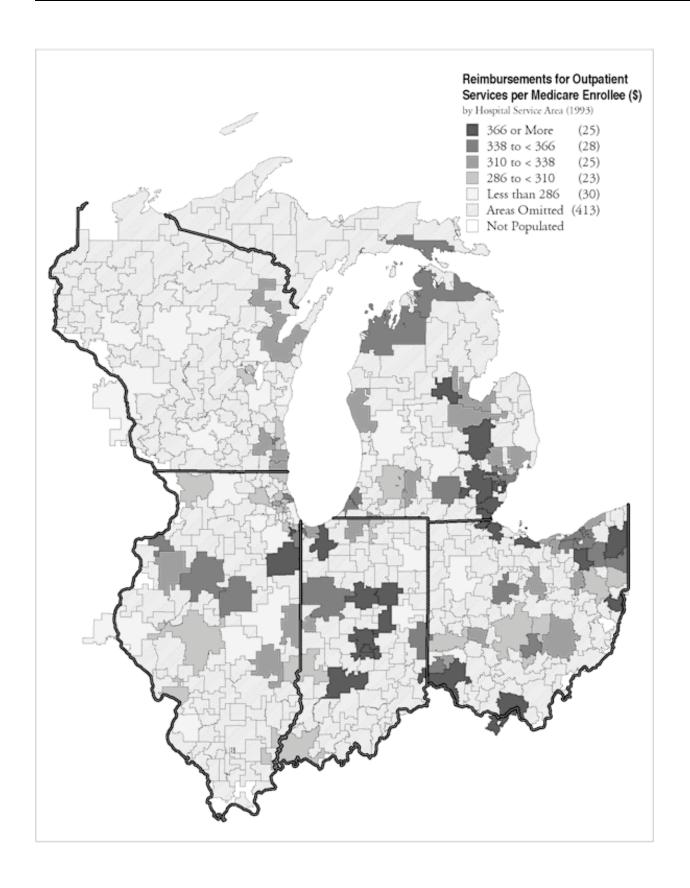

#### Hospital Service Areas Assigned to the Rockford, IL Hospital Referral Region

# Hospital Service Areas Assigned to the Davenport, IA Hospital Referral Region