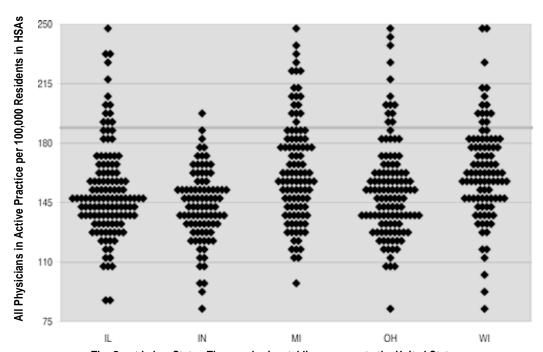

# **Acute Care Hospital Beds**

The number of acute care hospital beds per thousand residents of the Great Lakes States ranged from about 2.0 to more than 6.9. Among the region's larger hospital service areas, the numbers of hospital beds allocated were higher than the national average of 3.3 per thousand residents in Chicago (4.6); Toledo, Ohio (4.1); and Detroit (4.1). Milwaukee (3.0); Columbus, Ohio (2.9); Fort Wayne, Indiana (2.7); and Ann Arbor, Michigan (2.3) were below the national average.

The Great Lakes States. The gray horizontal line represents the United States average.

Figure 2.1. Acute Care Hospital Beds Allocated to Hospital Service Areas in the Great Lakes States (1993)

The number of acute care hospital beds per thousand residents, after adjusting for differences in the age and sex of the local population, varied by a factor of more than 3.5. Each point represents one hospital service area.