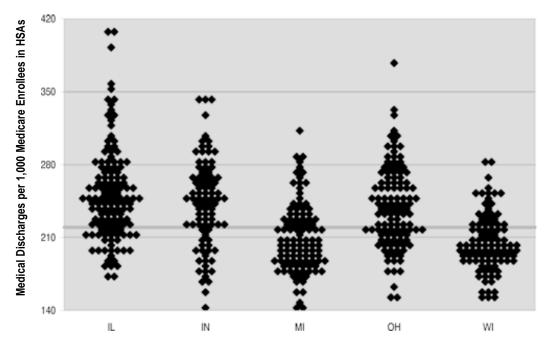

4.4

|     | in the Great Lakes States Compared to the Highest and Lowest Ranked<br>Selected Areas (1993)                                                                                                                                            |     |
|-----|-----------------------------------------------------------------------------------------------------------------------------------------------------------------------------------------------------------------------------------------|-----|
| 4.5 | The Total Physician Workforce Allocated to Selected Hospital Service Areas in the Great Lakes States Compared to Selected Hospital Service Areas Elsewhere in the U.S. (1993)                                                           | 125 |
| 4.6 | Specialist Physicians Allocated to Selected Hospital Service Areas in the Great<br>Lakes States Compared to the Highest and Lowest Ranked Selected Areas<br>(1993)                                                                      | 126 |
| 4.7 | Specialist Physicians Allocated to Selected Hospital Service Areas in the Great Lakes States Compared to Selected Hospital Service Areas Elsewhere in the U.S. (1993)                                                                   | 127 |
| 4.8 | Primary Care Physicians Allocated to Selected Hospital Service Areas in the Great Lakes States Compared to the Highest and Lowest Ranked Selected Areas (1993)                                                                          | 128 |
| 4.9 | Primary Care Physicians Allocated to Selected Hospital Service Areas in the Great Lakes States Compared to Selected Hospital Service Areas Elsewhere in the U.S. (1993)                                                                 | 129 |
| 5.1 | All Discharges per 1,000 Medicare Enrollees in Hospital Service Areas in the Great Lakes States (1992-93)                                                                                                                               | 138 |
| 5.2 | Medical Discharges per 1,000 Medicare Enrollees in Hospital Service Areas in the Great Lakes States (1992-93)                                                                                                                           | 140 |
| 5.3 | Surgical Discharges per 1,000 Medicare Enrollees in Hospital Service Areas in the Great Lakes States (1992-93)                                                                                                                          | 142 |
| 5.4 | Discharges for High Variation Medical Conditions per 1,000 Medicare<br>Enrollees in Hospital Service Areas in the Great Lakes States (1992-93)                                                                                          | 144 |
| 5.5 | The Relationship Between Total Hospital Days and Discharge Rate for High Variation Medical Conditions in Hospital Service Areas in the Great Lakes States (1992-93)                                                                     | 147 |
| 5.6 | The Relationship Between Total Hospital Days and Average Length of Stay (in Days) for High Variation Medical Conditions in Hospital Service Areas in the Great Lakes States (1992-93)                                                   | 147 |
| 5.7 | Discharges for Surgical Procedures per 1,000 Medicare Enrollees in Selected Hospital Service Areas in the Great Lakes States Compared to the Highest and Lowest Ranked Selected Hospital Service Areas (1992-93)                        | 148 |
| 5.8 | Discharges for Surgical Procedures per 1,000 Medicare Enrollees in Selected Hospital Service Areas in the Great Lakes States Compared to Selected Hospital Service Areas Elsewhere in the U.S. (1992-93)                                | 149 |
| 5.9 | Discharges for High Variation Medical Conditions per 1,000 Medicare<br>Enrollees in Selected Hospital Service Areas in the Great Lakes States<br>Compared to the Highest and Lowest Ranked Selected Hospital Service Areas<br>(1992-93) | 150 |
|     |                                                                                                                                                                                                                                         |     |