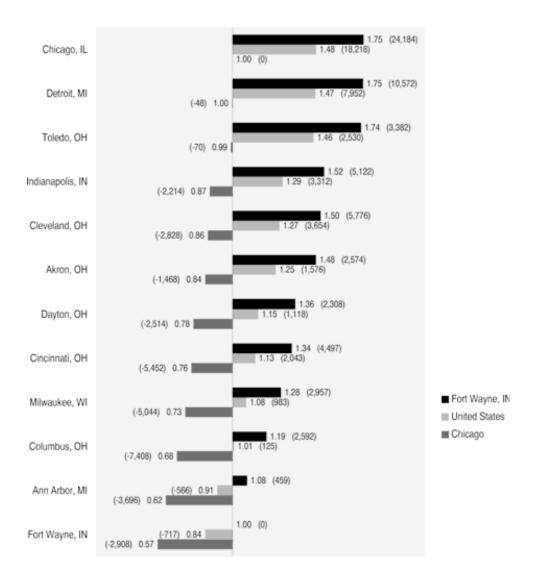

#### **Benchmarking: Hospital Employees**

Figure 2.7. Hospital Employees Allocated to Selected Hospital Service Areas in the Great Lakes States Compared to the Highest and Lowest Ranked Selected Areas (1993)

The figure gives the ratio of full time equivalent hospital employees in selected hospital service areas to the lowest and the highest ranked areas. It also compares each selected area to the U.S. average. The number of employees above (+) or below (-) the number predicted by the experience in the benchmark area for 1993 is in parentheses. For example, the number of employees per thousand allocated to the residents of Chicago was 1.75 times higher than the number allocated to the residents of Fort Wayne, Indiana. If the level of employment of the Fort Wayne benchmark in 1993 had prevailed, 24,184 fewer employees would have been needed by residents of Chicago.