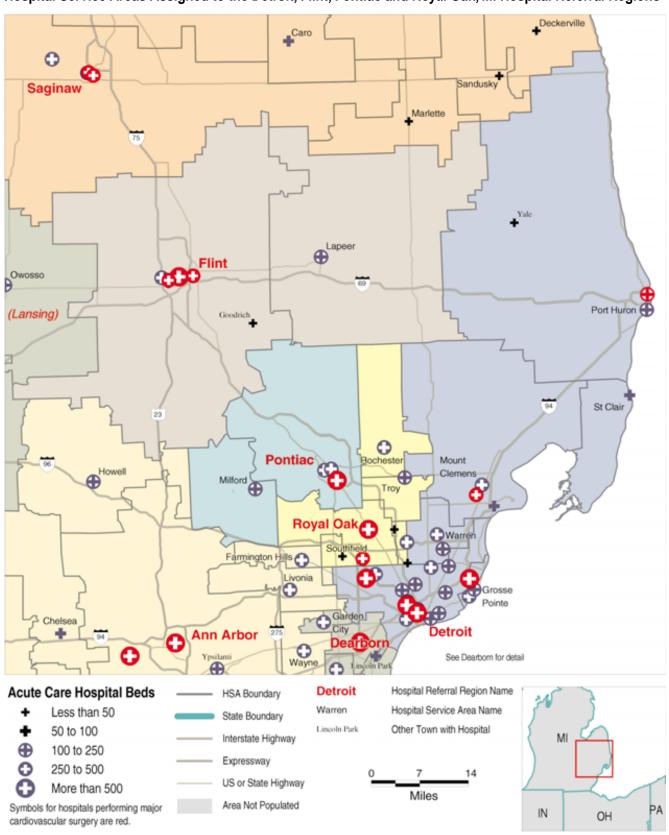

# Hospital Service Areas Assigned to the Detroit, Flint, Pontiac and Royal Oak, MI Hospital Referral Regions