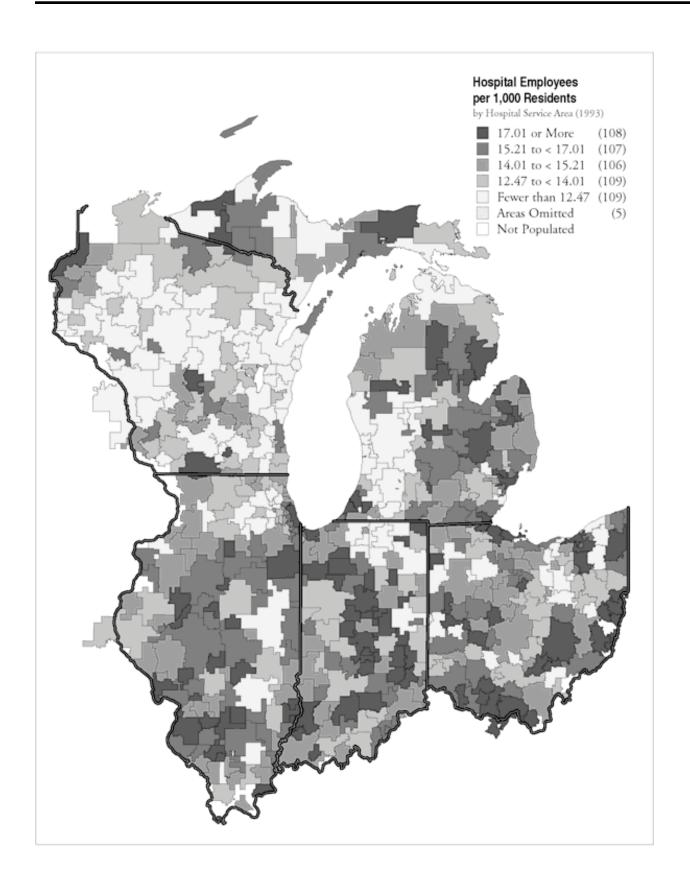

#### **Acute Care Hospital Employees**

The number of full time equivalent hospital employees per thousand residents of the Great Lakes States ranged from fewer than 11.0 to more than 21.0. Among the region's larger hospital service areas, the numbers of hospital employees were substantially higher than the national average of 14.2 in Chicago (21.0); Detroit (21.0); Toledo, Ohio (20.8); Indianapolis (18.3); and Cleveland (18.1). Ann Arbor, Michigan (13.0); and Fort Wayne, Indiana (12.0) were below the national average.

The Great Lakes States. The gray horizontal line represents the United States average.

Figure 2.2. Hospital Employees Allocated to Hospital Service Areas in the Great Lakes States (1993)

The number of full time equivalent hospital employees per thousand residents, after adjusting for differences in the age and sex of the local population, varied by a factor of more than 2.4. Each point represents one hospital service area.