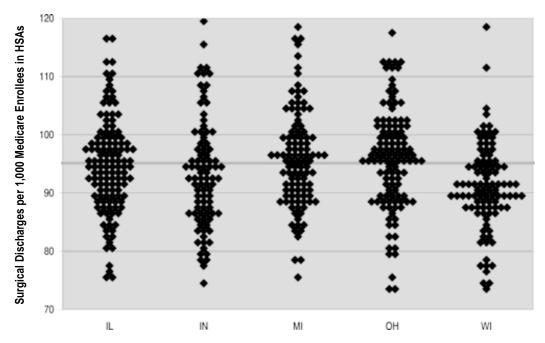

4.4

|     | in the Great Lakes States Compared to the Highest and Lowest Ranked<br>Selected Areas (1993)                                                                                                                                            |     |
|-----|-----------------------------------------------------------------------------------------------------------------------------------------------------------------------------------------------------------------------------------------|-----|
| 4.5 | The Total Physician Workforce Allocated to Selected Hospital Service Areas in the Great Lakes States Compared to Selected Hospital Service Areas Elsewhere in the U.S. (1993)                                                           | 125 |
| 4.6 | Specialist Physicians Allocated to Selected Hospital Service Areas in the Great<br>Lakes States Compared to the Highest and Lowest Ranked Selected Areas<br>(1993)                                                                      | 126 |
| 4.7 | Specialist Physicians Allocated to Selected Hospital Service Areas in the Great Lakes States Compared to Selected Hospital Service Areas Elsewhere in the U.S. (1993)                                                                   | 127 |
| 4.8 | Primary Care Physicians Allocated to Selected Hospital Service Areas in the Great Lakes States Compared to the Highest and Lowest Ranked Selected Areas (1993)                                                                          | 128 |
| 4.9 | Primary Care Physicians Allocated to Selected Hospital Service Areas in the Great Lakes States Compared to Selected Hospital Service Areas Elsewhere in the U.S. (1993)                                                                 | 129 |
| 5.1 | All Discharges per 1,000 Medicare Enrollees in Hospital Service Areas in the Great Lakes States (1992-93)                                                                                                                               | 138 |
| 5.2 | Medical Discharges per 1,000 Medicare Enrollees in Hospital Service Areas in the Great Lakes States (1992-93)                                                                                                                           | 140 |
| 5.3 | Surgical Discharges per 1,000 Medicare Enrollees in Hospital Service Areas in the Great Lakes States (1992-93)                                                                                                                          | 142 |
| 5.4 | Discharges for High Variation Medical Conditions per 1,000 Medicare<br>Enrollees in Hospital Service Areas in the Great Lakes States (1992-93)                                                                                          | 144 |
| 5.5 | The Relationship Between Total Hospital Days and Discharge Rate for High Variation Medical Conditions in Hospital Service Areas in the Great Lakes States (1992-93)                                                                     | 147 |
| 5.6 | The Relationship Between Total Hospital Days and Average Length of Stay (in Days) for High Variation Medical Conditions in Hospital Service Areas in the Great Lakes States (1992-93)                                                   | 147 |
| 5.7 | Discharges for Surgical Procedures per 1,000 Medicare Enrollees in Selected Hospital Service Areas in the Great Lakes States Compared to the Highest and Lowest Ranked Selected Hospital Service Areas (1992-93)                        | 148 |
| 5.8 | Discharges for Surgical Procedures per 1,000 Medicare Enrollees in Selected Hospital Service Areas in the Great Lakes States Compared to Selected Hospital Service Areas Elsewhere in the U.S. (1992-93)                                | 149 |
| 5.9 | Discharges for High Variation Medical Conditions per 1,000 Medicare<br>Enrollees in Selected Hospital Service Areas in the Great Lakes States<br>Compared to the Highest and Lowest Ranked Selected Hospital Service Areas<br>(1992-93) | 150 |
|     |                                                                                                                                                                                                                                         |     |