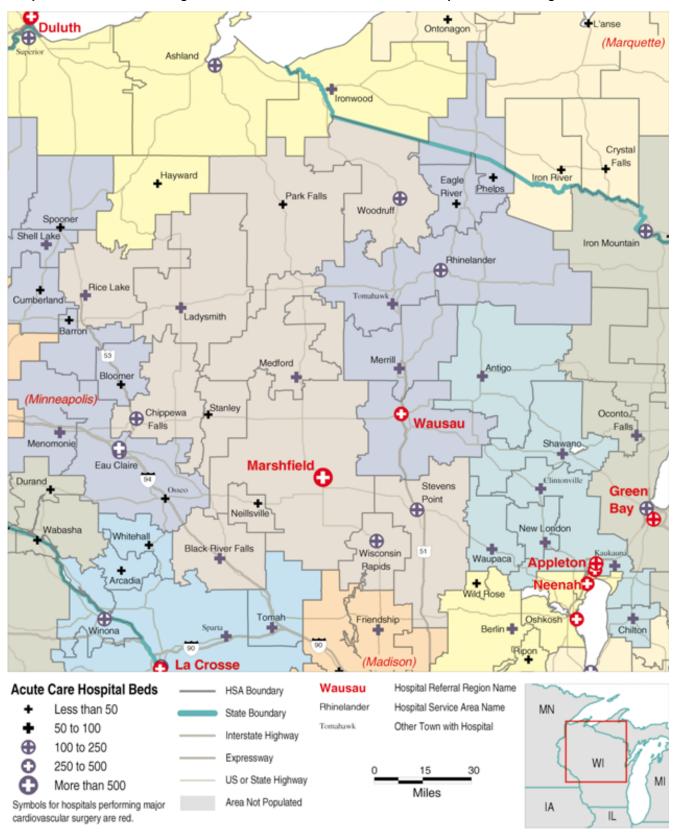

# Hospital Service Areas Assigned to the Marshfield and Wausau, WI Hospital Referral Regions