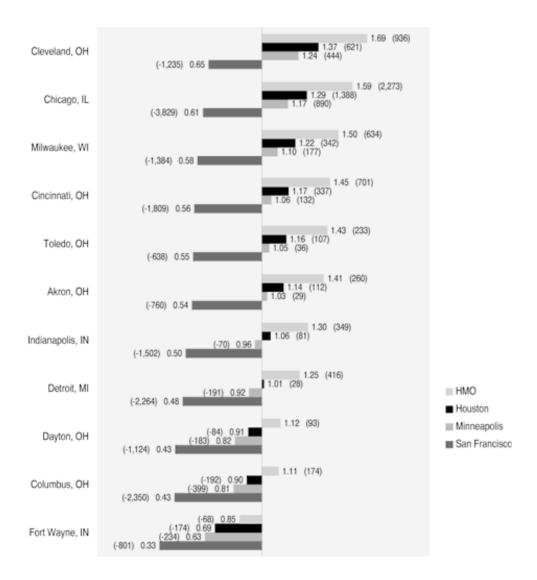

#### **Benchmarking: Hospital Employees**

Figure 2.7. Hospital Employees Allocated to Selected Hospital Service Areas in the Great Lakes States Compared to the Highest and Lowest Ranked Selected Areas (1993)

The figure gives the ratio of full time equivalent hospital employees in selected hospital service areas to the lowest and the highest ranked areas. It also compares each selected area to the U.S. average. The number of employees above (+) or below (-) the number predicted by the experience in the benchmark area for 1993 is in parentheses. For example, the number of employees per thousand allocated to the residents of Chicago was 1.75 times higher than the number allocated to the residents of Fort Wayne, Indiana. If the level of employment of the Fort Wayne benchmark in 1993 had prevailed, 24,184 fewer employees would have been needed by residents of Chicago.