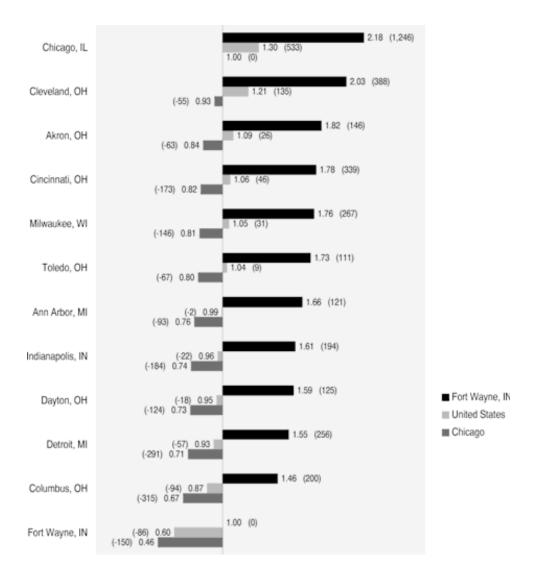

#### **Benchmarking: Acute Care Hospital Beds**

Figure 2.5. Acute Care Hospital Beds Allocated to Selected Hospital Service Areas in the Great Lakes States Compared to the Highest and Lowest Ranked Selected Areas (1993)

The figure gives the ratio of acute care hospital beds in selected hospital service areas to the lowest and the highest ranked areas. It also compares each selected area to the U.S. average. The number of acute care hospital beds above (+) or below (-) the number predicted by the experience in the benchmark area for 1993 is in parentheses. For example, the number of beds per thousand residents of Chicago was 2.02 times higher than the number per thousand residents of Ann Arbor, Michigan. If the level of bed supply of the Ann Arbor benchmark in 1993 had prevailed, 6,180 fewer beds would have been needed for residents of Chicago.