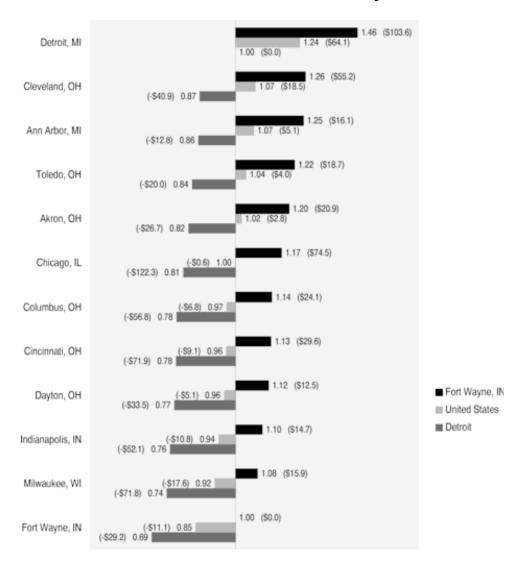

#### **Benchmarking: Acute Care Hospital Beds**

Figure 2.5. Acute Care Hospital Beds Allocated to Selected Hospital Service Areas in the Great Lakes States Compared to the Highest and Lowest Ranked Selected Areas (1993)

The figure gives the ratio of acute care hospital beds in selected hospital service areas to the lowest and the highest ranked areas. It also compares each selected area to the U.S. average. The number of acute care hospital beds above (+) or below (-) the number predicted by the experience in the benchmark area for 1993 is in parentheses. For example, the number of beds per thousand residents of Chicago was 2.02 times higher than the number per thousand residents of Ann Arbor, Michigan. If the level of bed supply of the Ann Arbor benchmark in 1993 had prevailed, 6,180 fewer beds would have been needed for residents of Chicago.