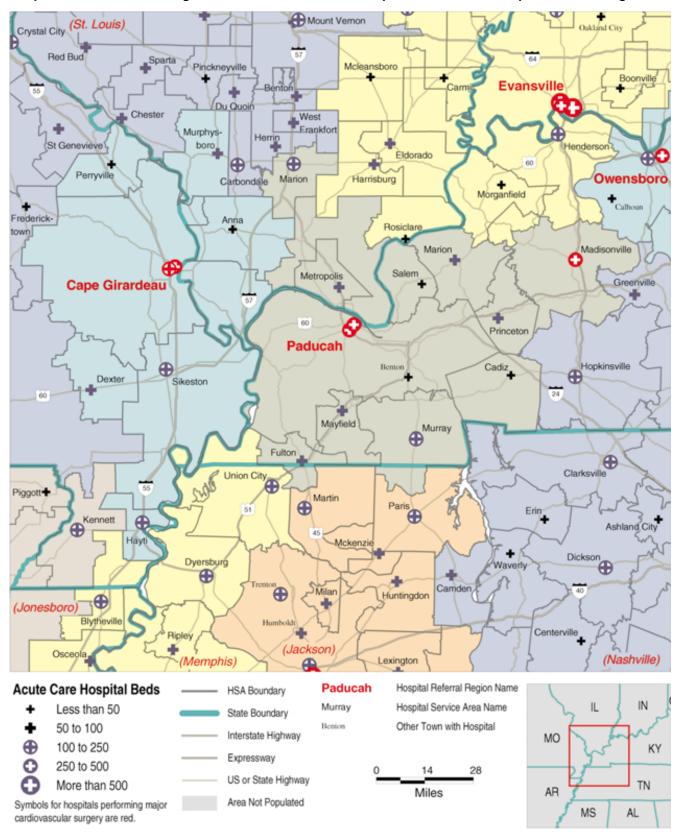

#### Hospital Service Areas Assigned to the Paducah, KY and Cape Girardeau, MO Hospital Referral Regions