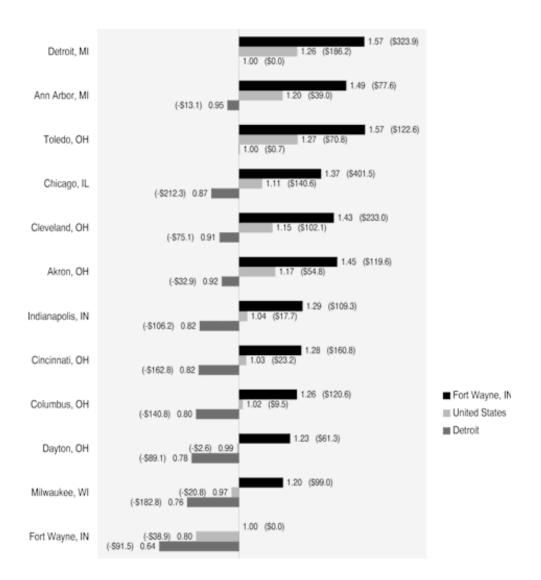

#### **Benchmarking: Hospital-Based Registered Nurses**

Figure 2.9. Hospital-Based Registered Nurses Allocated to Selected Hospital Service Areas in the Great Lakes States Compared to Highest and Lowest Ranked Selected Areas (1993)

The figure gives the ratio of hospital-employed registered nurses in selected hospital service areas to the lowest and the highest ranked areas. It also compares each selected area to the U.S. average. The number of registered nurses above (+) or below (-) the number predicted by the experience in the benchmark area for 1993 is in parentheses. For example, the number of registered nurses per thousand allocated to the residents of Toledo, Ohio was 1.93 times higher than the number allocated to residents of Ann Arbor, Michigan. If the level of nursing employment of the Ann Arbor benchmark in 1993 had prevailed, 1,032 fewer registered nurses would have been needed by residents of Toledo.