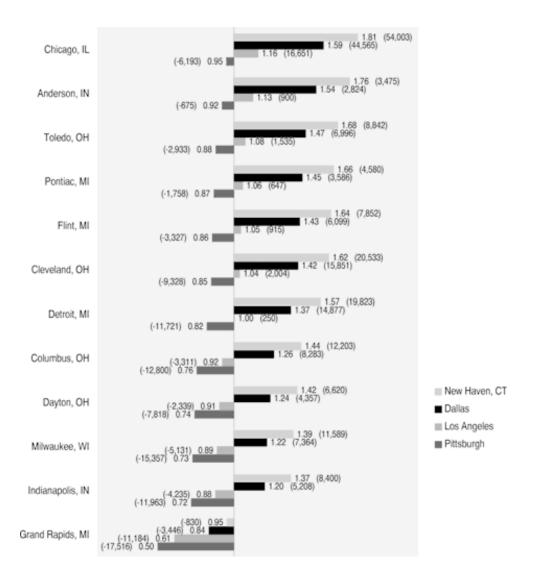

### **Benchmarking: Acute Care Hospital Beds**

Figure 2.6. Acute Care Hospital Beds Allocated to Selected Hospital Service Areas in the Great Lakes States Compared to Selected Hospital Service Areas Elsewhere in the U.S. (1993)

The figure gives the ratio of acute care hospital beds in selected hospital service areas in the Great Lakes States to other areas. The number of beds above (+) or below (-) the number of beds predicted by the experience in the benchmark area is in parentheses. For example, the number of beds per thousand residents of Chicago was 1.89 times higher than the number per thousand residents of Minneapolis. If the level of bed supply of the Minneapolis benchmark in 1993 had prevailed, 5,768 fewer beds would have been needed for residents of Chicago. If the Manhattan benchmark had prevailed, 2,024 additional beds would have been needed for residents of Chicago.