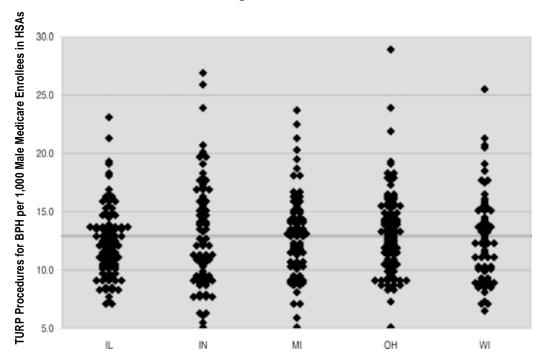

Reimbursements for professional and laboratory services varied by a factor of more than 3.6 per Medicare enrollee. Each point represents one hospital service area.

#### **Medicare Reimbursements for Inpatient Hospital Services**

Per enrollee Medicare reimbursements for inpatient acute care hospital services in the Great Lakes States ranged from less than \$1,300 to more than \$2,500. Among the region's larger hospital service areas, per enrollee reimbursements were higher than the national average of \$1,852 in Toledo, Ohio (\$2,439); Akron, Ohio (\$2,228); Chicago (\$2,228); Cleveland (\$2,180); and Detroit (\$2,082). Cincinnati (\$1,899) and Indianapolis (\$1,867) were near the national average; Milwaukee (\$1,819); and Fort Wayne, Indiana (\$1,612) were below it.