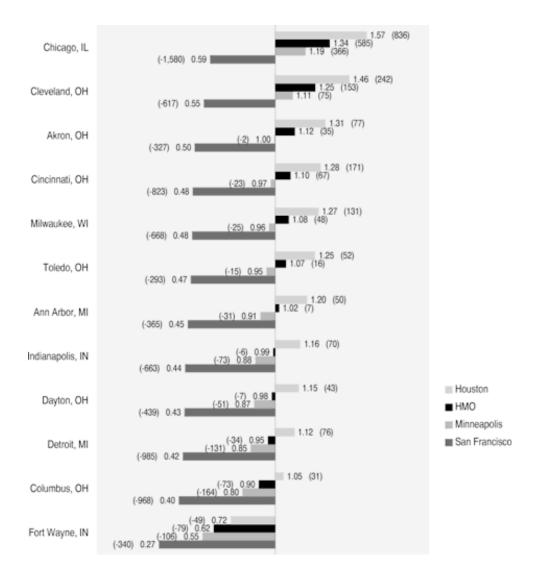

### **Benchmarking: Acute Care Hospital Beds**

Figure 2.6. Acute Care Hospital Beds Allocated to Selected Hospital Service Areas in the Great Lakes States Compared to Selected Hospital Service Areas Elsewhere in the U.S. (1993)

The figure gives the ratio of acute care hospital beds in selected hospital service areas in the Great Lakes States to other areas. The number of beds above (+) or below (-) the number of beds predicted by the experience in the benchmark area is in parentheses. For example, the number of beds per thousand residents of Chicago was 1.89 times higher than the number per thousand residents of Minneapolis. If the level of bed supply of the Minneapolis benchmark in 1993 had prevailed, 5,768 fewer beds would have been needed for residents of Chicago. If the Manhattan benchmark had prevailed, 2,024 additional beds would have been needed for residents of Chicago.