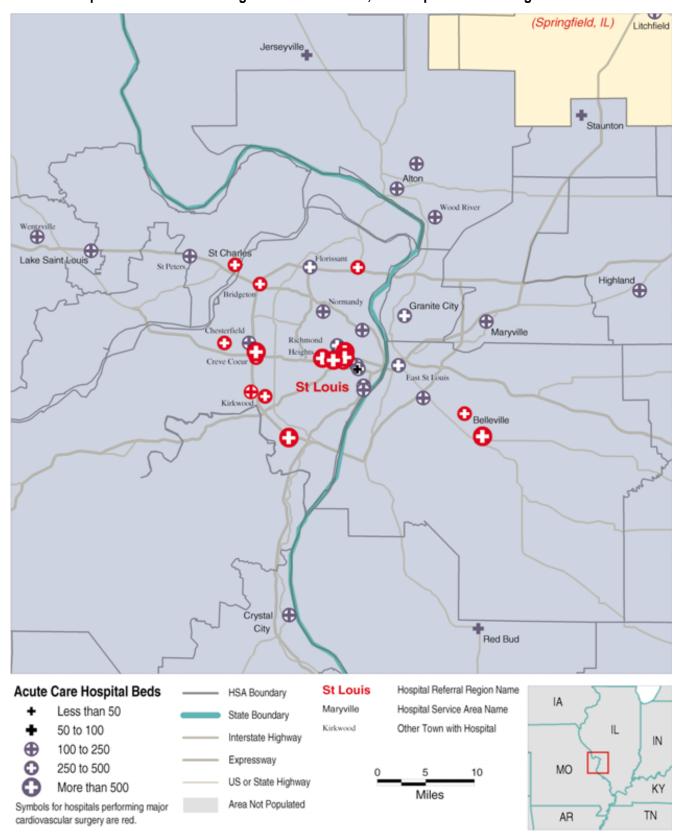

# Detail of Hospital Service Areas Assigned to the St. Louis, MO Hospital Referral Region