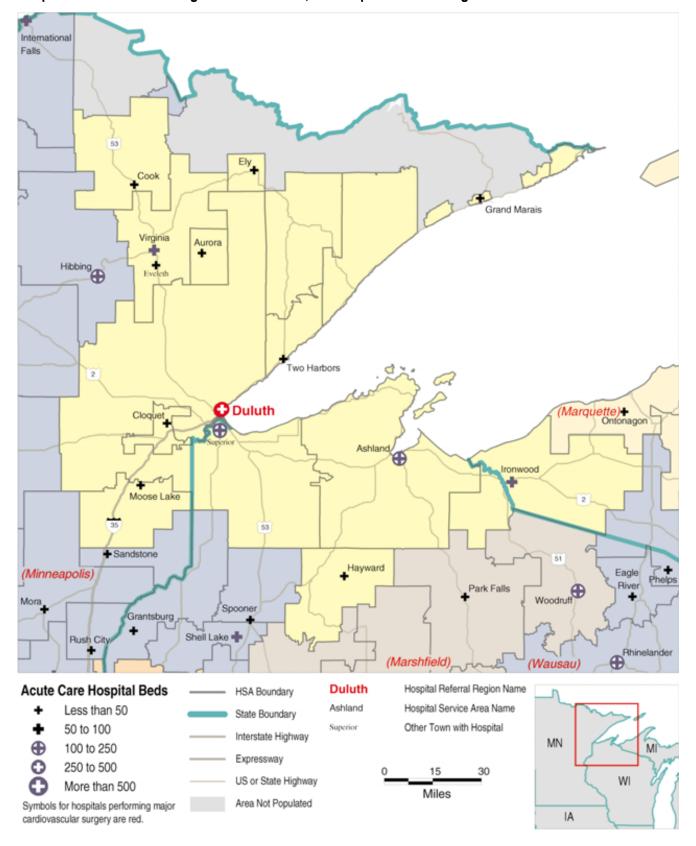

Hospital Service Areas Assigned to the Hinsdale and Melrose Park, IL Hospital Referral Regions



#### Hospital Service Areas Assigned to the Rockford, IL Hospital Referral Region



# Hospital Service Areas Assigned to the Davenport, IA Hospital Referral Region



#### Hospital Service Areas Assigned to the Madison and La Crosse, WI and Dubuque, IA Hospital Referral Regions



#### Hospital Service Areas Assigned to the Mason City and Waterloo, IA and Rochester, MN Hospital Referral Regions



Detail of Hospital Service Areas Assigned to the Minneapolis and St. Paul, MN Hospital Referral Regions



#### Hospital Service Areas Assigned to the Minneapolis, St. Paul, and St. Cloud, MN Hospital Referral Regions



# Hospital Service Areas Assigned to the Duluth, MN Hospital Referral Region



# Hospital Service Areas Assigned to the Marshfield and Wausau, WI Hospital Referral Regions



# Hospital Service Areas Assigned to the Appleton, Green Bay and Neenah, WI Hospital Referral Regions



#### Hospital Service Areas Assigned to the Milwaukee, WI Hospital Referral Region



# Hospital Service Areas Assigned to the Elgin and Evanston, IL Hospital Referral Regions



PART TWO

# Acute Care Hospital Resources and Expenditures in the Great Lakes States

This section provides measures of the allocation of hospital resources to the populations living in hospital service areas in the Great Lakes States. Data from the American Hospital Association and the Medicare program were used to estimate the numbers of staffed hospital beds, full time equivalent hospital employees, registered n