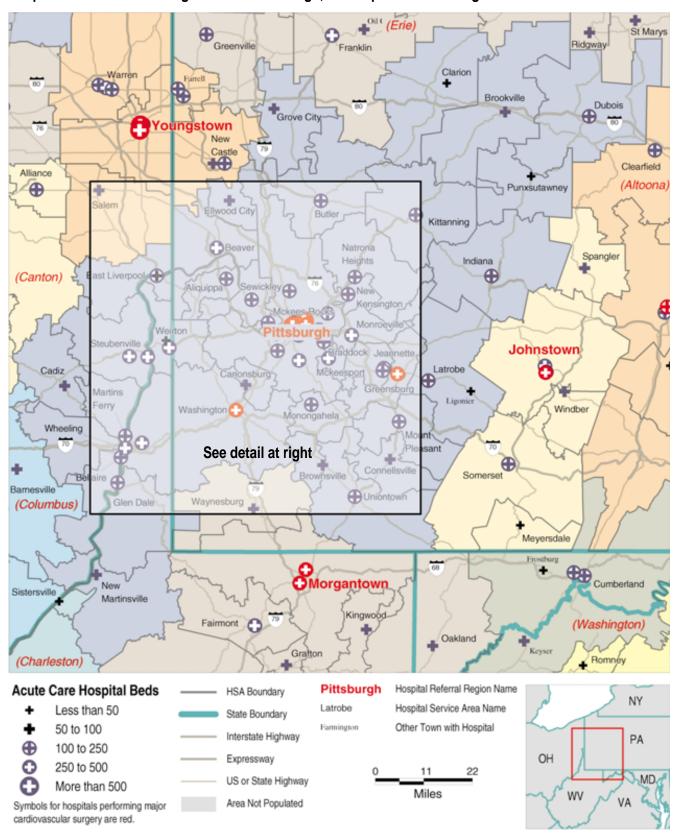

#### Hospital Service Areas Assigned to the Pittsburgh, PA Hospital Referral Region

# Detail of Hospital Service Areas Assigned to the Pittsburgh, PA Hospital Referral Region